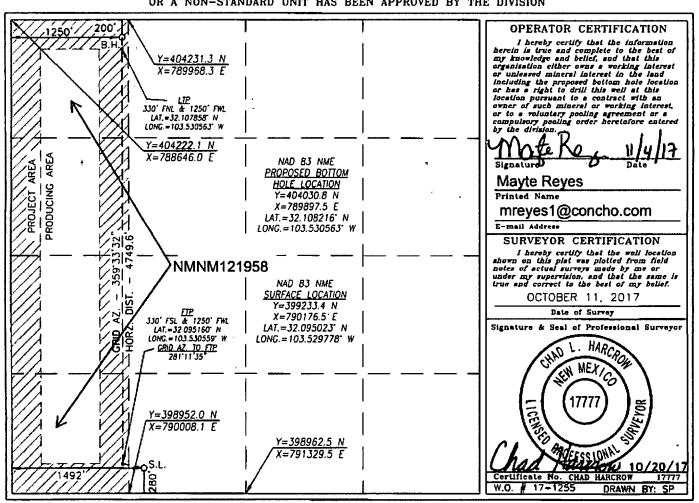

C AMENDED REPORT

Dedicated Acres

160

Joint or Infill

Consolidation Code

| JIS'I RICT IV<br>EZD B. BT. FRANCIB DR., SANTA FZ., NN 67503<br>hone: (808) 476-3460 Paz: (805) 478-3482 |               |                                    |         |                                            |                |                  | L AMENDED REPO |                      |        |
|----------------------------------------------------------------------------------------------------------|---------------|------------------------------------|---------|--------------------------------------------|----------------|------------------|----------------|----------------------|--------|
| hone: (505) 476-34                                                                                       | 60 Paz: (505) |                                    | WELL LO | CATION                                     | AND ACREA      | AGE DEDICATI     | ON PLAT        |                      |        |
| API Number<br>30-025- 44732                                                                              |               |                                    | 98      | 8094 BOBCAT DRAW Pool Name Wildcat; Wolfca |                |                  |                | mp                   |        |
| Property Code                                                                                            |               | Property Name DOMINATOR 25 FEDERAL |         |                                            |                |                  |                | Well Number<br>712H  |        |
| OGRID No.<br>229137                                                                                      |               | Operator Name COG OPERATING, LLC   |         |                                            |                |                  |                | Elevation<br>3339.0' |        |
|                                                                                                          |               |                                    |         |                                            | Surface Loc    | ation            |                |                      |        |
| UL or lot No.                                                                                            | Section       | Township                           | Range   | Lot Idn                                    | Feet from the  | North/South line | Feet from the  | East/West line       | County |
| N                                                                                                        | 25            | 25-S                               | 33-E    | i                                          | 280            | SOUTH            | 1492           | WEST                 | LEA    |
|                                                                                                          | ·             |                                    | Bottom  | Hole Loc                                   | ation If Diffe | erent From Sur   | face           |                      | ·      |
| UL or lot No.                                                                                            | Section       | Township                           | Range   | Lot Idn                                    | Feet from the  | North/South line | Feet from the  | East/West line       | County |
| D                                                                                                        | 25            | 25-S                               | 33-E    |                                            | 200            | NORTH            | 1250           | WEST                 | LEA    |

NO ALLOWABLE WILL BE ASSIGNED TO THIS COMPLETION UNTIL ALL INTERESTS HAVE BEEN CONSOLIDATED OR A NON-STANDARD UNIT HAS BEEN APPROVED BY THE DIVISION

Order No.