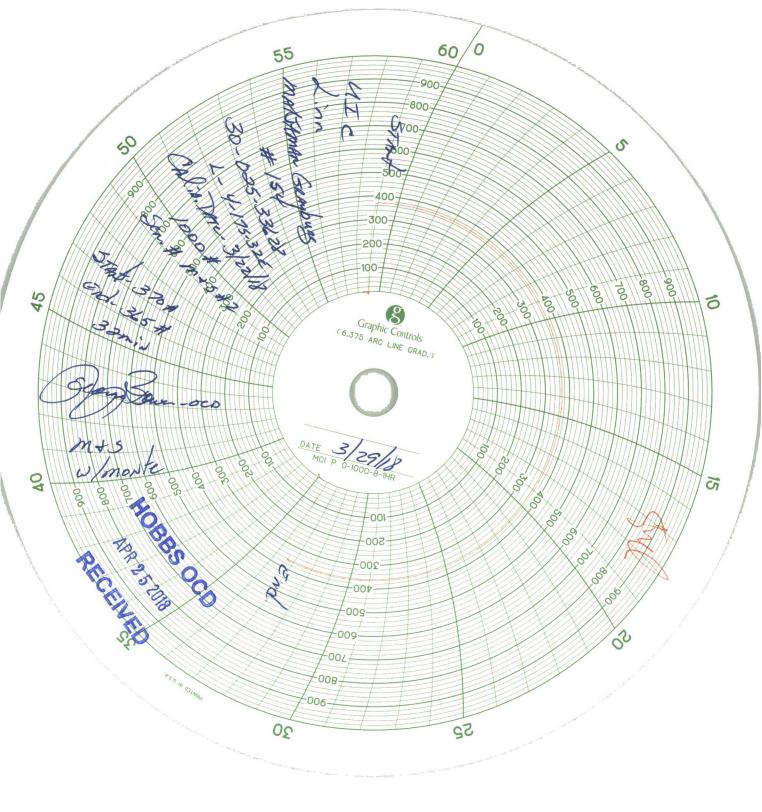

| Submit 1 Copy To Appropriate District Office                                                                                                                                                                                                           | State of New Mexico<br>Energy, Minerals and Natural Res | Form C-103 sources Revised July 18, 2013          |
|--------------------------------------------------------------------------------------------------------------------------------------------------------------------------------------------------------------------------------------------------------|---------------------------------------------------------|---------------------------------------------------|
| <u>District I</u> – (575) 393-6161<br>1625 N. French Dr., Hobbs, NM 88240                                                                                                                                                                              | Elicigy, Milicials and Natural Res                      | WELL API NO.<br>30-025-33628                      |
| District II – (575) 748-1283<br>811 S. First St., Artesia, NM 88210                                                                                                                                                                                    | OIL CONSERVATION DIVIS                                  | SION 5 Indicate Type of Lease FEDERAL             |
| District III – (505) 334-6178<br>1000 Rio Brazos Rd., Aztec, NM 87410                                                                                                                                                                                  | 1220 South St. Francis Dr<br>Santa Fe, NM 87505         | STATE FEE 6. State Oil & Gas Lease No.            |
| <u>District IV</u> – (505) 476-3460<br>1220 S. St. Francis Dr., Santa Fe, NM                                                                                                                                                                           | Santa 1 6, 1414 67363                                   | 6. State Off & Gas Lease No.                      |
| SUNDRY NOT                                                                                                                                                                                                                                             | CES AND REPORTS ON WELLS                                | 7. Lease Name or Unit Agreement Name              |
| (DO NOT USE THIS FORM FOR PROPOSALS TO DRILL OR TO DEEPEN OR PLUG BACK TO A DIFFERENT RESERVOIR. USE "APPLICATION FOR PERMIT" (FORM C-101) FOR SUCH PROPOSALS.)                                                                                        |                                                         | I MALIAMAR CRAVBURGIUNII                          |
| 1. Type of Well: Oil Well Gas Well Other INJECTION                                                                                                                                                                                                     |                                                         | 8. Well Number 154                                |
| 2. Name of Operator Linn Operating, LLC                                                                                                                                                                                                                |                                                         | 9. OGRID Number 269324                            |
| 3. Address of Operator                                                                                                                                                                                                                                 |                                                         | 10. Pool name or Wildcat                          |
| 600 Travis St., Suite 1400, Houston, Tx 77002 MALJAMAR; GRAYBURG-SAN ANDRES                                                                                                                                                                            |                                                         |                                                   |
| 4. Well Location Unit Letter L:                                                                                                                                                                                                                        | 1980 feet from the S                                    | ine and 990 feet from the W line                  |
| Section 4                                                                                                                                                                                                                                              |                                                         | 32E NMPM LEA County                               |
| 11. Elevation (Show whether DR, RKB, RT, GR, etc.) 4126' GR                                                                                                                                                                                            |                                                         |                                                   |
| 12 Charles                                                                                                                                                                                                                                             | Annualista Danita Indianta Natura                       | SNA DA                                            |
| 12. Check Appropriate Box to Indicate Nature of Notice, Report or Other Data                                                                                                                                                                           |                                                         |                                                   |
| NOTICE OF IN PERFORM REMEDIAL WORK □                                                                                                                                                                                                                   |                                                         | SUBSEQUENT REPORT OF:  EDIAL WORK ALTERING CASING |
| TEMPORARILY ABANDON                                                                                                                                                                                                                                    |                                                         |                                                   |
| PULL OR ALTER CASING DOWNHOLE COMMINGLE                                                                                                                                                                                                                | MULTIPLE COMPL CASIN                                    | NG/CEMENT JOB                                     |
| CLOSED-LOOP SYSTEM                                                                                                                                                                                                                                     |                                                         |                                                   |
| OTHER:                                                                                                                                                                                                                                                 |                                                         | R: Annual UIC MIT Test                            |
| 13. Describe proposed or completed operations. (Clearly state all pertinent details, and give pertinent dates, including estimated date of starting any proposed work). SEE RULE 19.15.7.14 NMAC. For Multiple Completions: Attach wellbore diagram of |                                                         |                                                   |
| proposed completion or recompletion.                                                                                                                                                                                                                   |                                                         |                                                   |
|                                                                                                                                                                                                                                                        |                                                         |                                                   |
| Linn Operating, LLC is respectfully submitting the attached Annual UIC MIT test results for the referenced well.  Test date: 3/29/18  Result: PASS  Result: PASS                                                                                       |                                                         |                                                   |
|                                                                                                                                                                                                                                                        |                                                         | NOBBS OF                                          |
| Test date: 3/29/18                                                                                                                                                                                                                                     |                                                         | HO 1.5018                                         |
| Result: PASS                                                                                                                                                                                                                                           |                                                         |                                                   |
| DECEIVED                                                                                                                                                                                                                                               |                                                         |                                                   |
|                                                                                                                                                                                                                                                        |                                                         | REC                                               |
|                                                                                                                                                                                                                                                        |                                                         |                                                   |
| Spud Date:                                                                                                                                                                                                                                             | Rig Release Date:                                       |                                                   |
|                                                                                                                                                                                                                                                        |                                                         |                                                   |
| I hereby certify that the information above is true and complete to the best of my knowledge and belief.                                                                                                                                               |                                                         |                                                   |
| 1) //-                                                                                                                                                                                                                                                 | I III                                                   |                                                   |
| SIGNATURE DUVILLE                                                                                                                                                                                                                                      | TITLE_Regulatory                                        | Consultant DATE 04/26/2018                        |
| Type or print name Debbie Little For State Use Only                                                                                                                                                                                                    | E-mail address: dlitt                                   | tle@linnenergy.com PHONE: 713.904.6666            |
| (8)                                                                                                                                                                                                                                                    | Za                                                      | Alle                                              |
| APPROVED BY: Conditions of Approval (if any):                                                                                                                                                                                                          | TITLE COMP !: M                                         | nee HFree DATE 5/4/18                             |