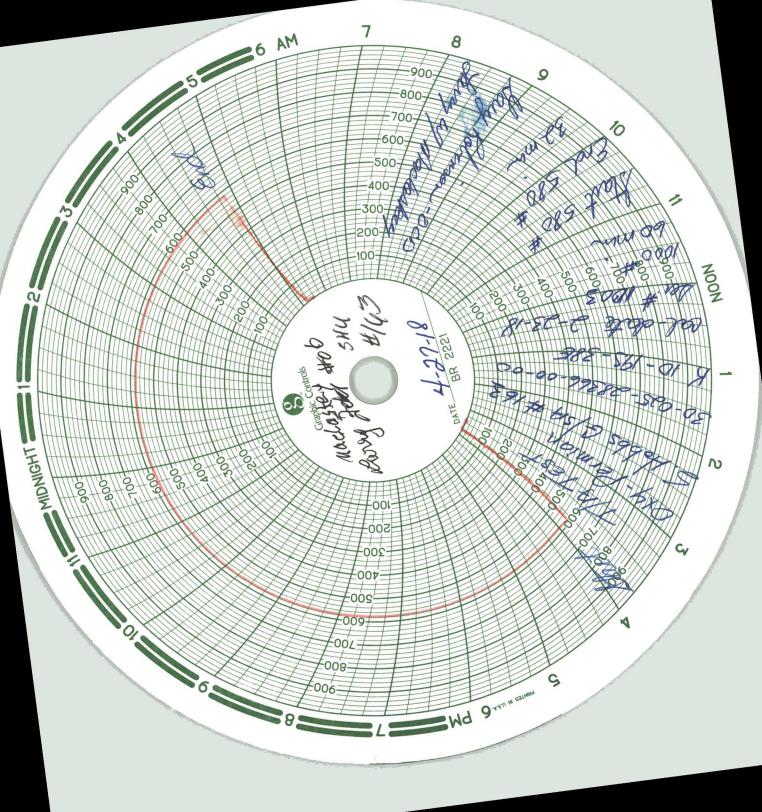

| Submit 1 Copy To Appropriate District<br>Office   State of New Mexico     District II - (575) 393-6161   Energy, Minerals and Natural Resources     1625 N. French Dr., Hobbs, NM 88240   District III - (575) 748-1283     811 S. First St., Artesia, NM 88210   OIL CONSERVATION DIVISION     District III - (505) 334-6178   OIL CONSERVATION DIVISION     1000 Rio Brazos Rd., Aztec, NM 67410   Santa Fe, NM 87505     1220 S. st. Francis Dr., Sanche, NM   Santa Fe, NM 87505     SUNDRA NOTICES AND REPORTS ON WELLS   Santa Fe, NM 87505     (DO NOT USE THIS FORM FOR PROPOSALS TO DRILL OR TO DEEPEN OR PLUG BACK TO A<br>DIFFERENT RESERVOIR. USE "APPLICATION FOR PERMIT" (FORM C-101) FOR SUCH<br>PROPOSALS.)     1. Type of Well: Oil Well   Gas Well   Other Temporarily Abandoned     2. Name of Operator<br>Occidental Permian, Ltd   Gas Well   Other Temporarily Abandoned     3. Address of Operator<br>HCR 1 Box 90   Denver City, TX 79323   4. Well Location | Form C-103<br>Revised July 18, 2013<br>WELL API NO.<br>30-025-28366<br>5. Indicate Type of Lease<br>STATE FEE X<br>6. State Oil & Gas Lease No.<br>7. Lease Name or Unit Agreement Name<br>South Hobbs (G/SA) Unit<br>8. Well Number 163<br>9. OGRID Number 157984<br>10. Pool name or Wildcat<br>Hobbs (G/SA) |
|--------------------------------------------------------------------------------------------------------------------------------------------------------------------------------------------------------------------------------------------------------------------------------------------------------------------------------------------------------------------------------------------------------------------------------------------------------------------------------------------------------------------------------------------------------------------------------------------------------------------------------------------------------------------------------------------------------------------------------------------------------------------------------------------------------------------------------------------------------------------------------------------------------------------------------------------------------------------------------------|----------------------------------------------------------------------------------------------------------------------------------------------------------------------------------------------------------------------------------------------------------------------------------------------------------------|
| Unit Letter   K   : 2475   feet from the   South   line and   24     Section   10   Township   19-S   Range   38-E                                                                                                                                                                                                                                                                                                                                                                                                                                                                                                                                                                                                                                                                                                                                                                                                                                                                   | 175 feet from the West line<br>NMPM Lea County                                                                                                                                                                                                                                                                 |
| 11. Elevation (Show whether DR, RKB, RT, GR, etc.)<br>3600' GL                                                                                                                                                                                                                                                                                                                                                                                                                                                                                                                                                                                                                                                                                                                                                                                                                                                                                                                       |                                                                                                                                                                                                                                                                                                                |
| 12. Check Appropriate Box to Indicate Nature of Notice,     NOTICE OF INTENTION TO:   SUBS     PERFORM REMEDIAL WORK   PLUG AND ABANDON   REMEDIAL WORK     TEMPORARILY ABANDON   CHANGE PLANS   COMMENCE DRING     PULL OR ALTER CASING   MULTIPLE COMPL   CASING/CEMENT     DOWNHOLE COMMINGLE   CLOSED-LOOP SYSTEM   Image: Commence dring                                                                                                                                                                                                                                                                                                                                                                                                                                                                                                                                                                                                                                        | SEQUENT REPORT OF:                                                                                                                                                                                                                                                                                             |
| OTHER: OTHER: Casing inte<br>13. Describe proposed or completed operations. (Clearly state all pertinent details, and<br>of starting any proposed work). SEE RULE 19.15.7.14 NMAC. For Multiple Com-<br>proposed completion or recompletion.                                                                                                                                                                                                                                                                                                                                                                                                                                                                                                                                                                                                                                                                                                                                         |                                                                                                                                                                                                                                                                                                                |
| Date of test: 04/27/2018<br>Pressure readings: Initial - 580 PSI Ending - 580 PSI                                                                                                                                                                                                                                                                                                                                                                                                                                                                                                                                                                                                                                                                                                                                                                                                                                                                                                    | proval of Temporary/<br>nment Expires 4/21/2019                                                                                                                                                                                                                                                                |
| The SHU 163 is part of an upcoming capital CO2 expansion project in will be converted to an CO2 producer. AFE is approved and work will                                                                                                                                                                                                                                                                                                                                                                                                                                                                                                                                                                                                                                                                                                                                                                                                                                              |                                                                                                                                                                                                                                                                                                                |
| Spud Date: Rig Release Date:                                                                                                                                                                                                                                                                                                                                                                                                                                                                                                                                                                                                                                                                                                                                                                                                                                                                                                                                                         |                                                                                                                                                                                                                                                                                                                |
| I hereby certify that the information above is true and complete to the best of my knowledge                                                                                                                                                                                                                                                                                                                                                                                                                                                                                                                                                                                                                                                                                                                                                                                                                                                                                         | e and belief.                                                                                                                                                                                                                                                                                                  |
| SIGNATURE Mendy A. Johnson E-mail address: mendy_johnson                                                                                                                                                                                                                                                                                                                                                                                                                                                                                                                                                                                                                                                                                                                                                                                                                                                                                                                             | DATE 05/03/2018                                                                                                                                                                                                                                                                                                |
| For State Use Only Mendy A. common E-main address:   APPROVED BY: Manual Stress   Conditions of Approval (if any): Aco/II                                                                                                                                                                                                                                                                                                                                                                                                                                                                                                                                                                                                                                                                                                                                                                                                                                                            | DATE 5/7/2018                                                                                                                                                                                                                                                                                                  |
| REDMS- CHART                                                                                                                                                                                                                                                                                                                                                                                                                                                                                                                                                                                                                                                                                                                                                                                                                                                                                                                                                                         | -                                                                                                                                                                                                                                                                                                              |

#### **BRADENHEAD TEST REPORT**

|                                                                                                                                                                                            | Operator Name<br>OCCIDENTAL PERMIAN, LTD 30-025-28366 |  |  |  |  |  |  |  |  |
|--------------------------------------------------------------------------------------------------------------------------------------------------------------------------------------------|-------------------------------------------------------|--|--|--|--|--|--|--|--|
| Property Name Well No.<br>SOUTH HOBBS (G/SA) UNIT 163                                                                                                                                      |                                                       |  |  |  |  |  |  |  |  |
| <sup>7.</sup> Surface Location                                                                                                                                                             |                                                       |  |  |  |  |  |  |  |  |
| UL - Lot     Section     Township     Range     Feet from     N/S Line     Feet From     E/W Line     County       K     10     19-S     38-E     2475     SOUTH     2475     WEST     LEA |                                                       |  |  |  |  |  |  |  |  |
|                                                                                                                                                                                            | Well Status                                           |  |  |  |  |  |  |  |  |

|  | Well Status | SHUT-IN | PRODUCING | 4-2718 |  |
|--|-------------|---------|-----------|--------|--|
|--|-------------|---------|-----------|--------|--|

### OPEN BRADENHEAD AND INTERMEDIATE TO ATMOSPHERE INDIVIDUALLY FOR 15 MINUTES EACH

### **OBSERVED DATA**

If bradenhead flowed water, check all of the descriptions that apply:

|                      | (A)Surf-Interm | (B)Interm(1)-Interm(2) | (C)Interm-Prod | (D)Prod Csng | (E)Tubing |
|----------------------|----------------|------------------------|----------------|--------------|-----------|
| Pressure             | NA             | NA                     | NA             |              | NONE      |
| Flow Characteristics |                | 11                     |                |              |           |
| Puff                 | Y/N            | Y / N                  | Y / N          | Y/N          |           |
| Steady Flow          | Y/N            | Y / N                  | Y / N          | Y/N          |           |
| Surges               | Y/N            | Y / N                  | Y/N            | Y/N          |           |
| Down to nothing      | Y/N            | Y / N                  | Y/N            | Y/N          |           |
| Gas or Oil           | Y/N            | Y/N                    | Y/N            | Y/N          |           |
| Water                | Y/N            | Y / N                  | Y/N            | Y/N          |           |

If bradenhead flowed water, check all of the descriptions that apply:

| CLEAR | FRESH | SALTY | SULFUR | BLACK |
|-------|-------|-------|--------|-------|
|       |       |       |        |       |

| Remarks: | INJECTING AT THIS TIMEWTR,GAS,CO2 |
|----------|-----------------------------------|
|          |                                   |
|          |                                   |
|          |                                   |
|          |                                   |
|          |                                   |
|          |                                   |
|          |                                   |
|          |                                   |