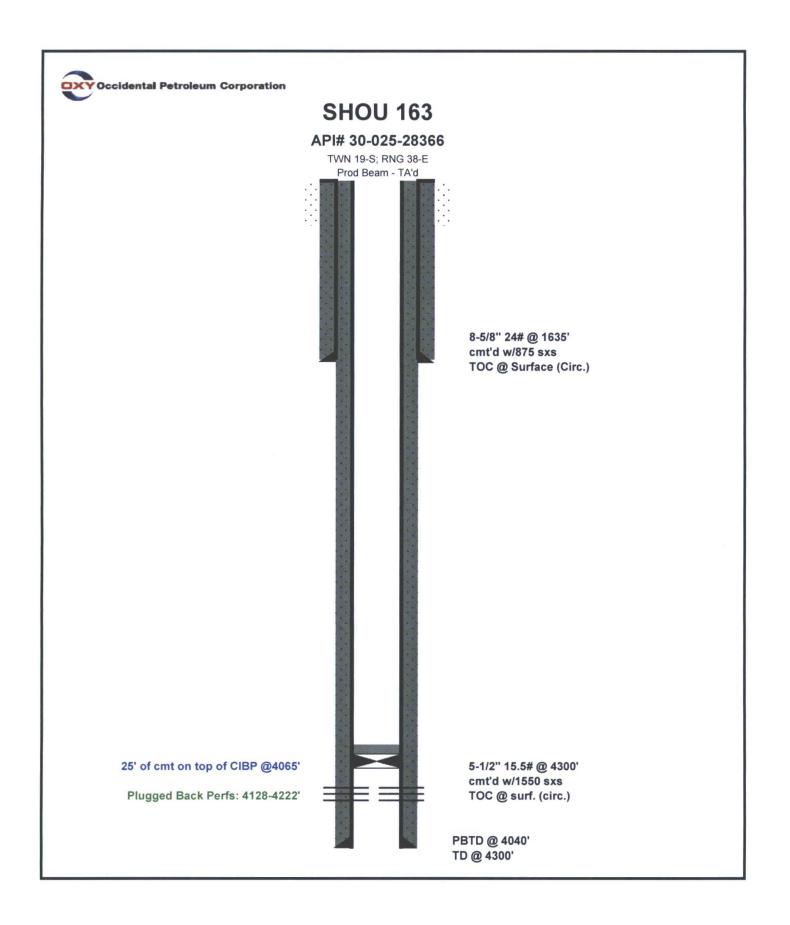

| Submit 1 Copy To Appropriate District<br>Office   State of New Mexico     District II - (575) 393-6161   Energy, Minerals and Natural Resources     1625 N. French Dr., Hobbs, NM 88240   District III - (575) 748-1283     811 S. First St., Artesia, NM 88210   OIL CONSERVATION DIVISION     District III - (505) 334-6178   OIL CONSERVATION DIVISION     1000 Rio Brazos Rd., Aztec, NM 67410   Santa Fe, NM 87505     1220 S. st. Francis Dr., Sanche, NM   Santa Fe, NM 87505     SUNDRA NOTICES AND REPORTS ON WELLS   Santa Fe, NM 87505     (DO NOT USE THIS FORM FOR PROPOSALS TO DRILL OR TO DEEPEN OR PLUG BACK TO A<br>DIFFERENT RESERVOIR. USE "APPLICATION FOR PERMIT" (FORM C-101) FOR SUCH<br>PROPOSALS.)     1. Type of Well: Oil Well   Gas Well   Other Temporarily Abandoned     2. Name of Operator<br>Occidental Permian, Ltd   Gas Well   Other Temporarily Abandoned     3. Address of Operator<br>HCR 1 Box 90   Denver City, TX 79323   4. Well Location | Form C-103<br>Revised July 18, 2013<br>WELL API NO.<br>30-025-28366<br>5. Indicate Type of Lease<br>STATE FEE X<br>6. State Oil & Gas Lease No.<br>7. Lease Name or Unit Agreement Name<br>South Hobbs (G/SA) Unit<br>8. Well Number 163<br>9. OGRID Number 157984<br>10. Pool name or Wildcat<br>Hobbs (G/SA) |
|--------------------------------------------------------------------------------------------------------------------------------------------------------------------------------------------------------------------------------------------------------------------------------------------------------------------------------------------------------------------------------------------------------------------------------------------------------------------------------------------------------------------------------------------------------------------------------------------------------------------------------------------------------------------------------------------------------------------------------------------------------------------------------------------------------------------------------------------------------------------------------------------------------------------------------------------------------------------------------------|----------------------------------------------------------------------------------------------------------------------------------------------------------------------------------------------------------------------------------------------------------------------------------------------------------------|
| Unit Letter   K   : 2475   feet from the   South   line and   24     Section   10   Township   19-S   Range   38-E                                                                                                                                                                                                                                                                                                                                                                                                                                                                                                                                                                                                                                                                                                                                                                                                                                                                   | 175 feet from the West line<br>NMPM Lea County                                                                                                                                                                                                                                                                 |
| 11. Elevation (Show whether DR, RKB, RT, GR, etc.)<br>3600' GL                                                                                                                                                                                                                                                                                                                                                                                                                                                                                                                                                                                                                                                                                                                                                                                                                                                                                                                       |                                                                                                                                                                                                                                                                                                                |
| 12. Check Appropriate Box to Indicate Nature of Notice,     NOTICE OF INTENTION TO:   SUBS     PERFORM REMEDIAL WORK   PLUG AND ABANDON   REMEDIAL WORK     TEMPORARILY ABANDON   CHANGE PLANS   COMMENCE DRING     PULL OR ALTER CASING   MULTIPLE COMPL   CASING/CEMENT     DOWNHOLE COMMINGLE   CLOSED-LOOP SYSTEM   Image: Commence dring                                                                                                                                                                                                                                                                                                                                                                                                                                                                                                                                                                                                                                        | SEQUENT REPORT OF:                                                                                                                                                                                                                                                                                             |
| OTHER: OTHER: Casing inte<br>13. Describe proposed or completed operations. (Clearly state all pertinent details, and<br>of starting any proposed work). SEE RULE 19.15.7.14 NMAC. For Multiple Com-<br>proposed completion or recompletion.                                                                                                                                                                                                                                                                                                                                                                                                                                                                                                                                                                                                                                                                                                                                         |                                                                                                                                                                                                                                                                                                                |
| Date of test: 04/27/2018<br>Pressure readings: Initial - 580 PSI Ending - 580 PSI                                                                                                                                                                                                                                                                                                                                                                                                                                                                                                                                                                                                                                                                                                                                                                                                                                                                                                    | proval of Temporary/<br>nment Expires 4/21/2019                                                                                                                                                                                                                                                                |
| The SHU 163 is part of an upcoming capital CO2 expansion project in will be converted to an CO2 producer. AFE is approved and work will                                                                                                                                                                                                                                                                                                                                                                                                                                                                                                                                                                                                                                                                                                                                                                                                                                              |                                                                                                                                                                                                                                                                                                                |
| Spud Date: Rig Release Date:                                                                                                                                                                                                                                                                                                                                                                                                                                                                                                                                                                                                                                                                                                                                                                                                                                                                                                                                                         |                                                                                                                                                                                                                                                                                                                |
| I hereby certify that the information above is true and complete to the best of my knowledge                                                                                                                                                                                                                                                                                                                                                                                                                                                                                                                                                                                                                                                                                                                                                                                                                                                                                         | e and belief.                                                                                                                                                                                                                                                                                                  |
| SIGNATURE Mendy A. Johnson E-mail address: mendy_johnson                                                                                                                                                                                                                                                                                                                                                                                                                                                                                                                                                                                                                                                                                                                                                                                                                                                                                                                             | DATE 05/03/2018                                                                                                                                                                                                                                                                                                |
| For State Use Only Mendy A. common E-main address:   APPROVED BY: Manual Stress   Conditions of Approval (if any): Aco/II                                                                                                                                                                                                                                                                                                                                                                                                                                                                                                                                                                                                                                                                                                                                                                                                                                                            | DATE 5/7/2018                                                                                                                                                                                                                                                                                                  |
| REDMS- CHART                                                                                                                                                                                                                                                                                                                                                                                                                                                                                                                                                                                                                                                                                                                                                                                                                                                                                                                                                                         | -                                                                                                                                                                                                                                                                                                              |