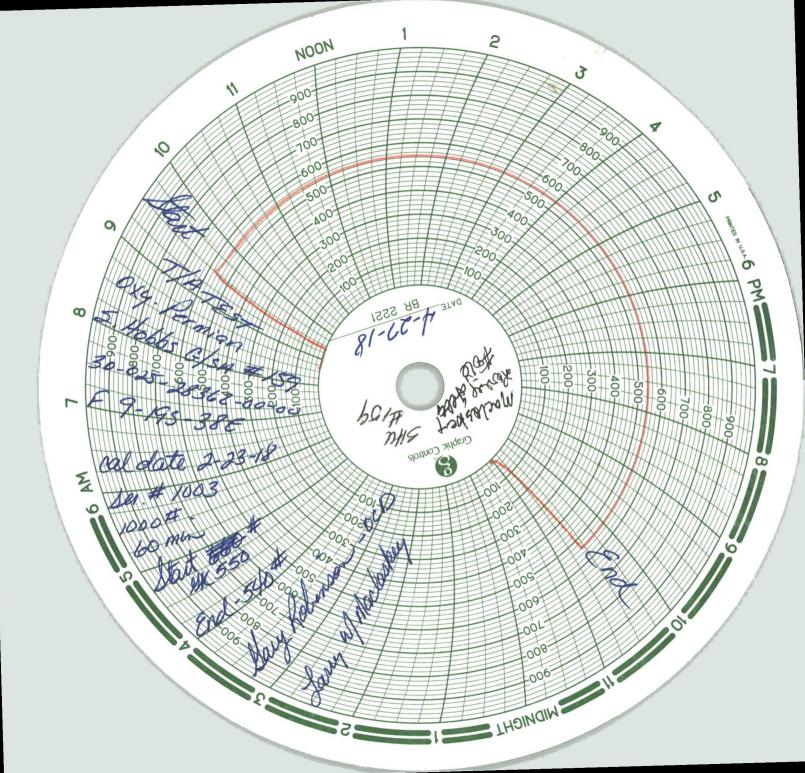

| Submit 1 Copy To Appropriate District Office State of New Mexico                                                                                                                                                                                                                                                                                                                                                                                                                                                                                                                                                                                                                                                                                                                                                                                                                                                                                                                                                                                                                                                                                                                                                                                                                                                                                                                                                                                                                                                                                                                                                                                                                                                                                                                                                                                                                                                                                                                                                                                                                                                               | Form C-103                                  |  |  |  |  |  |  |
|--------------------------------------------------------------------------------------------------------------------------------------------------------------------------------------------------------------------------------------------------------------------------------------------------------------------------------------------------------------------------------------------------------------------------------------------------------------------------------------------------------------------------------------------------------------------------------------------------------------------------------------------------------------------------------------------------------------------------------------------------------------------------------------------------------------------------------------------------------------------------------------------------------------------------------------------------------------------------------------------------------------------------------------------------------------------------------------------------------------------------------------------------------------------------------------------------------------------------------------------------------------------------------------------------------------------------------------------------------------------------------------------------------------------------------------------------------------------------------------------------------------------------------------------------------------------------------------------------------------------------------------------------------------------------------------------------------------------------------------------------------------------------------------------------------------------------------------------------------------------------------------------------------------------------------------------------------------------------------------------------------------------------------------------------------------------------------------------------------------------------------|---------------------------------------------|--|--|--|--|--|--|
| District I – (575) 393-6161 Energy, Minerals and Natural Resources 1625 N. French Dr., Hobbs, NM 88240                                                                                                                                                                                                                                                                                                                                                                                                                                                                                                                                                                                                                                                                                                                                                                                                                                                                                                                                                                                                                                                                                                                                                                                                                                                                                                                                                                                                                                                                                                                                                                                                                                                                                                                                                                                                                                                                                                                                                                                                                         | Revised July 18, 2013 WELL API NO.          |  |  |  |  |  |  |
| District II – (575) 748-1283<br>811 S. First St., Artesi  88210                                                                                                                                                                                                                                                                                                                                                                                                                                                                                                                                                                                                                                                                                                                                                                                                                                                                                                                                                                                                                                                                                                                                                                                                                                                                                                                                                                                                                                                                                                                                                                                                                                                                                                                                                                                                                                                                                                                                                                                                                                                                | 30-025-28362                                |  |  |  |  |  |  |
| District III - (505) 334-6178 1220 South St. Francis Dr.                                                                                                                                                                                                                                                                                                                                                                                                                                                                                                                                                                                                                                                                                                                                                                                                                                                                                                                                                                                                                                                                                                                                                                                                                                                                                                                                                                                                                                                                                                                                                                                                                                                                                                                                                                                                                                                                                                                                                                                                                                                                       | 5. Indicate Type of Lease  STATE  FEE       |  |  |  |  |  |  |
| District IV – (\$63) 476-3460 Santa Fe, NM 87505 1220 S. St. Francis Dr., Santa Fe, NM                                                                                                                                                                                                                                                                                                                                                                                                                                                                                                                                                                                                                                                                                                                                                                                                                                                                                                                                                                                                                                                                                                                                                                                                                                                                                                                                                                                                                                                                                                                                                                                                                                                                                                                                                                                                                                                                                                                                                                                                                                         | 6. State Oil & Gas Lease No.                |  |  |  |  |  |  |
| 87505                                                                                                                                                                                                                                                                                                                                                                                                                                                                                                                                                                                                                                                                                                                                                                                                                                                                                                                                                                                                                                                                                                                                                                                                                                                                                                                                                                                                                                                                                                                                                                                                                                                                                                                                                                                                                                                                                                                                                                                                                                                                                                                          | 7. Lance Name on Linit Advancement Name     |  |  |  |  |  |  |
| SUND NOTICES AND REPORTS ON WELLS (DO NOT USE THIS FORM FOR PROPOSALS TO DRILL OR TO DEEPEN OR PLUG BACK TO A                                                                                                                                                                                                                                                                                                                                                                                                                                                                                                                                                                                                                                                                                                                                                                                                                                                                                                                                                                                                                                                                                                                                                                                                                                                                                                                                                                                                                                                                                                                                                                                                                                                                                                                                                                                                                                                                                                                                                                                                                  | 7. Lease Name or Unit Agreement Name        |  |  |  |  |  |  |
| DIFFERENT RESERVOIR USE "APPLICATION FOR PERMIT" (FORM C-101) FOR SUCH PROPOSALS.)                                                                                                                                                                                                                                                                                                                                                                                                                                                                                                                                                                                                                                                                                                                                                                                                                                                                                                                                                                                                                                                                                                                                                                                                                                                                                                                                                                                                                                                                                                                                                                                                                                                                                                                                                                                                                                                                                                                                                                                                                                             | South Hobbs (G/SA) Unit  8. Well Number 159 |  |  |  |  |  |  |
| Type of Well: Oil Well                                                                                                                                                                                                                                                                                                                                                                                                                                                                                                                                                                                                                                                                                                                                                                                                                                                                                                                                                                                                                                                                                                                                                                                                                                                                                                                                                                                                                                                                                                                                                                                                                                                                                                                                                                                                                                                                                                                                                                                                                                                                                                         | 8. Well Number 159  9. OGRID Number 157984  |  |  |  |  |  |  |
| Occidental Permian, Ltd                                                                                                                                                                                                                                                                                                                                                                                                                                                                                                                                                                                                                                                                                                                                                                                                                                                                                                                                                                                                                                                                                                                                                                                                                                                                                                                                                                                                                                                                                                                                                                                                                                                                                                                                                                                                                                                                                                                                                                                                                                                                                                        |                                             |  |  |  |  |  |  |
| 3. Address of Operator  HCP 1 Pox 90 Depart City TX 79323                                                                                                                                                                                                                                                                                                                                                                                                                                                                                                                                                                                                                                                                                                                                                                                                                                                                                                                                                                                                                                                                                                                                                                                                                                                                                                                                                                                                                                                                                                                                                                                                                                                                                                                                                                                                                                                                                                                                                                                                                                                                      | 10. Pool name or Wildcat                    |  |  |  |  |  |  |
| HCR 1 Box 90 Denver City, TX 79323  4. Well Location                                                                                                                                                                                                                                                                                                                                                                                                                                                                                                                                                                                                                                                                                                                                                                                                                                                                                                                                                                                                                                                                                                                                                                                                                                                                                                                                                                                                                                                                                                                                                                                                                                                                                                                                                                                                                                                                                                                                                                                                                                                                           | Hobbs (G/SA)                                |  |  |  |  |  |  |
| Unit Letter F: 2335 feet from the North line and 1                                                                                                                                                                                                                                                                                                                                                                                                                                                                                                                                                                                                                                                                                                                                                                                                                                                                                                                                                                                                                                                                                                                                                                                                                                                                                                                                                                                                                                                                                                                                                                                                                                                                                                                                                                                                                                                                                                                                                                                                                                                                             | feet from the West line                     |  |  |  |  |  |  |
| Section 9 Township 19-S Range 38-E                                                                                                                                                                                                                                                                                                                                                                                                                                                                                                                                                                                                                                                                                                                                                                                                                                                                                                                                                                                                                                                                                                                                                                                                                                                                                                                                                                                                                                                                                                                                                                                                                                                                                                                                                                                                                                                                                                                                                                                                                                                                                             | NMPM Lea County                             |  |  |  |  |  |  |
| 11. Elevation (Show whether DR, RKB, RT, GR, etc.) 3596' GL                                                                                                                                                                                                                                                                                                                                                                                                                                                                                                                                                                                                                                                                                                                                                                                                                                                                                                                                                                                                                                                                                                                                                                                                                                                                                                                                                                                                                                                                                                                                                                                                                                                                                                                                                                                                                                                                                                                                                                                                                                                                    |                                             |  |  |  |  |  |  |
|                                                                                                                                                                                                                                                                                                                                                                                                                                                                                                                                                                                                                                                                                                                                                                                                                                                                                                                                                                                                                                                                                                                                                                                                                                                                                                                                                                                                                                                                                                                                                                                                                                                                                                                                                                                                                                                                                                                                                                                                                                                                                                                                |                                             |  |  |  |  |  |  |
| 12. Check Appropriate Box to Indicate Nature of Notice,                                                                                                                                                                                                                                                                                                                                                                                                                                                                                                                                                                                                                                                                                                                                                                                                                                                                                                                                                                                                                                                                                                                                                                                                                                                                                                                                                                                                                                                                                                                                                                                                                                                                                                                                                                                                                                                                                                                                                                                                                                                                        | Report or Other Data                        |  |  |  |  |  |  |
|                                                                                                                                                                                                                                                                                                                                                                                                                                                                                                                                                                                                                                                                                                                                                                                                                                                                                                                                                                                                                                                                                                                                                                                                                                                                                                                                                                                                                                                                                                                                                                                                                                                                                                                                                                                                                                                                                                                                                                                                                                                                                                                                | SEQUENT REPORT OF:                          |  |  |  |  |  |  |
| PERFORM REMEDIAL WORK  PLUG AND ABANDON  REMEDIAL WORL TEMPORARILY ABANDON  CHANGE PLANS  COMMENCE DRI                                                                                                                                                                                                                                                                                                                                                                                                                                                                                                                                                                                                                                                                                                                                                                                                                                                                                                                                                                                                                                                                                                                                                                                                                                                                                                                                                                                                                                                                                                                                                                                                                                                                                                                                                                                                                                                                                                                                                                                                                         |                                             |  |  |  |  |  |  |
| PULL OR ALTER CASING   MULTIPLE COMPL   CASING/CEMEN                                                                                                                                                                                                                                                                                                                                                                                                                                                                                                                                                                                                                                                                                                                                                                                                                                                                                                                                                                                                                                                                                                                                                                                                                                                                                                                                                                                                                                                                                                                                                                                                                                                                                                                                                                                                                                                                                                                                                                                                                                                                           |                                             |  |  |  |  |  |  |
| DOWNHOLE COMMINGLE CLOSED-LOOP SYSTEM                                                                                                                                                                                                                                                                                                                                                                                                                                                                                                                                                                                                                                                                                                                                                                                                                                                                                                                                                                                                                                                                                                                                                                                                                                                                                                                                                                                                                                                                                                                                                                                                                                                                                                                                                                                                                                                                                                                                                                                                                                                                                          |                                             |  |  |  |  |  |  |
| OTHER: OTHER: Casing in  13. Describe proposed or completed operations. (Clearly state all pertinent details, and                                                                                                                                                                                                                                                                                                                                                                                                                                                                                                                                                                                                                                                                                                                                                                                                                                                                                                                                                                                                                                                                                                                                                                                                                                                                                                                                                                                                                                                                                                                                                                                                                                                                                                                                                                                                                                                                                                                                                                                                              | tearity test/TA extension request           |  |  |  |  |  |  |
| <ol> <li>Describe proposed or completed operations. (Clearly state all pertinent details, and<br/>of starting any proposed work). SEE RULE 19.15.7.14 NMAC. For Multiple Cor</li> </ol>                                                                                                                                                                                                                                                                                                                                                                                                                                                                                                                                                                                                                                                                                                                                                                                                                                                                                                                                                                                                                                                                                                                                                                                                                                                                                                                                                                                                                                                                                                                                                                                                                                                                                                                                                                                                                                                                                                                                        |                                             |  |  |  |  |  |  |
| proposed completion or recompletion.                                                                                                                                                                                                                                                                                                                                                                                                                                                                                                                                                                                                                                                                                                                                                                                                                                                                                                                                                                                                                                                                                                                                                                                                                                                                                                                                                                                                                                                                                                                                                                                                                                                                                                                                                                                                                                                                                                                                                                                                                                                                                           | infictions. Attach wendore diagram of       |  |  |  |  |  |  |
| Date of test: 04/272018                                                                                                                                                                                                                                                                                                                                                                                                                                                                                                                                                                                                                                                                                                                                                                                                                                                                                                                                                                                                                                                                                                                                                                                                                                                                                                                                                                                                                                                                                                                                                                                                                                                                                                                                                                                                                                                                                                                                                                                                                                                                                                        | oval of Temporary,                          |  |  |  |  |  |  |
| Pressure readings: Initial - 550 PSI Ending - 540 PSI Length of test: 32 minutes  Abandonment Expires 4/27/2019                                                                                                                                                                                                                                                                                                                                                                                                                                                                                                                                                                                                                                                                                                                                                                                                                                                                                                                                                                                                                                                                                                                                                                                                                                                                                                                                                                                                                                                                                                                                                                                                                                                                                                                                                                                                                                                                                                                                                                                                                |                                             |  |  |  |  |  |  |
| Witnessed: Yes - Gary Robinson - ODC                                                                                                                                                                                                                                                                                                                                                                                                                                                                                                                                                                                                                                                                                                                                                                                                                                                                                                                                                                                                                                                                                                                                                                                                                                                                                                                                                                                                                                                                                                                                                                                                                                                                                                                                                                                                                                                                                                                                                                                                                                                                                           |                                             |  |  |  |  |  |  |
| The SHII 159 is part of an uncoming capital CO2 expansion project in t                                                                                                                                                                                                                                                                                                                                                                                                                                                                                                                                                                                                                                                                                                                                                                                                                                                                                                                                                                                                                                                                                                                                                                                                                                                                                                                                                                                                                                                                                                                                                                                                                                                                                                                                                                                                                                                                                                                                                                                                                                                         | he South Hobbs Unit The well                |  |  |  |  |  |  |
| The SHU 159 is part of an upcoming capital CO2 expansion project in the South Hobbs Unit. The well will be converted to a CO2 producer. AFE is approved and work will commence Q3 of 2018.                                                                                                                                                                                                                                                                                                                                                                                                                                                                                                                                                                                                                                                                                                                                                                                                                                                                                                                                                                                                                                                                                                                                                                                                                                                                                                                                                                                                                                                                                                                                                                                                                                                                                                                                                                                                                                                                                                                                     |                                             |  |  |  |  |  |  |
|                                                                                                                                                                                                                                                                                                                                                                                                                                                                                                                                                                                                                                                                                                                                                                                                                                                                                                                                                                                                                                                                                                                                                                                                                                                                                                                                                                                                                                                                                                                                                                                                                                                                                                                                                                                                                                                                                                                                                                                                                                                                                                                                |                                             |  |  |  |  |  |  |
|                                                                                                                                                                                                                                                                                                                                                                                                                                                                                                                                                                                                                                                                                                                                                                                                                                                                                                                                                                                                                                                                                                                                                                                                                                                                                                                                                                                                                                                                                                                                                                                                                                                                                                                                                                                                                                                                                                                                                                                                                                                                                                                                |                                             |  |  |  |  |  |  |
|                                                                                                                                                                                                                                                                                                                                                                                                                                                                                                                                                                                                                                                                                                                                                                                                                                                                                                                                                                                                                                                                                                                                                                                                                                                                                                                                                                                                                                                                                                                                                                                                                                                                                                                                                                                                                                                                                                                                                                                                                                                                                                                                |                                             |  |  |  |  |  |  |
|                                                                                                                                                                                                                                                                                                                                                                                                                                                                                                                                                                                                                                                                                                                                                                                                                                                                                                                                                                                                                                                                                                                                                                                                                                                                                                                                                                                                                                                                                                                                                                                                                                                                                                                                                                                                                                                                                                                                                                                                                                                                                                                                |                                             |  |  |  |  |  |  |
| Spud Date: Rig Release Date:                                                                                                                                                                                                                                                                                                                                                                                                                                                                                                                                                                                                                                                                                                                                                                                                                                                                                                                                                                                                                                                                                                                                                                                                                                                                                                                                                                                                                                                                                                                                                                                                                                                                                                                                                                                                                                                                                                                                                                                                                                                                                                   |                                             |  |  |  |  |  |  |
|                                                                                                                                                                                                                                                                                                                                                                                                                                                                                                                                                                                                                                                                                                                                                                                                                                                                                                                                                                                                                                                                                                                                                                                                                                                                                                                                                                                                                                                                                                                                                                                                                                                                                                                                                                                                                                                                                                                                                                                                                                                                                                                                |                                             |  |  |  |  |  |  |
| I hereby certify that the information above is true and complete to the best of my knowledge                                                                                                                                                                                                                                                                                                                                                                                                                                                                                                                                                                                                                                                                                                                                                                                                                                                                                                                                                                                                                                                                                                                                                                                                                                                                                                                                                                                                                                                                                                                                                                                                                                                                                                                                                                                                                                                                                                                                                                                                                                   | e and belief.                               |  |  |  |  |  |  |
| Man of Ool                                                                                                                                                                                                                                                                                                                                                                                                                                                                                                                                                                                                                                                                                                                                                                                                                                                                                                                                                                                                                                                                                                                                                                                                                                                                                                                                                                                                                                                                                                                                                                                                                                                                                                                                                                                                                                                                                                                                                                                                                                                                                                                     |                                             |  |  |  |  |  |  |
| SIGNATURE NUMBER Admin. Associate                                                                                                                                                                                                                                                                                                                                                                                                                                                                                                                                                                                                                                                                                                                                                                                                                                                                                                                                                                                                                                                                                                                                                                                                                                                                                                                                                                                                                                                                                                                                                                                                                                                                                                                                                                                                                                                                                                                                                                                                                                                                                              | DATE_05/03/2018                             |  |  |  |  |  |  |
| Type or print name Mendy A. Johnson E-mail address: mendy_johnso                                                                                                                                                                                                                                                                                                                                                                                                                                                                                                                                                                                                                                                                                                                                                                                                                                                                                                                                                                                                                                                                                                                                                                                                                                                                                                                                                                                                                                                                                                                                                                                                                                                                                                                                                                                                                                                                                                                                                                                                                                                               | n@oxy.com PHONE: 806-592-6280               |  |  |  |  |  |  |
| For State Use Only                                                                                                                                                                                                                                                                                                                                                                                                                                                                                                                                                                                                                                                                                                                                                                                                                                                                                                                                                                                                                                                                                                                                                                                                                                                                                                                                                                                                                                                                                                                                                                                                                                                                                                                                                                                                                                                                                                                                                                                                                                                                                                             |                                             |  |  |  |  |  |  |
| APPROVED BY: APPRO | DATE 5/7/2018                               |  |  |  |  |  |  |
| Conditions of Approval (if any                                                                                                                                                                                                                                                                                                                                                                                                                                                                                                                                                                                                                                                                                                                                                                                                                                                                                                                                                                                                                                                                                                                                                                                                                                                                                                                                                                                                                                                                                                                                                                                                                                                                                                                                                                                                                                                                                                                                                                                                                                                                                                 | A B                                         |  |  |  |  |  |  |