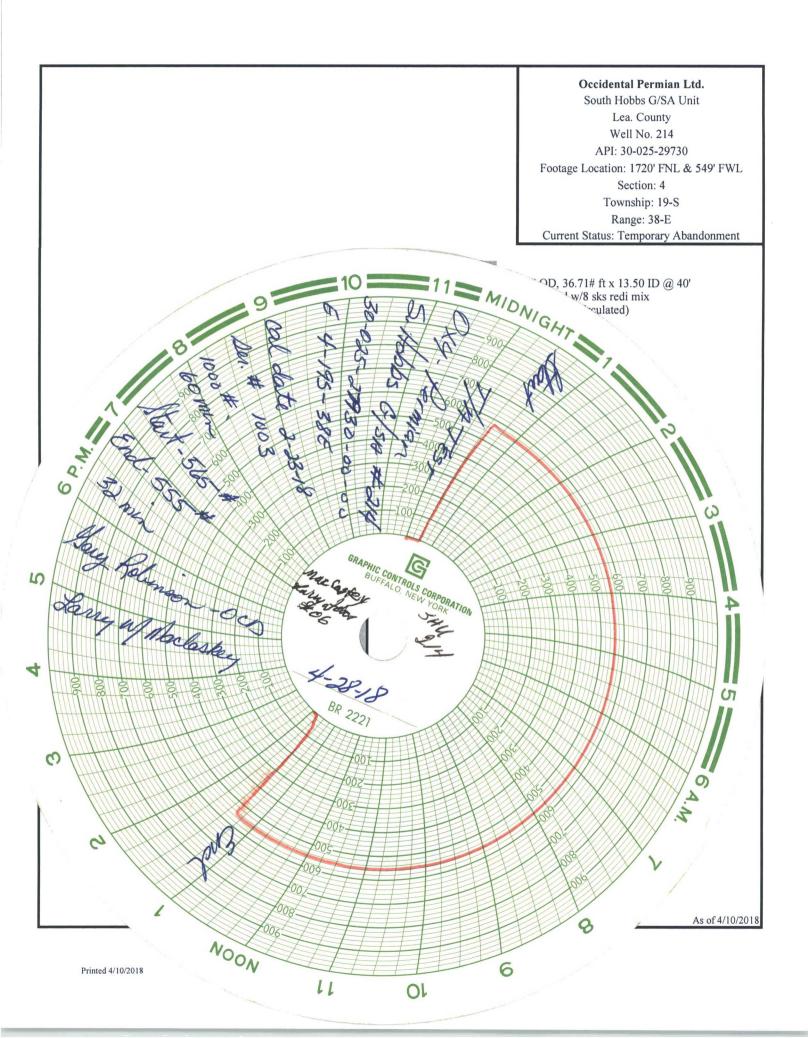

| Submit 1 Copy To Appropriate District State of New M                                                                                  |                                                                             |  |  |  |
|---------------------------------------------------------------------------------------------------------------------------------------|-----------------------------------------------------------------------------|--|--|--|
| District 1 – (575) 393-6161<br>1625 N. French Dr., Hobbs, NM 88240                                                                    | ural Resources Revised July 18, 2013 WELL API NO.                           |  |  |  |
| District II – (575) 748-1283<br>811 S. First St., Artesia, NM 88210                                                                   | 30-025-29730                                                                |  |  |  |
|                                                                                                                                       | 5 Indicate Type of Lease                                                    |  |  |  |
| <u>District III</u> – (505) 334-6178<br>1000 Rio Brazos Rd., Aztec, NN 87410<br><u>District IV</u> – (505) 476-3460<br>Santa Fe, NM 8 | 7505 6. State Oil & Gas Lease No.                                           |  |  |  |
| District IV – (505) 476-3460<br>1220 S. St. Francis Dr. Santa Fe, NM<br>87505                                                         |                                                                             |  |  |  |
| SUNDRY NOTICES AND REPORTS ON WELL                                                                                                    | S 7. Lease Name or Unit Agreement Name                                      |  |  |  |
| (DO NOT USE THIS FORM FOR PROVISALS TO DRILL OR TO DEEPEN OR PI<br>DIFFERENT RESERVOIR. USE "PERICATION FOR PERMIT" (FORM C-101) F    | OR SUCH South Hobbs (G/SA) Unit                                             |  |  |  |
| PROPOSALS.)<br>1. Type of Well: Oil Well Gas Well Other Temporal                                                                      | 0                                                                           |  |  |  |
| 2. Name of Operator<br>Occidental Permian, Ltd                                                                                        | 9. OGRID Number 157984                                                      |  |  |  |
| 3. Address of Operator                                                                                                                | 10. Pool name or Wildcat                                                    |  |  |  |
| HCR 1 Box 90 Denver City, TX 79323                                                                                                    | Hobbs (G/SA)                                                                |  |  |  |
| 4. Well Location                                                                                                                      |                                                                             |  |  |  |
| Unit Letter E : 1720 feet from the North                                                                                              |                                                                             |  |  |  |
| Section 4 Township 19-S R<br>11. Elevation (Show whether DR                                                                           |                                                                             |  |  |  |
| 3623' KB                                                                                                                              | , KD, KI, OK, <i>etc.)</i>                                                  |  |  |  |
|                                                                                                                                       |                                                                             |  |  |  |
| 12. Check Appropriate Box to Indicate N                                                                                               | lature of Notice, Report or Other Data                                      |  |  |  |
| NOTICE OF INTENTION TO:                                                                                                               | SUBSEQUENT REPORT OF:                                                       |  |  |  |
| PERFORM REMEDIAL WORK  PLUG AND ABANDON TEMPORARILY ABANDON CHANGE PLANS                                                              | REMEDIAL WORK     ALTERING CASING       COMMENCE DRILLING OPNS.     P AND A |  |  |  |
| PULL OR ALTER CASING MULTIPLE COMPL                                                                                                   | CASING/CEMENT JOB                                                           |  |  |  |
|                                                                                                                                       |                                                                             |  |  |  |
|                                                                                                                                       | OTHER: Casing integrity test/TA status extension request                    |  |  |  |
| 13. Describe proposed or completed operations. (Clearly state all                                                                     | pertinent details, and give pertinent dates, including estimated date       |  |  |  |
| of starting any proposed work). SEE RULE 19.15.7.14 NMA proposed completion or recompletion.                                          | C. For Multiple Completions: Attach wellbore diagram of                     |  |  |  |
| Date of test: 4/28/2018                                                                                                               |                                                                             |  |  |  |
| Pressure reading: Initial - 565 PSI Ending - 555 PSI                                                                                  |                                                                             |  |  |  |
| Length of test: 32 minutes<br>Witnessed: Yes - Gary Robinson - OCD                                                                    |                                                                             |  |  |  |
|                                                                                                                                       |                                                                             |  |  |  |
| This Anorous                                                                                                                          | al of Temporary                                                             |  |  |  |
| Abandonme                                                                                                                             | nt Expires 4/28/2020                                                        |  |  |  |
|                                                                                                                                       |                                                                             |  |  |  |
|                                                                                                                                       |                                                                             |  |  |  |
|                                                                                                                                       |                                                                             |  |  |  |
| Spud Date: Rig Release D                                                                                                              | ate:                                                                        |  |  |  |
|                                                                                                                                       |                                                                             |  |  |  |
| I hereby certify that the information above is true and complete to the b                                                             | est of my knowledge and belief                                              |  |  |  |
|                                                                                                                                       | est of my knowledge and bench.                                              |  |  |  |
| SIGNATURE ENdy CLAPHON TITLE Admi                                                                                                     | n. Associate DATE 05/03/2018                                                |  |  |  |
|                                                                                                                                       | s: mendy_johnson@oxy.com PHONE: 806-592-6280                                |  |  |  |
| For State Use Only A                                                                                                                  |                                                                             |  |  |  |
| APPROVED BY: MAUSTOCOUNTILE AO/II DATE 5/7/2018                                                                                       |                                                                             |  |  |  |
| Conditions of Approval (if any):                                                                                                      | 1.1-00                                                                      |  |  |  |
| •                                                                                                                                     |                                                                             |  |  |  |
| RBDMS-                                                                                                                                | CHART-V                                                                     |  |  |  |

### 

|                                          |                             | BRADENHEAD TH              | LSI REPORT      |                 |                                         |               |  |
|------------------------------------------|-----------------------------|----------------------------|-----------------|-----------------|-----------------------------------------|---------------|--|
| Operator Name<br>OCCIDENTAL PERMIAN, LTD |                             |                            |                 |                 | <sup>3</sup> API Number<br>30-025-29730 |               |  |
| Property Name<br>SOUTH HOBBS (G/SA) UNIT |                             |                            |                 | Well No.<br>214 |                                         |               |  |
|                                          |                             | <sup>7.</sup> Surface Loca | tion            |                 |                                         |               |  |
|                                          | wnship Range<br>19-S 38-E   | Feet from 1720             |                 |                 | E/W Line<br>WEST                        | County<br>LEA |  |
|                                          |                             | Well Statu                 |                 |                 |                                         |               |  |
| Well Status                              | SHUT-IN                     | PRODUCING                  | g 4-            | DATE<br>26-18   |                                         |               |  |
| OPEN BI                                  | RADENHEAD AND INT           | ERMEDIATE TO ATMOSPH       | ERE INDIVIDUALL | Y FOR 15 MINUT  | ES EACH                                 |               |  |
| bradenhead flowed water, o               | check all of the descriptio | OBSERVED DA                | ATA             |                 |                                         |               |  |
|                                          | (A)Surf-Interm              | (B)Interm(1)-Interm(2)     | (C)Interm-Prod  | (D)Pro          | d Csng                                  | (E)Tubing     |  |
| ressure                                  | NA                          | NA                         | NA              |                 | 0                                       | NONE          |  |
| ow Characteristics                       |                             |                            |                 |                 | 0                                       |               |  |
| Puff                                     | Y/N                         | Y/N                        | Y/N             | (               | YN                                      | -             |  |
| Steady Flow                              | Y/N                         | Y/N                        | Y / N           |                 | YN                                      | -             |  |
| Surges                                   | Y/N                         | Y/N                        | Y/N             |                 | Y/N                                     | 1             |  |
| Down to nothing                          | Y/N                         | Y/N                        | Y/N             | C               | Y/N                                     | -             |  |
| Gas or Oil                               | Y/N                         | Y/N                        | Y / N           |                 | YO                                      | 1             |  |
| Water                                    | Y/N                         | Y / N                      | Y/N Y           |                 | YN                                      |               |  |
| bradenhead flowed water, o               | check all of the descriptio | ns that apply:             |                 |                 |                                         |               |  |
| LEAR                                     | FRESH                       | SALTY                      | SULFU           | R               | BLACK                                   |               |  |
| emarks:                                  |                             |                            | INJECTING AT    | THIS TIME       | WTR,GA                                  | .S,CO2        |  |
|                                          |                             |                            |                 |                 |                                         |               |  |
|                                          |                             |                            |                 |                 |                                         |               |  |