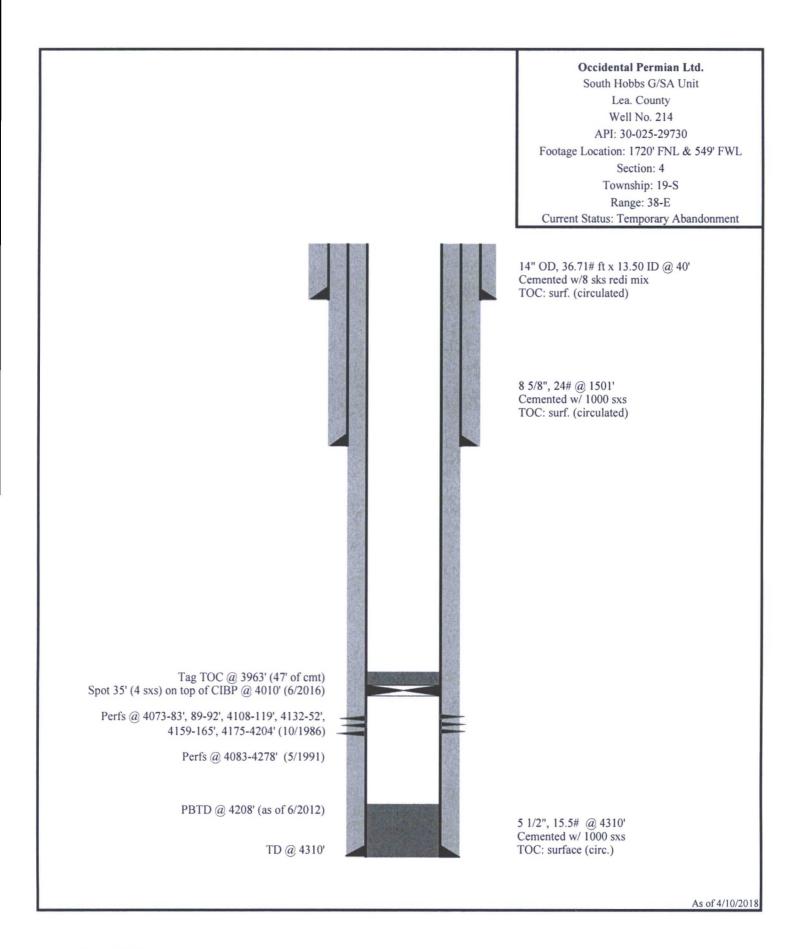

| Submit 1 Copy To Appropriate District State of New M                                                                                  |                                                                             |  |  |  |
|---------------------------------------------------------------------------------------------------------------------------------------|-----------------------------------------------------------------------------|--|--|--|
| District 1 – (575) 393-6161<br>1625 N. French Dr., Hobbs, NM 88240                                                                    | ural Resources Revised July 18, 2013 WELL API NO.                           |  |  |  |
| District II – (575) 748-1283<br>811 S. First St., Artesia, NM 88210                                                                   | 30-025-29730                                                                |  |  |  |
|                                                                                                                                       | 5 Indicate Type of Lease                                                    |  |  |  |
| <u>District III</u> – (505) 334-6178<br>1000 Rio Brazos Rd., Aztec, NN 87410<br><u>District IV</u> – (505) 476-3460<br>Santa Fe, NM 8 | 7505 6. State Oil & Gas Lease No.                                           |  |  |  |
| District IV – (505) 476-3460<br>1220 S. St. Francis Dr. Santa Fe, NM<br>87505                                                         |                                                                             |  |  |  |
| SUNDRY NOTICES AND REPORTS ON WELL                                                                                                    | S 7. Lease Name or Unit Agreement Name                                      |  |  |  |
| (DO NOT USE THIS FORM FOR PROVISALS TO DRILL OR TO DEEPEN OR PI<br>DIFFERENT RESERVOIR. USE "PERICATION FOR PERMIT" (FORM C-101) F    | OR SUCH South Hobbs (G/SA) Unit                                             |  |  |  |
| PROPOSALS.)<br>1. Type of Well: Oil Well Gas Well Other Temporal                                                                      | 0                                                                           |  |  |  |
| 2. Name of Operator<br>Occidental Permian, Ltd                                                                                        | 9. OGRID Number 157984                                                      |  |  |  |
| 3. Address of Operator                                                                                                                | 10. Pool name or Wildcat                                                    |  |  |  |
| HCR 1 Box 90 Denver City, TX 79323                                                                                                    | Hobbs (G/SA)                                                                |  |  |  |
| 4. Well Location                                                                                                                      |                                                                             |  |  |  |
| Unit Letter E : 1720 feet from the North                                                                                              |                                                                             |  |  |  |
| Section 4 Township 19-S R<br>11. Elevation (Show whether DR                                                                           |                                                                             |  |  |  |
| 3623' KB                                                                                                                              | , KD, KI, OK, <i>etc.)</i>                                                  |  |  |  |
|                                                                                                                                       |                                                                             |  |  |  |
| 12. Check Appropriate Box to Indicate N                                                                                               | lature of Notice, Report or Other Data                                      |  |  |  |
| NOTICE OF INTENTION TO:                                                                                                               | SUBSEQUENT REPORT OF:                                                       |  |  |  |
| PERFORM REMEDIAL WORK  PLUG AND ABANDON TEMPORARILY ABANDON CHANGE PLANS                                                              | REMEDIAL WORK     ALTERING CASING       COMMENCE DRILLING OPNS.     P AND A |  |  |  |
| PULL OR ALTER CASING MULTIPLE COMPL                                                                                                   | CASING/CEMENT JOB                                                           |  |  |  |
|                                                                                                                                       |                                                                             |  |  |  |
|                                                                                                                                       | OTHER: Casing integrity test/TA status extension request                    |  |  |  |
| 13. Describe proposed or completed operations. (Clearly state all                                                                     | pertinent details, and give pertinent dates, including estimated date       |  |  |  |
| of starting any proposed work). SEE RULE 19.15.7.14 NMA proposed completion or recompletion.                                          | C. For Multiple Completions: Attach wellbore diagram of                     |  |  |  |
| Date of test: 4/28/2018                                                                                                               |                                                                             |  |  |  |
| Pressure reading: Initial - 565 PSI Ending - 555 PSI                                                                                  |                                                                             |  |  |  |
| Length of test: 32 minutes<br>Witnessed: Yes - Gary Robinson - OCD                                                                    |                                                                             |  |  |  |
|                                                                                                                                       |                                                                             |  |  |  |
| This Anorous                                                                                                                          | al of Temporary                                                             |  |  |  |
| Abandonme                                                                                                                             | nt Expires 4/28/2020                                                        |  |  |  |
|                                                                                                                                       |                                                                             |  |  |  |
|                                                                                                                                       |                                                                             |  |  |  |
|                                                                                                                                       |                                                                             |  |  |  |
| Spud Date: Rig Release D                                                                                                              | ate:                                                                        |  |  |  |
|                                                                                                                                       |                                                                             |  |  |  |
| I hereby certify that the information above is true and complete to the b                                                             | est of my knowledge and belief                                              |  |  |  |
|                                                                                                                                       | est of my knowledge and bench.                                              |  |  |  |
| SIGNATURE ENdy CLAPHON TITLE Admi                                                                                                     | n. Associate DATE 05/03/2018                                                |  |  |  |
|                                                                                                                                       | s: mendy_johnson@oxy.com PHONE: 806-592-6280                                |  |  |  |
| For State Use Only A                                                                                                                  |                                                                             |  |  |  |
| APPROVED BY: MAUSTOCOUNTILE AO/II DATE 5/7/2018                                                                                       |                                                                             |  |  |  |
| Conditions of Approval (if any):                                                                                                      | 1.1-00                                                                      |  |  |  |
| •                                                                                                                                     |                                                                             |  |  |  |
| RBDMS-                                                                                                                                | CHART-V                                                                     |  |  |  |