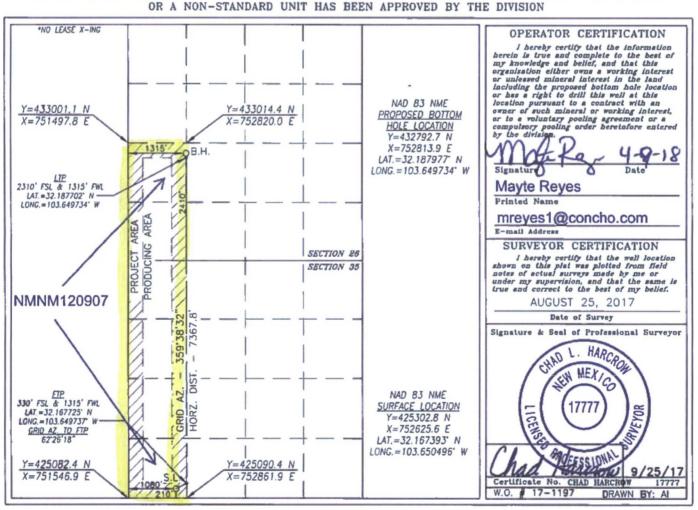

Form C-102 Revised August 1, 2011 Submit one copy to appropriate District Office

AMENDED REPORT

|               | WELL LOCATION AND | ACREAGE DEDICATION PLAT                 |             |  |  |  |
|---------------|-------------------|-----------------------------------------|-------------|--|--|--|
| API Number    | Pool Code         | Pool Name                               |             |  |  |  |
| 30-025-44627  | 97964             | WC-025 G-07 S243225S; Lower Bone Spring |             |  |  |  |
| Property Code | Prop              | erty Name                               | Well Number |  |  |  |
| 314193        | EIDER             | FEDERAL                                 | 202H        |  |  |  |
| OGRID No.     | Oper              | ator Name                               | Elevation   |  |  |  |
| 217955        | COG PROI          | DUCTION, LLC                            | 3522.3'     |  |  |  |

## Surface Location

| UL or lot No. | Section | Township | Range | Lot Idn | Feet from the | North/South line | Feet from the | East/West line | County |
|---------------|---------|----------|-------|---------|---------------|------------------|---------------|----------------|--------|
| М             | 35      | 24-5     | 32-E  |         | 210           | SOUTH            | 1080          | WEST           | LEA    |

## Bottom Hole Location If Different From Surface

|                |         |            | Doctom       | HOIC DO | duon n bine   | iene irom bar    | 1400          |                |        |
|----------------|---------|------------|--------------|---------|---------------|------------------|---------------|----------------|--------|
| UL or lot No.  | Section | Township   | Range        | Lot Idn | Feet from the | North/South line | Feet from the | East/West line | County |
| L              | 26      | 24-S       | 32-E         |         | 2410          | SOUTH            | 1315          | WEST           | LEA    |
| Dedicated Acre | Joint o | r Infill C | onsolidation | Code Or | der No.       |                  |               |                |        |
| 240            |         |            |              |         |               |                  |               |                |        |