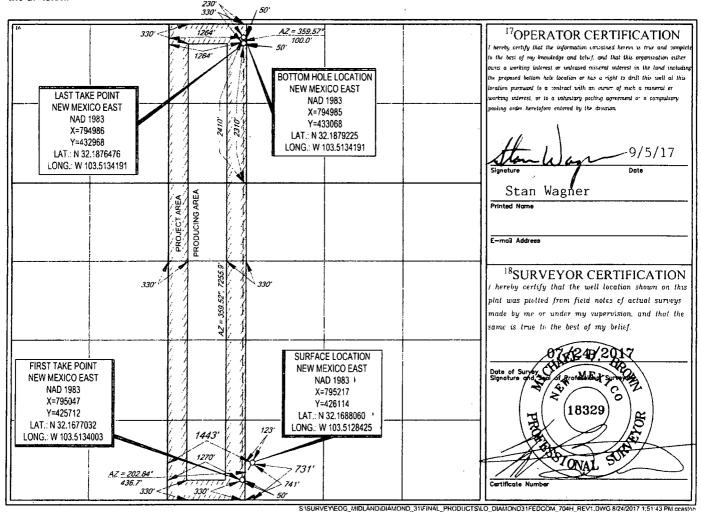

AMENDED REPORT

WELL LOCATION AND ACREAGE DEDICATION PLAT

| API Number           |          |                            |       | <sup>2</sup> Pool Code | i             | <sup>3</sup> Pool Name               |               |                |                          |  |
|----------------------|----------|----------------------------|-------|------------------------|---------------|--------------------------------------|---------------|----------------|--------------------------|--|
| 30-025- <b>44760</b> |          |                            | 9809  | 92                     | WC-0          | WC-025 G-09 S243336I; Upper Wolfcamp |               |                |                          |  |
| Property Co          | de       | SProperty Name             |       |                        |               |                                      |               |                | <sup>6</sup> Well Number |  |
| 4050                 |          | DIAMOND 31 FED COM         |       |                        |               |                                      |               |                | #704H                    |  |
| OGRID No.            |          | <sup>B</sup> Operator Name |       |                        |               |                                      |               | j j            | <sup>9</sup> Elevation   |  |
| 7377                 |          | EOG RESOURCES, INC.        |       |                        |               |                                      |               |                | 3457'                    |  |
|                      | <u> </u> |                            |       |                        | 10 Surface Lo | cation                               |               |                |                          |  |
| UL or lot no. ~      | Section  | Township                   | Range | Lot ldn                | Feet from the | North/South line                     | Feet from the | East/West line | County                   |  |
| LOT 4                | 31       | 24-S                       | 34-E  | -                      | 731'          | SOUTH                                | 1443'         | WEST           | LEA                      |  |
| ,                    |          |                            |       |                        |               |                                      |               |                |                          |  |
| UL or lot no.        | Section  | Township                   | Range | Lot Idn                | Feet from the | North/South line                     | Feet from the | East/West line | County                   |  |
| LOT 3                | 30       | 24-S                       | 34-E  | -                      | 2410'         | SOUTH                                | 1264'         | WEST           | LEA                      |  |