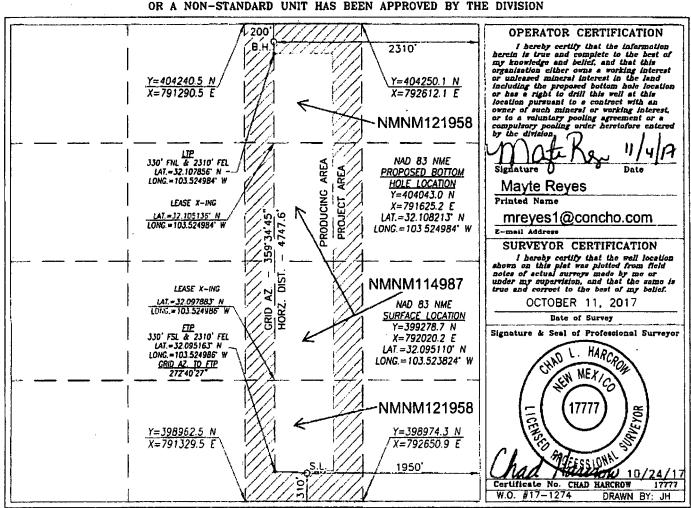

☐ AMENDED REPORT

DISTRICT IV 1220 S. ST. FRANCIS DR. SANTA FZ. NM 87505 Phone: (505) 476-3460 Faz: (505) 476-3462 WELL LOCATION AND ACREAGE DEDICATION PLAT API Number Pool Code KAD HILLS 30-025- 4473 9 18 20 AWildest: Bone Spring Well Number Property Code Property Name 321209 DOMINATOR 25 FEDERAL COM 404H OGRID No. Operator Name Elevation COG OPERATING, LLC 3340.6 229137

## Surface Location

| UL or lot No. | Section | Township | Range | Lot Idn | Feet from the | North/South line | Feet from the | Enel/West line | County |
|---------------|---------|----------|-------|---------|---------------|------------------|---------------|----------------|--------|
| В             | 25      | 25-S     | 33-E  |         | 310           | SOUTH            | 1950          | EAST           | LEA    |

## Bottom Hole Location If Different From Surface

| UL or lot No.                                          | Section | Township | Ronge | Lot Idn | Feet from the | North/South line | Feet from the | East/West line | County |
|--------------------------------------------------------|---------|----------|-------|---------|---------------|------------------|---------------|----------------|--------|
| 0                                                      | 25      | 25-S     | 33-E  |         | 200           | NORTH            | 2310          | EAST           | LEA    |
| Dedicated Acres   Joint or Infill   Consolidation Code |         |          |       | Code Or | der No.       |                  |               |                |        |
| 160                                                    |         |          |       |         |               |                  |               |                |        |

NO ALLOWABLE WILL BE ASSIGNED TO THIS COMPLETION UNTIL ALL INTERESTS HAVE BEEN CONSOLIDATED OR A NON-STANDARD UNIT HAS BEEN APPROVED BY THE DIVISION