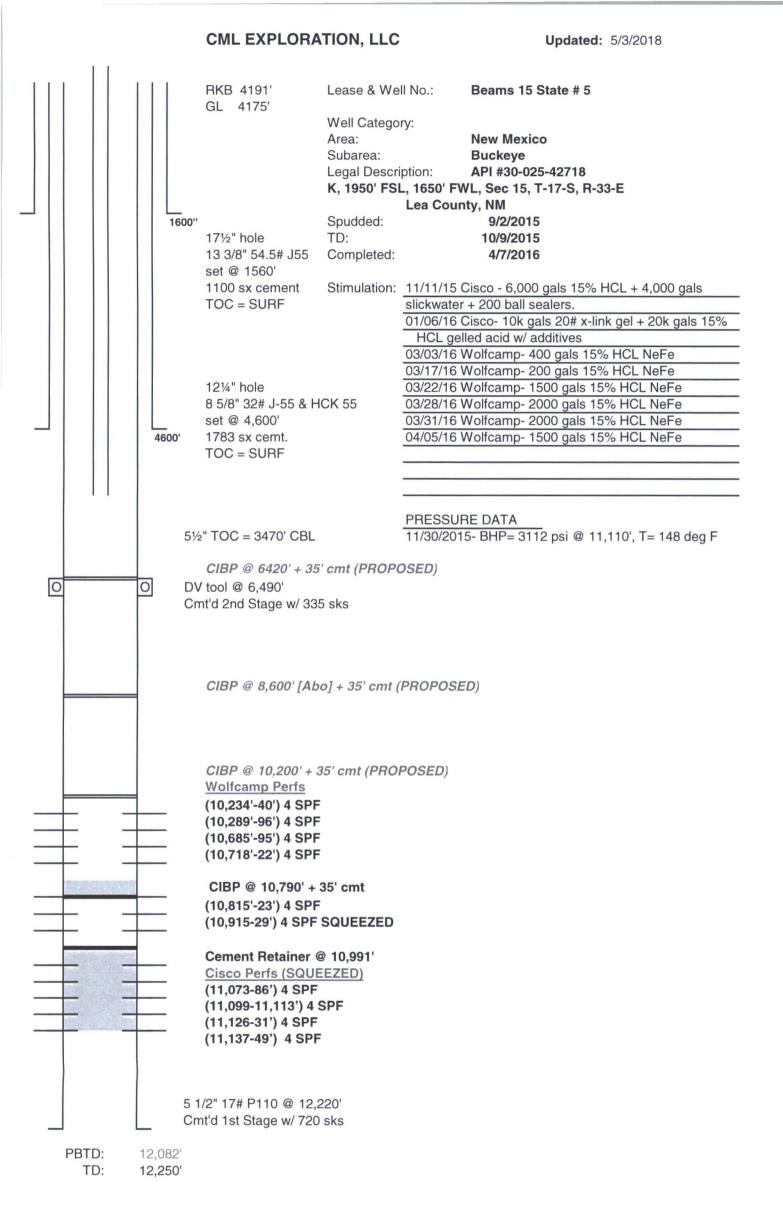

## Beams 15 State #5 Plugback Procedure

- 1. MIRUPU. POOH & LD all rods and pump. ND WH. NU 5M Double Hydraulic BOP w/ 2 7/8" pipe rams. Set flowback tank and 6 clean frac tanks. Unset TAC
- RU pump truck and pump 15 bbls of fresh water mixed with gel. POOH w/ tubing. LD ± 135 jts of tubing on ground.
- 3. RU Wireline truck. Set a CIBP @ ± 10,200' on wireline. Dump bail 35' of cement on top.
- 4. RU Pump truck. Load casing with approximately 248 bbls of fresh water mixed with gel and pressure test to 1000 psi.
- 5. Set 2<sup>nd</sup> CIBP @ ± 8,600' on wireline. Dump bail 35' of cement on top.
- 6. Set 3<sup>rd</sup> CIBP @ ± 6,420' on wireline. Dump bail 35' of cement on top.
- 7. Commence recompletion in the Paddock.