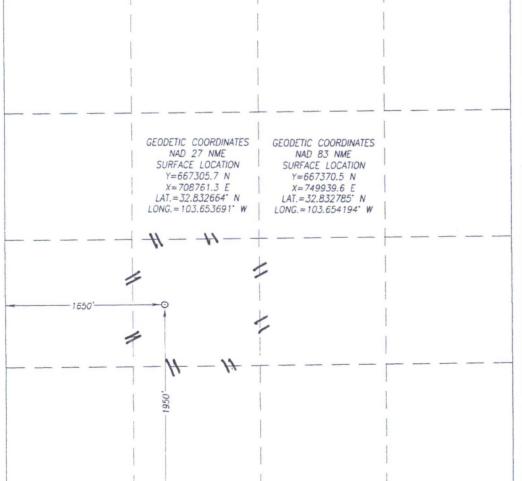

## WELL LOCATION AND ACREAGE DEDI

|                                                                    |              | WEL            | LLUCAI               | IONA        | ND ACKE           | AGE DEDICA                 | HITOI         | PLA                                                        | 1                    |                                                                                                                       |                   |  |
|--------------------------------------------------------------------|--------------|----------------|----------------------|-------------|-------------------|----------------------------|---------------|------------------------------------------------------------|----------------------|-----------------------------------------------------------------------------------------------------------------------|-------------------|--|
| AF                                                                 | PI Number    |                | Pool Code            |             |                   | Pool Name                  |               |                                                            |                      |                                                                                                                       |                   |  |
| 30-025-42718                                                       |              |                | 977                  | 727         |                   | WC-025 G-03 S173318N; Yeso |               |                                                            |                      |                                                                                                                       |                   |  |
| Property Code                                                      |              |                |                      |             | Property Nam      | erty Name                  |               |                                                            |                      | Well Number                                                                                                           |                   |  |
| 38326                                                              |              | BEAMS 15 STATE |                      |             |                   |                            |               |                                                            | 5                    |                                                                                                                       |                   |  |
| OGRID No.                                                          |              | Operator Name  |                      |             |                   |                            |               |                                                            | Elevation            |                                                                                                                       |                   |  |
| 256512                                                             |              |                | CML EXPLORATION, LLC |             |                   |                            |               |                                                            |                      | 4175'                                                                                                                 |                   |  |
|                                                                    |              | -              |                      |             | Surface Locati    | on                         |               |                                                            |                      |                                                                                                                       |                   |  |
| UL or lot No.                                                      | Section      | Township       | Range                | 1.ot ldn    | Feet from the     | North/South line           | Feet from the |                                                            | East/West line       |                                                                                                                       | County            |  |
| K                                                                  | 15           | 17-S           | 33-E                 |             | 1950              | SOUTH                      | 1650          |                                                            | WEST                 |                                                                                                                       | LEA               |  |
| `                                                                  |              |                | В                    | ottom Hole  | Location If Diffe | rent From Surface          |               | •                                                          |                      |                                                                                                                       |                   |  |
| UL or lot No.                                                      | Section      | Township       | Range                | Lot Idn     | Feet from the     | North/South line           | Feet from the |                                                            | East/West line       |                                                                                                                       | County            |  |
| Dedicated Acres   Joint or Infill   Consolidation Code   Order No. |              |                |                      |             |                   |                            |               |                                                            |                      |                                                                                                                       |                   |  |
| NO ALLOWABLE WI                                                    | LL BE ASSIGN | NED TO THIS CO | MPLETION UNTI        | L ALL INTER | ESTS HAVE BEEN C  | ONSOLIDATED OR A N         | ION-STANI     | DARD UNIT                                                  | T HAS BEEN           | APPROVE                                                                                                               | D BY THE DIVISION |  |
|                                                                    |              |                |                      |             |                   | OF                         |               |                                                            | ERATOR CERTIFICATION |                                                                                                                       |                   |  |
|                                                                    |              |                |                      |             |                   | complete to the be         |               |                                                            | the best of my       | at the information herein is true and<br>ist of my knowledge and belief, and<br>ion either owns a working interest or |                   |  |
|                                                                    |              |                |                      |             |                   | unleased minera            |               |                                                            | neral interest in    | interest in the land including the hole location or has a right to drill this                                         |                   |  |
|                                                                    | 1            |                |                      |             |                   |                            |               | well at this location pursuant to a contract with an owner |                      |                                                                                                                       |                   |  |

## SURVEYOR CERTIFICATION

I hereby certify that the well location shown on this plat was plotted from field notes of actual surveys made by me or under my supervision, and that the same is true and correct to the best of my belief.