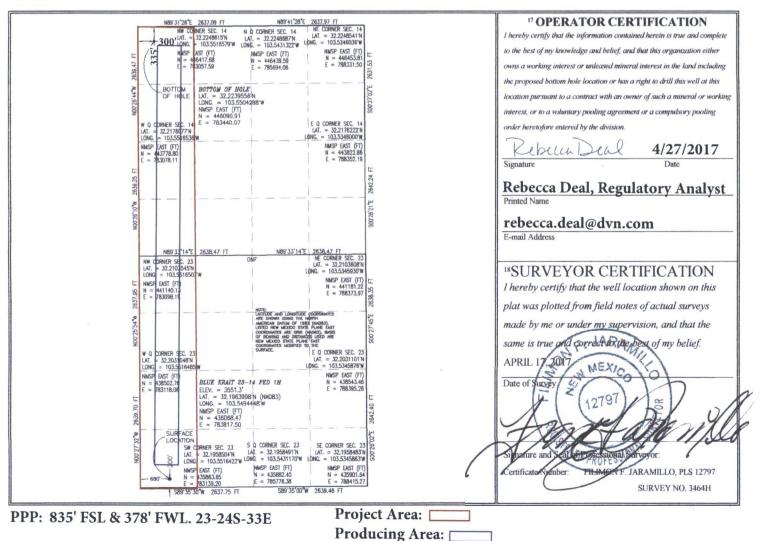

| District [<br>1625 N. French Dr., Ho<br>Phone: (575) 393-6161<br>District II<br>811 S. First St., Artesia.<br>Phone: (575) 748-1283<br>District III<br>1000 Rio Brazos Road,<br>Phone: (505) 334-6178<br>District IV<br>1220 S. St. Francis Dr.,<br>Phone: (505) 476-3460 | Ener                  | State of New Mexico<br>Energy, Minerals & Natural Resources Department<br>OIL CONSERVATION DIVISION<br>1220 South St. Francis Dr.<br>Santa Fe, NM 87505 |                                              |                                 |               |                                                 |               | Form C-102<br>Revised August 1, 2011<br>Ibmit one copy to appropriate<br>District Office<br>AMENDED REPORT |                        |                          |  |
|---------------------------------------------------------------------------------------------------------------------------------------------------------------------------------------------------------------------------------------------------------------------------|-----------------------|---------------------------------------------------------------------------------------------------------------------------------------------------------|----------------------------------------------|---------------------------------|---------------|-------------------------------------------------|---------------|------------------------------------------------------------------------------------------------------------|------------------------|--------------------------|--|
| WELL LOCATION AND ACREAGE DEDICATION PLAN                                                                                                                                                                                                                                 |                       |                                                                                                                                                         |                                              |                                 |               |                                                 |               |                                                                                                            |                        |                          |  |
| <sup>1</sup> API Number<br>30-025-43011                                                                                                                                                                                                                                   |                       |                                                                                                                                                         |                                              | <sup>2</sup> Pool Code<br>96434 |               | <sup>3</sup> Pool Name<br>RED HILLS; BONE SPREG |               |                                                                                                            |                        | RTH                      |  |
| <sup>4</sup> Property Code                                                                                                                                                                                                                                                |                       |                                                                                                                                                         |                                              | <sup>5</sup> Property Name      |               |                                                 |               |                                                                                                            |                        | <sup>6</sup> Well Number |  |
| 315754                                                                                                                                                                                                                                                                    |                       |                                                                                                                                                         |                                              | BLUE KRAIT 23-14 FED            |               |                                                 |               |                                                                                                            |                        | 1H                       |  |
| <sup>7</sup> OGRID No.                                                                                                                                                                                                                                                    |                       |                                                                                                                                                         | <sup>8</sup> Operator Name                   |                                 |               |                                                 |               |                                                                                                            | <sup>9</sup> Elevation |                          |  |
| 6137                                                                                                                                                                                                                                                                      |                       |                                                                                                                                                         | <b>DEVON ENERGY PRODUCTION COMPANY, L.P.</b> |                                 |               |                                                 |               |                                                                                                            |                        | 3551.3                   |  |
| <sup>10</sup> Surface Location                                                                                                                                                                                                                                            |                       |                                                                                                                                                         |                                              |                                 |               |                                                 |               |                                                                                                            |                        |                          |  |
| UL or lot no.                                                                                                                                                                                                                                                             | Section               | Township                                                                                                                                                | Range                                        | Lot Idn                         | Feet from the | e North/South line                              | Feet from the | East/West line                                                                                             |                        | County                   |  |
| М                                                                                                                                                                                                                                                                         | 23                    | 24 S                                                                                                                                                    | 33 E                                         |                                 | 200           | SOUTH                                           | 680           | WE                                                                                                         | ST                     | LEA                      |  |
| <sup>11</sup> Bottom Hole Location If Different From Surface                                                                                                                                                                                                              |                       |                                                                                                                                                         |                                              |                                 |               |                                                 |               |                                                                                                            |                        |                          |  |
| UL or lot no.                                                                                                                                                                                                                                                             | Section               | Township                                                                                                                                                | Range                                        | Lot Idn                         | Feet from the | e North/South line                              | Feet from the | East/We                                                                                                    | st/West line County    |                          |  |
| D                                                                                                                                                                                                                                                                         | 14                    | 24 S                                                                                                                                                    | 33 E                                         |                                 | 335           | NORTH                                           | 300           | WE                                                                                                         | ST                     | LEA                      |  |
| <sup>12</sup> Dedicated Acres                                                                                                                                                                                                                                             | <sup>13</sup> Joint o | r Infill <sup>14</sup> C                                                                                                                                | onsolidation                                 | Code 15 Or                      | der No.       |                                                 |               |                                                                                                            |                        |                          |  |
| 320                                                                                                                                                                                                                                                                       |                       |                                                                                                                                                         |                                              |                                 |               |                                                 |               |                                                                                                            |                        |                          |  |