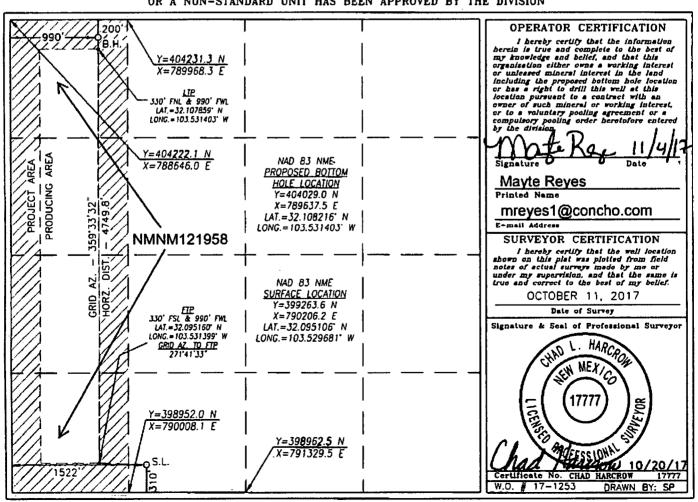

☐ AMENDED REPORT

DISTRICT IV 1820 S. ST. FRANCIS DR. SANTA FF. NN 67503 Phone: (506) 475-3460 Par: (505) 478-3462

| WELL LOCATION AND |                                |                      |
|-------------------|--------------------------------|----------------------|
| 51020             | Wildcat: Bone                  | Spring               |
|                   | Well Number<br>407H            |                      |
|                   |                                | Elevation<br>3338.5' |
|                   | Pool Code  9/020 Pro  DOMINATO |                      |

## Surface Location

| UL or lot No. | Section | Township | Range | Lot Idn | Feet from the | North/South line | Feet from the | East/West line | County |
|---------------|---------|----------|-------|---------|---------------|------------------|---------------|----------------|--------|
| N             | 25      | 25-S     | 33-E  |         | 310           | SOUTH            | 1522          | WEST           | LEA    |

## Bottom Hole Location If Different From Surface

| UL or lot No.   | Section | Township    | Range       | Lot Idn | Feet from the | North/South line | Feet from the | East/West line | County |
|-----------------|---------|-------------|-------------|---------|---------------|------------------|---------------|----------------|--------|
| D               | 25      | 25-S        | 33-E        |         | 200           | NORTH            | 990           | WEST           | LEA    |
| Dedicated Acres | Joint o | r Infill Co | nsolidation | Code Or | der No.       |                  |               |                |        |
| 160             |         |             |             |         |               |                  |               |                |        |

NO ALLOWABLE WILL BE ASSIGNED TO THIS COMPLETION UNTIL ALL INTERESTS HAVE BEEN CONSOLIDATED OR A NON-STANDARD UNIT HAS BEEN APPROVED BY THE DIVISION