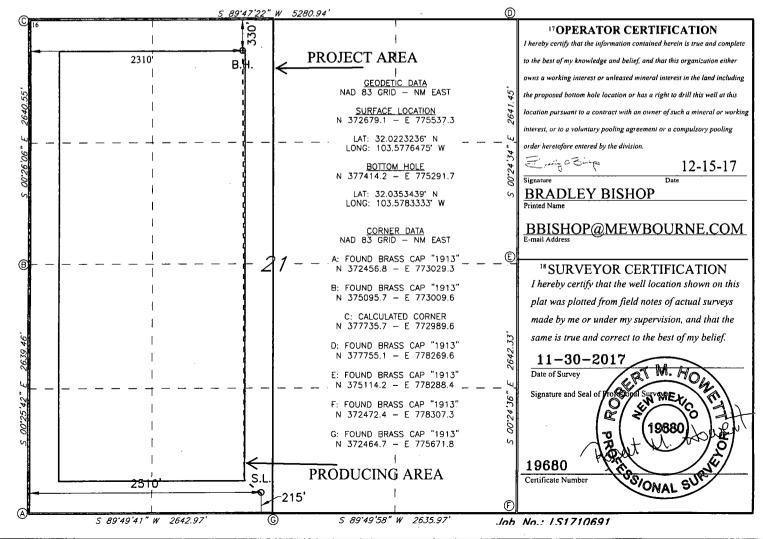

| strict I<br>25 N. French Dr., Hobb<br>one: (575) 393-6161 F<br>strict II<br>15. First St., Artesia, N<br>one: (575) 748-1283 Fa<br>strict III<br>20 Rio Brazos Road, A:<br>one: (505) 334-6178 Fa<br>strict IV<br>20 S. St. Francis Dr., Sa<br>one: (505) 476-3460 Fa | s, NM 88240<br>ax: (575) 393-0<br>M 88210<br>x: (575) 748.5<br>ttec, NM 87<br>x: (505) 476-3<br>unta Fe, NM 87<br>x: (505) 476-3 | 7720<br>0720<br>170<br>170<br>170<br>170<br>170 | Energy Energy                                       | gy, Miner<br>OIL                                         | State of<br>cals & Na<br>CONSER<br>1220 Sou<br>Santa F | f New<br>tural I<br>VAT<br>uth Si<br>Fe, NI | v Mexico<br>Resources De<br>TON DIVISIO<br>t. Francis Dr.<br>M 87505 | partment<br>DN | Su                              | bmit one                              | Form C-<br>rised August 1, 2<br>copy to appropr<br>District Of<br>MENDED REPC |  |
|-----------------------------------------------------------------------------------------------------------------------------------------------------------------------------------------------------------------------------------------------------------------------|----------------------------------------------------------------------------------------------------------------------------------|-------------------------------------------------|-----------------------------------------------------|----------------------------------------------------------|--------------------------------------------------------|---------------------------------------------|----------------------------------------------------------------------|----------------|---------------------------------|---------------------------------------|-------------------------------------------------------------------------------|--|
| · · · · · · · · · · · · · · · · · · ·                                                                                                                                                                                                                                 |                                                                                                                                  |                                                 | WELL L                                              |                                                          |                                                        | ACRE                                        | EAGE DEDIC                                                           |                |                                 |                                       |                                                                               |  |
| 30-025-44750                                                                                                                                                                                                                                                          |                                                                                                                                  |                                                 | 0                                                   | <sup>2</sup> Pool Code<br>84410                          |                                                        |                                             | <sup>3</sup> Pool Name<br>SALADO DRAW WOLFCAMP GAS                   |                |                                 |                                       |                                                                               |  |
| <sup>4</sup> Property Code<br>32/389                                                                                                                                                                                                                                  |                                                                                                                                  |                                                 |                                                     | <sup>5</sup> Property Name<br>EL MAR 21 W2NC FEDERAL COM |                                                        |                                             |                                                                      |                |                                 | <sup>6</sup> Well Number<br><b>5H</b> |                                                                               |  |
| <sup>7</sup> 0grid no.<br>14744                                                                                                                                                                                                                                       |                                                                                                                                  |                                                 | <sup>8 Operator Name</sup><br>MEWBOURNE OIL COMPANY |                                                          |                                                        |                                             |                                                                      |                | <sup>9</sup> Elevation<br>3247' |                                       |                                                                               |  |
|                                                                                                                                                                                                                                                                       |                                                                                                                                  |                                                 |                                                     |                                                          | <sup>10</sup> Surf                                     | ace L                                       | ocation                                                              |                |                                 |                                       |                                                                               |  |
| UL or lot no.                                                                                                                                                                                                                                                         | Section                                                                                                                          | Township                                        | Range                                               | Lot Idn                                                  | Feet from                                              | the                                         | North/South line                                                     | Feet From the  | East/W                          | est line                              | County                                                                        |  |
| N                                                                                                                                                                                                                                                                     | 21                                                                                                                               | 26S                                             | 33E                                                 |                                                          | 215                                                    |                                             | SOUTH                                                                | 2510           | WEST                            |                                       | LEA                                                                           |  |
|                                                                                                                                                                                                                                                                       |                                                                                                                                  |                                                 | 11 ]                                                | Bottom H                                                 | Iole Loca                                              | tion I                                      | f Different Fre                                                      | om Surface     |                                 |                                       |                                                                               |  |
| UL or lot no.                                                                                                                                                                                                                                                         | Section                                                                                                                          | Township                                        | Range                                               | Lot Idn                                                  | Feet from                                              | the                                         | North/South line                                                     | Feet from the  | East/W                          | est line                              | County                                                                        |  |
| C                                                                                                                                                                                                                                                                     | 21                                                                                                                               | 26S                                             | 33E                                                 |                                                          | 330                                                    |                                             | NORTH                                                                | 2310           | WEST                            |                                       | LEA                                                                           |  |
| <sup>12</sup> Dedicated Acre<br>320                                                                                                                                                                                                                                   | s 13 Joint                                                                                                                       | or Infill 14                                    | 4 Consolidation                                     | Code 15                                                  | Order No.                                              |                                             |                                                                      |                |                                 |                                       |                                                                               |  |