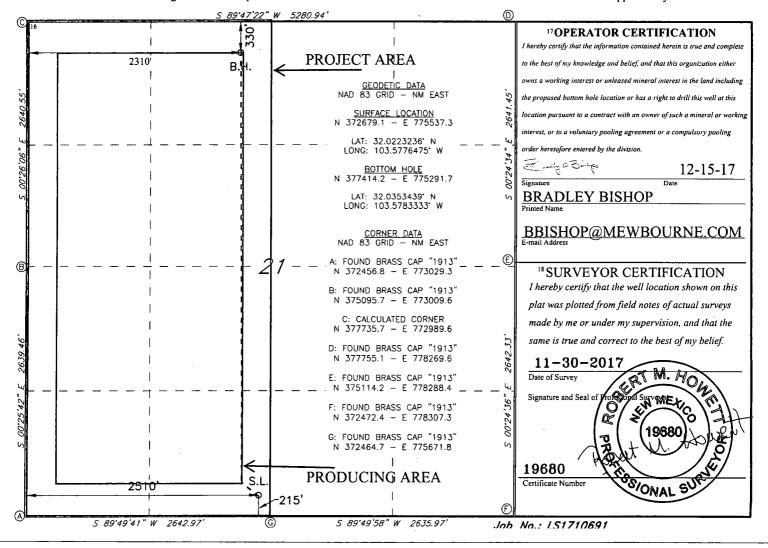

☐ AMENDED REPORT

WELL LOCATION AND ACREAGE DEDICATION PLAT

|                                                   |         |                                        | <sup>2</sup> Pool Code |         | <sup>3</sup> Pool Name |                          |               |                |                                       |  |
|---------------------------------------------------|---------|----------------------------------------|------------------------|---------|------------------------|--------------------------|---------------|----------------|---------------------------------------|--|
| 30-025-44750                                      |         |                                        | ク                      | 84410   |                        | SALADO DRAW WOLFCAMP GAS |               |                |                                       |  |
| 4Property Co                                      | 389     | EL MAR 21 W2NC FEDERAL COM             |                        |         |                        |                          |               |                | 6 Well Number  5H                     |  |
| <sup>7</sup> OGRID NO. 14744                      |         | * Operator Name  MEWBOURNE OIL COMPANY |                        |         |                        |                          |               |                | <sup>9</sup> Elevation<br><b>3247</b> |  |
| <sup>10</sup> Surface Location                    |         |                                        |                        |         |                        |                          |               |                |                                       |  |
| UL or lot no.                                     | Section | Township                               | Range                  | Lot Idn | Feet from the          | North/South line         | Feet From the | East/West line | County                                |  |
| N                                                 | 21      | 26S                                    | 33E                    |         | 215                    | SOUTH                    | 2510          | WEST           | LEA                                   |  |
| 11 Bottom Hole Location If Different From Surface |         |                                        |                        |         |                        |                          |               |                |                                       |  |
| UL or lot no.                                     | Section | Township                               | Range                  | Lot ldn | Feet from the          | North/South line         | Feet from the | East/West line | County                                |  |
| C                                                 | 21      | 26S                                    | 33E                    |         | 330                    | NORTH                    | 2310          | WEST           | LEA                                   |  |