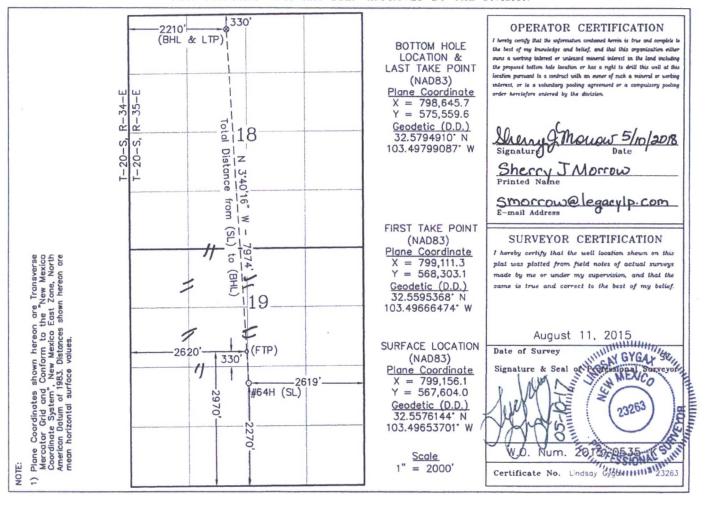

## WELL LOCATION AND ACREAGE DEDICATION PLAT

| API Number                                                         |         |               |                              | Pool Code |               | Pool Name        |               |                |        |  |
|--------------------------------------------------------------------|---------|---------------|------------------------------|-----------|---------------|------------------|---------------|----------------|--------|--|
| -20-025-44736                                                      |         |               | 37580 Lea; Bone Spring, Sou  |           |               |                  |               | uth            |        |  |
| Property Code                                                      |         | Property Name |                              |           |               |                  | Well Number   |                |        |  |
| 302802                                                             |         |               | LEA UNIT                     |           |               |                  |               |                | 64H    |  |
| OGRID No.                                                          |         |               | Operator Name                |           |               |                  |               | Elevation      |        |  |
| 240974                                                             |         |               | LEGACY RESERVES OPERATING LP |           |               |                  |               |                | 3689'  |  |
| Surface Location                                                   |         |               |                              |           |               |                  |               |                |        |  |
| UL or lot No.                                                      | Section | Township      | Range                        | Lot Idn   | Feet from the | North/South line | Feet from the | East/West line | County |  |
| J                                                                  | 19      | 20 S          | 35 E                         |           | 2270          | SOUTH            | 2619          | EAST           | LEA    |  |
| Bottom Hole Location If Different From Surface                     |         |               |                              |           |               |                  |               |                |        |  |
| UL or lot No.                                                      | Section | Township      | Range                        | Lot Idn   | Feet from the | North/South line | Feet from the | East/West line | County |  |
| С                                                                  | 18      | 20 S          | 35 E                         |           | 330           | NORTH            | 2210          | WEST           | LEA    |  |
| Dedicated Acres   Joint or Infill   Consolidation Code   Order No. |         |               |                              |           |               |                  |               |                |        |  |
| 80 ac.                                                             |         |               |                              |           |               |                  |               |                |        |  |