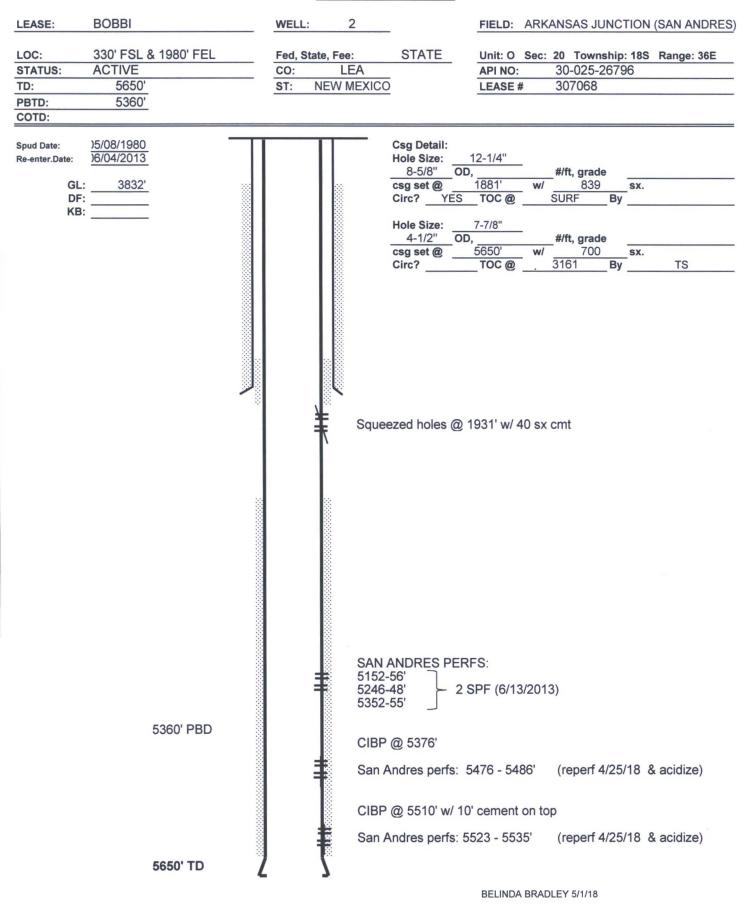

| Submit 1 Copy To Appropriate District                                                                                                   | State of New Mexico                       | Form C-103                                     |
|-----------------------------------------------------------------------------------------------------------------------------------------|-------------------------------------------|------------------------------------------------|
| Office<br>District I = (5%5) 393-6161                                                                                                   | Energy, Minerals and Natural Re           |                                                |
| 1625 N. French Dr., Hobbs, NM 88240                                                                                                     |                                           | WELL API NO.                                   |
| <u>District II</u> – (575) 748-1283<br>811 S. First St., Artesia, NM 88210                                                              | OIL CONSERVATION DIV                      | ISION 30-25-26796                              |
| <u>District III</u> – (505) 334-6178                                                                                                    | 1220 South St. Francis D                  | 5. Indicate Type of Lease                      |
| 1000 Rio Brazos Rd., Aztec, NM 87410<br>District IV – (505) 476-3460                                                                    | Santa Fe, NM 87505                        | STATE FEE   6. State Oil & Gas Lease No.       |
| 1220 S. St. Francis Dr., Santa Fe, NM                                                                                                   |                                           | 307068                                         |
| 87505                                                                                                                                   | TICES AND REPORTS ON WELLS                | 7 Loose Name or Unit A group of Name           |
| (DO NOT USE THIS FORM FOR PROPO                                                                                                         | OSALS TO DRILL OR TO DEEPEN OR PLUG BAG   | 7. Lease Name or Unit Agreement Name           |
| DIFFERENT RESERVOIR. USE "APPL                                                                                                          | ICATION FOR PERMIT" (FORM C-101) FOR FUR  | Bobbi State Waterflood Unit                    |
| PROPOSALS.)<br>1. Type of Well: Oil Well                                                                                                | Gas Well 🗌 Other                          | 8. Well Number 2                               |
| 2. Name of Operator                                                                                                                     |                                           | 9. OGRID Number                                |
| SUNDOWN ENERGY LP                                                                                                                       | NOP 110                                   | 232611                                         |
| 3. Address of Operator                                                                                                                  | the way of                                | 10. Pool name or Wildcat                       |
| 16400 DALLAS PARKWAY, ST                                                                                                                | E. 100 DALLAS, TX 75248                   | Arkansas Juction SA                            |
| 4. Well Location                                                                                                                        | E. 100 DALLAS, TX 75248WAY 2ECF           |                                                |
| Unit Letter _O :                                                                                                                        | <u>300</u> feet from the <u>SOUTH</u> ine | and <u>1980</u> feet from the <u>EAST</u> line |
| Section 20                                                                                                                              |                                           | 36E NMPM LEA County                            |
|                                                                                                                                         | 11. Elevation (Show whether DR, RKB,      | RT, GR, etc.)                                  |
|                                                                                                                                         | 3832' GL                                  |                                                |
|                                                                                                                                         |                                           |                                                |
| 12. Check                                                                                                                               | Appropriate Box to Indicate Nature        | of Notice, Report or Other Data                |
| NOTICE OF INTENTION TO: SUBSEQUENT REPORT OF:                                                                                           |                                           |                                                |
| PERFORM REMEDIAL WORK                                                                                                                   |                                           | EDIAL WORK                                     |
| TEMPORARILY ABANDON CHANGE PLANS COMMENCE DRILLING OPNS. P AND A                                                                        |                                           |                                                |
|                                                                                                                                         |                                           |                                                |
|                                                                                                                                         |                                           |                                                |
| CLOSED-LOOP SYSTEM                                                                                                                      |                                           |                                                |
| OTHER:                                                                                                                                  |                                           | ER: Drill out & produce from lower perfs       |
| 13. Describe proposed or completed operations. (Clearly state all pertinent details, and give pertinent dates, including estimated date |                                           |                                                |
| of starting any proposed work). SEE RULE 19.15.7.14 NMAC. For Multiple Completions: Attach wellbore diagram of                          |                                           |                                                |
| proposed completion or recompletion.                                                                                                    |                                           |                                                |
| 1. MI RU Well service Rig                                                                                                               |                                           |                                                |
| 2. POOH w/ production equipment                                                                                                         |                                           |                                                |
| 3. RIH & drill out CIBPs @ 5335' & 5510'                                                                                                |                                           |                                                |
| 4. Circulate well bore clean.                                                                                                           |                                           |                                                |
| 5. RU WL & Re-perf @ 5476-86' & 5523-35', 2 SPF, 44 shots                                                                               |                                           |                                                |
| <ol><li>Acidize perfs w/2000 gals NeFe 15% acid, flush w/148 bbls H20</li></ol>                                                         |                                           |                                                |
| 7. RBIH w/ production equipment.                                                                                                        |                                           |                                                |
| 8. Return to production.                                                                                                                |                                           |                                                |
| PERFS: 5152' – 55156'; 5246' – 5248', 5352'- 5355'                                                                                      |                                           |                                                |
| 5476-86' <b>&amp;</b> 5523-35'                                                                                                          |                                           |                                                |
|                                                                                                                                         |                                           |                                                |
| R-13731                                                                                                                                 |                                           |                                                |
|                                                                                                                                         |                                           |                                                |
| Spud Date:                                                                                                                              | Rig Release Date:                         |                                                |
|                                                                                                                                         |                                           |                                                |
|                                                                                                                                         |                                           | we have and he lief                            |
| I hereby certify that the information above is true and complete to the best of my knowledge and belief.                                |                                           |                                                |
| Rock M                                                                                                                                  |                                           |                                                |
| SIGNATURE Dolunda                                                                                                                       | Machen TITLE Admin. Ass                   | t. DATE 05/01/2018                             |
|                                                                                                                                         |                                           |                                                |
| Type or print name <u>Belinda Bradley</u> E-mail address: <u>bbradley@sundownenergy.com</u> PHONE <u>432-943-8770</u>                   |                                           |                                                |
| For State Use Only                                                                                                                      |                                           |                                                |
| APPROVED BY: TITLE Petroleum Engineer DATE 05/1/1/8                                                                                     |                                           |                                                |
| APPROVED BY:                                                                                                                            |                                           |                                                |
| conditions of reprivati (it unit).                                                                                                      |                                           |                                                |
|                                                                                                                                         |                                           |                                                |