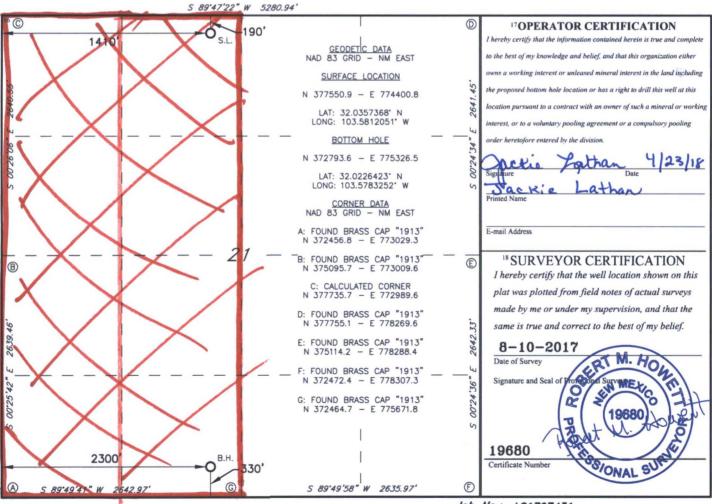

| District II<br>811 S. First St., Artesia, NM 88210<br>Phone: (575) 748-1283 Fax: (575) 748-9720<br>District III<br>1000 Rio Brazos Road, Aztec, NM 87410<br>Phone: (505) 334-6178 Fax: (505) 334-6100<br>District IV<br>1220 S. St. Francis Dr., Santa Fe, NM 87505<br>Phone: (505) 476-3460 Fax: (505) 476-3462 |                                                     |              |                 |                  |                       |        |               |                  |               |                | ıbmit one                      | Form C-<br>vised August 1, 2<br>e copy to appropr<br>District Of<br>MENDED REPO | 2011<br>iate<br>fice |  |
|------------------------------------------------------------------------------------------------------------------------------------------------------------------------------------------------------------------------------------------------------------------------------------------------------------------|-----------------------------------------------------|--------------|-----------------|------------------|-----------------------|--------|---------------|------------------|---------------|----------------|--------------------------------|---------------------------------------------------------------------------------|----------------------|--|
| Г                                                                                                                                                                                                                                                                                                                | LOCATION AND ACREAGE DEDICATION PLAT                |              |                 |                  |                       |        |               |                  |               |                |                                |                                                                                 |                      |  |
|                                                                                                                                                                                                                                                                                                                  | -                                                   |              |                 |                  |                       |        |               |                  |               |                |                                |                                                                                 |                      |  |
| H                                                                                                                                                                                                                                                                                                                | 30-025-42929 98097 Wildcat; Upper Wolfcamp          |              |                 |                  |                       |        |               |                  |               |                | -                              |                                                                                 |                      |  |
|                                                                                                                                                                                                                                                                                                                  | 4Property Code<br>315672 EL MAR 21 WOCN FEDERAL COM |              |                 |                  |                       |        |               |                  |               |                | <sup>6</sup> Well Number<br>4H |                                                                                 |                      |  |
| -                                                                                                                                                                                                                                                                                                                |                                                     |              |                 |                  |                       |        |               |                  |               |                |                                |                                                                                 |                      |  |
|                                                                                                                                                                                                                                                                                                                  | 7 OGRID N                                           |              | 8 Operator Name |                  |                       |        |               |                  |               |                | <sup>9</sup> Elevation         |                                                                                 |                      |  |
| L                                                                                                                                                                                                                                                                                                                | 14744                                               |              |                 |                  | MEWBOURNE OIL COMPANY |        |               |                  |               |                |                                | 3271'                                                                           |                      |  |
|                                                                                                                                                                                                                                                                                                                  | <sup>10</sup> Surface Location                      |              |                 |                  |                       |        |               |                  |               |                |                                |                                                                                 |                      |  |
| ſ                                                                                                                                                                                                                                                                                                                | UL or lot no. Section                               |              | Townshi         | Township Range   |                       | dn     | Feet from the | North/South line | Feet From the | East/W         | est line                       | County                                                                          |                      |  |
|                                                                                                                                                                                                                                                                                                                  | C 21 26S 3                                          |              | 33E             |                  |                       | 190    | NORTH         | 1410             | WEST          |                | LEA                            | -                                                                               |                      |  |
| "Bottom Hole Location If Different From Surface                                                                                                                                                                                                                                                                  |                                                     |              |                 |                  |                       |        |               |                  |               |                |                                |                                                                                 | -                    |  |
| Г                                                                                                                                                                                                                                                                                                                | UL or lot no. Section                               |              | Township Range  |                  | Lot Idn               |        | Feet from the | North/South line | Feet from the | East/West line |                                | County                                                                          | 1                    |  |
| - 1                                                                                                                                                                                                                                                                                                              | N                                                   | N 21 26S 33E |                 |                  |                       | 340    | SOUTH         | 2262             | WE            | ST             | LEA                            |                                                                                 |                      |  |
|                                                                                                                                                                                                                                                                                                                  | 12 Dedicated Acres                                  | 13 Joint     | or Infill       | 14 Consolidation | Code                  | 15 Ord | der No.       |                  |               |                |                                |                                                                                 | 1                    |  |
|                                                                                                                                                                                                                                                                                                                  | 320                                                 |              |                 |                  |                       |        |               |                  |               |                |                                |                                                                                 |                      |  |