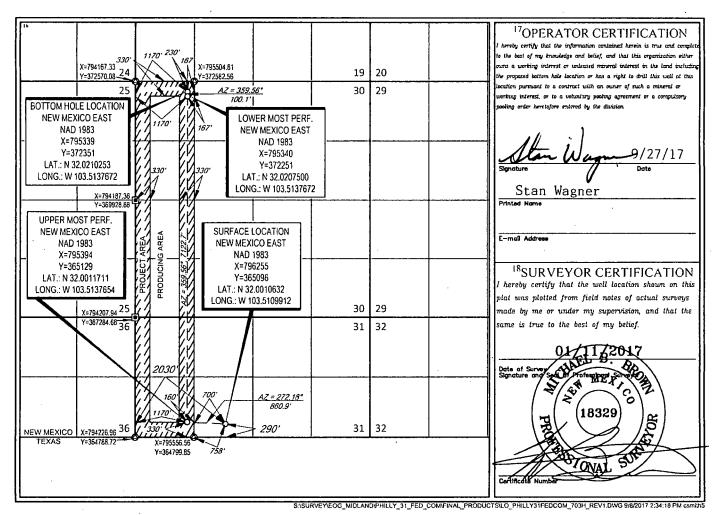

3

State of New Mexico

HOBBS Decryy, Minerals & Natural Resources

Department

OTAL CONSERVATION DIVISION

South St. Francis Dr.

Sante Fe, NM 87505

FORM\*C-102
Revised August 1, 2011
Submit one copy to appropriate
District Office

AMENDED REPORT

<sup>10</sup>Surface Location Section Township Range Lot Idn Feet from the North/South line Feet from the East/West line County 290 31 26-S SOUTH 2030' WEST LEA

| UL or lot no.                        | Section<br>30            | Township 26-S          | 34-E           | D_ Lot Idn           | Feet from the 230' | North/South line NORTH | Feet from the 1170' | East/West line WEST | LEA |
|--------------------------------------|--------------------------|------------------------|----------------|----------------------|--------------------|------------------------|---------------------|---------------------|-----|
| <sup>13</sup> Dedicated Acres 238.26 | <sup>13</sup> Joint or I | nfill <sup>14</sup> Co | nsolidation Co | de <sup>18</sup> Ord | er No.             |                        |                     |                     |     |

No allowable will be assigned to this completion until all interests have been consolidated or a non-standard unit has been approved by the division.