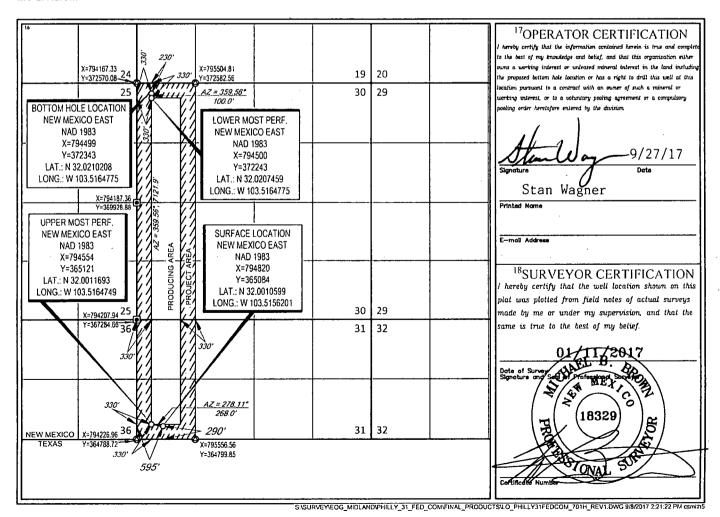

Sante Fe, NM 87505

FORM C-102

Revised August 1, 2011

Submit one copy to appropriate

**District Office** 

AMENDED REPORT

RECEIVED

|                                         |                        | <b>V</b>                           | VELL LU                     | CATION             | AND AGRI                             | LAGE DEDICA            | THUN PLAT          |                                   |                      |  |
|-----------------------------------------|------------------------|------------------------------------|-----------------------------|--------------------|--------------------------------------|------------------------|--------------------|-----------------------------------|----------------------|--|
| 30-025                                  | 762                    | 9809                               | <sup>2</sup> Pool Code<br>7 | <i>5/</i> 37<br>₩0 | #C-025 G-09 5263327€; Upper Wolfcamp |                        |                    |                                   |                      |  |
| <sup>1</sup> Property C<br><b>32-13</b> |                        | PHILLY 31 FED COM                  |                             |                    |                                      |                        |                    | <sup>6</sup> Well Number<br>#701H |                      |  |
| 7377                                    | No.                    | *Operator Name EOG RESOURCES, INC. |                             |                    |                                      |                        |                    |                                   | Elevation 3366'      |  |
|                                         |                        |                                    |                             |                    | 10 Surface Loc                       | cation                 |                    |                                   |                      |  |
| UL or lot no.                           | Section 31             | Township 26-S                      | 34-E                        | Lot Idn            | Feet from the 290'                   | North/South line SOUTH | Feet from the 595' | East/West line WEST               | County<br>LEA        |  |
| U1, or lot no.                          | Section<br>30          | Township 26-S                      | Range 34-E                  | Lot Idn            | Feet from the 230'                   | North/South line       | Feet from the      | Eust/West line WEST               | County<br><b>LEA</b> |  |
| 12Dedicated Acres 238.26                | <sup>13</sup> Joint or |                                    | onsolidation Cod            | 7                  |                                      |                        |                    |                                   |                      |  |