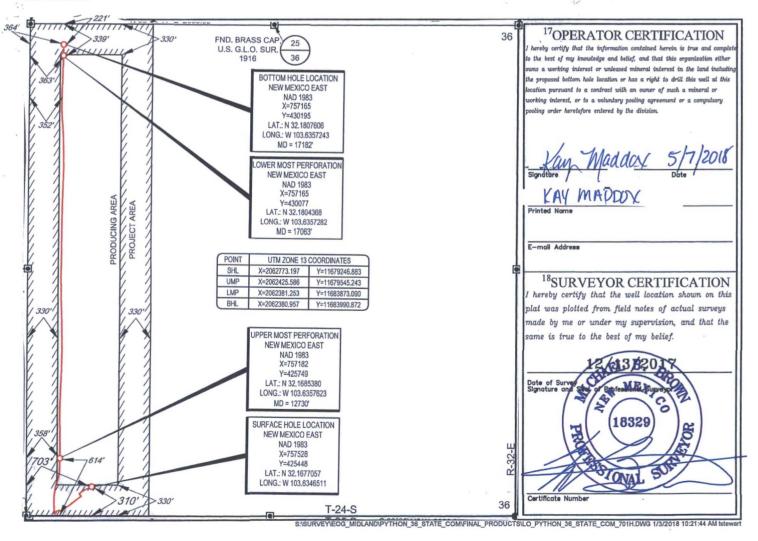

## WELL LOCATION AND ACREAGE DEDICATION PLAT

| 30-025-49                      |                                                  |                            | 93180 WC025 GO9 S253309A; UPPER |                           |            |                        |                    | RWOLFCAMP |  |  |
|--------------------------------|--------------------------------------------------|----------------------------|---------------------------------|---------------------------|------------|------------------------|--------------------|-----------|--|--|
| <sup>4</sup> Property Code     |                                                  | <sup>5</sup> Property Name |                                 |                           |            |                        | Well Number        |           |  |  |
| 320555                         | ,                                                |                            | PYTH                            | PYTHON 36 STATE COM #701H |            |                        | #701H              |           |  |  |
| OGRID No.                      | <sup>8</sup> Operator Name <sup>9</sup> Elevatic |                            |                                 |                           |            | <sup>9</sup> Elevation |                    |           |  |  |
| 7377                           | EOG RESOURCES, INC.                              |                            |                                 |                           |            |                        | DURCES, INC. 3558' |           |  |  |
| <sup>10</sup> Surface Location |                                                  |                            |                                 |                           |            |                        |                    |           |  |  |
| UL or lot no. Sec              | tion Township                                    | Range                      | Lot Idn                         | Feet from the             | North/Sout | th line Feet from the  | East/West line     | County    |  |  |

| UL or lot no.               | Section 36               | Township 24-S | Range<br>32-E   | Lot Idn  | Feet from the | North/South line | Feet from the | East/West line | County |
|-----------------------------|--------------------------|---------------|-----------------|----------|---------------|------------------|---------------|----------------|--------|
| 12Dedicated Acres<br>160.00 | <sup>13</sup> Joint or I | nfill 14Co    | onsolidation Co | de 15Ord | ler No.       |                  |               |                |        |

SOUTH

703

WEST

310

No allowable will be assigned to this completion until all interests have been consolidated or a non-standard unit has been approved by the division.