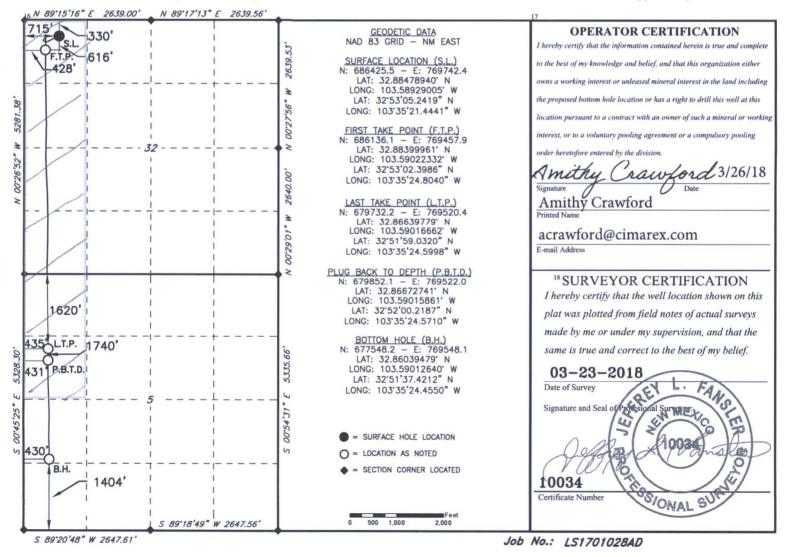

## WELL LOCATION AND ACREAGE DEDICATION PLAT

| <sup>1</sup> API Number <b>30–0</b> 25-43626 |          |                                       |               | <sup>2</sup> Pool Code<br>62305 |               |                  |               |                |                                        |                         |  |
|----------------------------------------------|----------|---------------------------------------|---------------|---------------------------------|---------------|------------------|---------------|----------------|----------------------------------------|-------------------------|--|
| <sup>4</sup> Property Code<br>317445         |          | STATE LF 32-5                         |               |                                 |               |                  |               |                |                                        | 6 Well Number <b>2H</b> |  |
| <sup>7</sup> OGRID NO. <b>215099</b>         |          | *Operator Name CIMAREX ENERGY COMPANY |               |                                 |               |                  |               |                | <sup>9</sup> Elevation<br><b>4127'</b> |                         |  |
|                                              |          |                                       |               |                                 | 10 Surface    | Location         |               |                |                                        |                         |  |
| UL or lot no.                                | Section  | Township                              | Range         | Lot Idn                         | Feet from the | North/South line | Feet From the | East/West line |                                        | County                  |  |
| D                                            | 32       | 16S                                   | 34E           |                                 | 330           | NORTH            | 715           | WEST           |                                        | LEA                     |  |
|                                              |          |                                       | 11 ]          | Bottom F                        | Hole Location | If Different Fr  | om Surface    |                |                                        |                         |  |
| UL or lot no.                                | Section  | Township                              | Range         | Lot Idn                         | Feet from the | North/South line | Feet from the | East/West line |                                        | County                  |  |
| L                                            | 5        | 17S                                   | 34E           |                                 | 1404          | SOUTH            | 430           | WE             | ST                                     | LEA                     |  |
| 2 Dedicated Acres                            | 13 Joint | or Infill 14                          | Consolidation | Code 15                         | Order No.     |                  |               |                |                                        |                         |  |
| 241.13                                       |          |                                       |               |                                 |               |                  |               |                |                                        |                         |  |