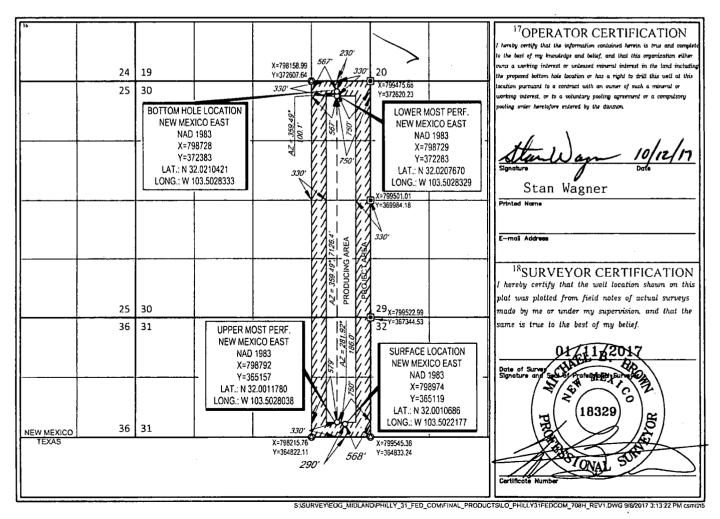

FORM C-102 District 1 1625 N. French Dr., Hobbs, NM 88240 State of New Mexico Phone: (575) 975-0-1

District II

811 S. First St., Artesia, NM 88210

Phone: (575) 748-1283 Fax: (57) 408 BS OCD

Sterrict III Phone: (575) 393-6161 Fax: (575) 393-0720 Energy, Minerals & Natural Resources Revised August 1, 2011 Submit one copy to appropriate Department OIL CONSERVATION DIVISION District Office 1220 South St. Francis Dr. District IV 1220 S. St. Francis Dr., Sante Fe, NNAAX 07 2018 Phone: (505) 476-3460 Fax: (505) 476-3462 AMENDED REPORT Sante Fe, NM 87505 MELL LOCATION AND ACREAGE DEDICATION PLAT 98097 🕏; Upper Wolfcamp Property Name Well Number PHILLY 31 FED COM #708H Operator Name Elevation EOG RESOURCES, INC. 3333' <sup>10</sup>Surface Location East/West lin UL or lot no Lot Idn Feet from the Feet from the County 290' 568 EAST 26-S 34-E SOUTH 31 LEA North/South lin East/West line UL or lot no. Feet from the Township Feet from the Section Lot Id: 30 26-S 34-E 230' NORTH 750' **EAST** LEA A

No allowable will be assigned to this completion until all interests have been consolidated or a non-standard unit has been approved by the division.

<sup>5</sup>Order No.

<sup>2</sup>Dedicated Acres

236.64

Joint or Infill

Consolidation Code