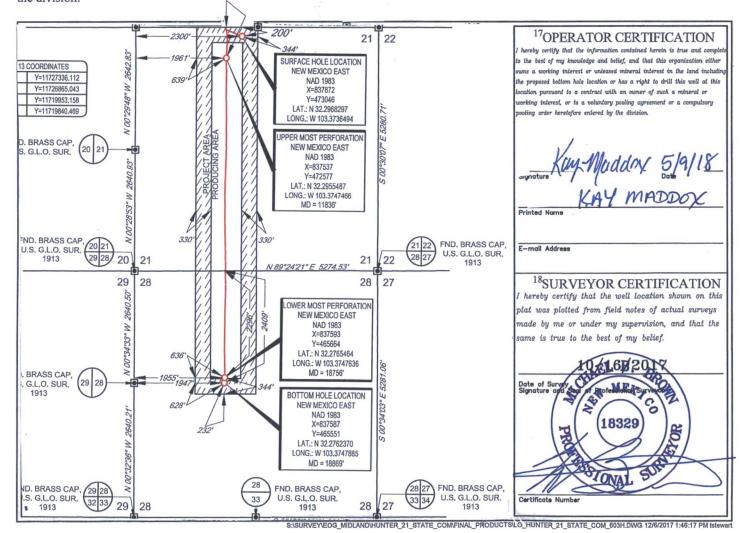

## WELL LOCATION AND ACREAGE DEDICATION PLAT

| 1API Number<br>30-025- 44281 |  | <sup>2</sup> Pool Code |                             | <sup>3</sup> Pool Name          |                          |  |  |
|------------------------------|--|------------------------|-----------------------------|---------------------------------|--------------------------|--|--|
|                              |  | 97958                  |                             | WC-025 G-08 S233528D; Lower Box | ne Spring                |  |  |
| <sup>4</sup> Property Code   |  |                        | 5Pr                         | roperty Name                    | <sup>6</sup> Well Number |  |  |
| 320480                       |  | #603H                  |                             |                                 |                          |  |  |
| OGRID No.                    |  |                        | <sup>8</sup> O <sub>1</sub> | perator Name                    | <sup>9</sup> Elevation   |  |  |
| 7377                         |  | EC                     | G RES                       | SOURCES, INC.                   | 3431'                    |  |  |

<sup>10</sup>Surface Location

| UL or lot no. | Section | Township | Range | Lot Idn | Feet from the | North/South line | Feet from the | East/West line | County |
|---------------|---------|----------|-------|---------|---------------|------------------|---------------|----------------|--------|
| C             | 21      | 23-S     | 35-E  | -       | 200'          | NORTH            | 2300'         | WEST           | LEA    |

| UL or lot no.                        | Section 28               | Township 23-S | 35-E             | Lot Idn               | Feet from the 2409' | North/South line | Feet from the | East/West line WEST | LEA County |
|--------------------------------------|--------------------------|---------------|------------------|-----------------------|---------------------|------------------|---------------|---------------------|------------|
| <sup>12</sup> Dedicated Acres<br>240 | <sup>13</sup> Joint or I | Infill 14Co   | onsolidation Cod | e <sup>15</sup> Order | No.                 |                  |               |                     |            |