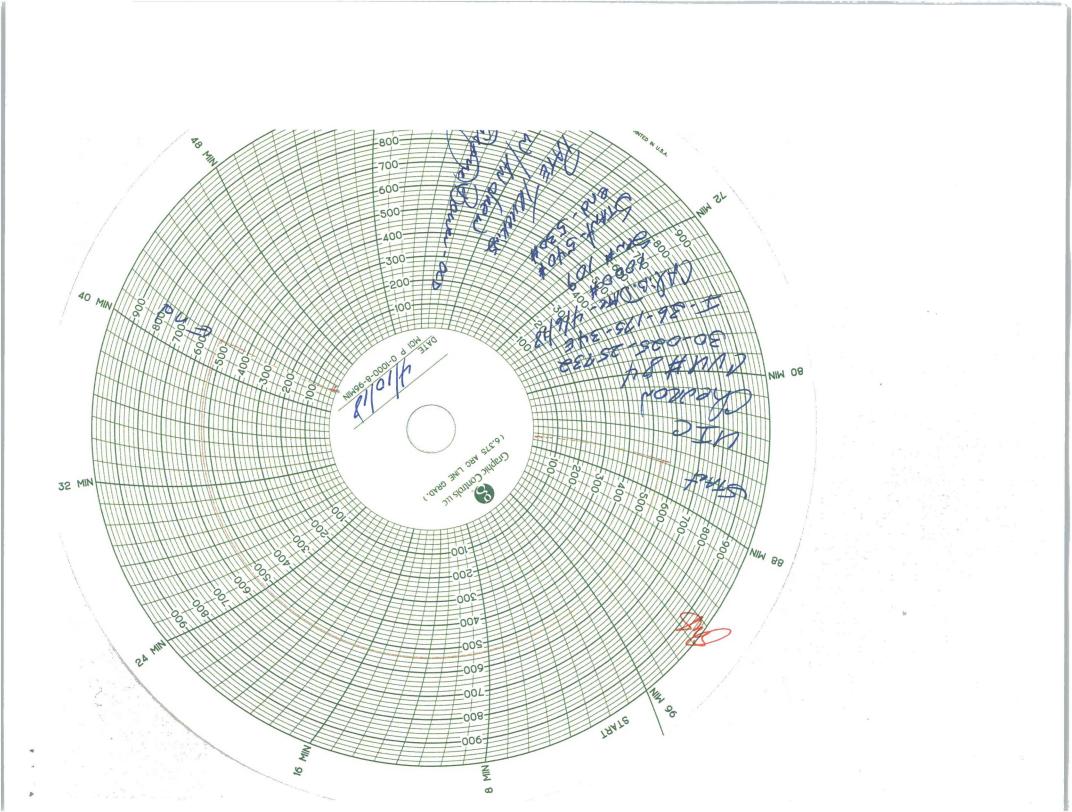

|                                                                                                                                                                                                                                                                                                                                                                                                                                                           | Submit 1 Copy To Appropriate District Office       State of New Mexico         District I - (575) 393-6161       Energy, Minerals and Natural Reso         1625 N. French Dr., Hobbs, NM 88240       Energy, Minerals and Natural Reso         District II - (575) 748-1283       Bit S. First St., Artesia, NM 88210         District III - (505) 334-6178       OIL CONSERVATION DIVISIO         1000 Rio Brazos Rd., Aztec, NM 87410       1220 South St. Francis Dr., Santa Fe, NM 87505 |                                 | Form C-103<br>Revised July 18, 2013<br>WELL API NO.<br>30025257320000                                    |  |
|-----------------------------------------------------------------------------------------------------------------------------------------------------------------------------------------------------------------------------------------------------------------------------------------------------------------------------------------------------------------------------------------------------------------------------------------------------------|----------------------------------------------------------------------------------------------------------------------------------------------------------------------------------------------------------------------------------------------------------------------------------------------------------------------------------------------------------------------------------------------------------------------------------------------------------------------------------------------|---------------------------------|----------------------------------------------------------------------------------------------------------|--|
|                                                                                                                                                                                                                                                                                                                                                                                                                                                           | HOBBS OCD                                                                                                                                                                                                                                                                                                                                                                                                                                                                                    |                                 | 5. Indicate Type of Lease         STATE       ✓         FEE       ✓         6. State Oil & Gas Lease No. |  |
|                                                                                                                                                                                                                                                                                                                                                                                                                                                           | SUNDRY NOTICES AND REPORTS ON WELLS RECEIVED<br>(DO NOT USE THIS FORM FOR PROPOSALS TO DRILL OR TO DEEPEN OR PLUG BACK<br>TO A DIFFERENT RESERVOIR. USE "APPLICATION FOR PERMIT" (FORM C-101) FOR<br>SUCH PROPOSALS.)<br>1. Type of Well: Oil Well Gas Well Other T                                                                                                                                                                                                                          |                                 | 8. Well Number 84                                                                                        |  |
| 1                                                                                                                                                                                                                                                                                                                                                                                                                                                         | 2. Name of Operator<br>CHEVRON U.S.A.                                                                                                                                                                                                                                                                                                                                                                                                                                                        |                                 | 9. OGRID Number<br>4323                                                                                  |  |
|                                                                                                                                                                                                                                                                                                                                                                                                                                                           | <ol> <li>Address of Operator</li> <li>6301 DEAUVILLE BLVD MIDLAND, TX 79706</li> </ol>                                                                                                                                                                                                                                                                                                                                                                                                       |                                 | 10. Pool name or Wildcat<br>VACUUM GRAYSBURG SA                                                          |  |
|                                                                                                                                                                                                                                                                                                                                                                                                                                                           |                                                                                                                                                                                                                                                                                                                                                                                                                                                                                              |                                 |                                                                                                          |  |
|                                                                                                                                                                                                                                                                                                                                                                                                                                                           | NOTICE OF INTENTION TO:       REM         PERFORM REMEDIAL WORK       PLUG AND ABANDON       REM         TEMPORARILY ABANDON       CHANGE PLANS       CON         PULL OR ALTER CASING       MULTIPLE COMPL       CAS         DOWNHOLE COMMINGLE       CLOSED-LOOP SYSTEM                                                                                                                                                                                                                    | COMMENCE DRILLING OPNS. P AND A |                                                                                                          |  |
| <ol> <li>Describe proposed or completed operations. (Clearly state all pertinent details, and give pertinent dates, including est starting any proposed work). SEE RULE 19.15.7.14 NMAC. For Multiple Completions: Attach wellbore diagram of procompletion or recompletion.</li> <li>CHEVRON U.S.A. INC HAS CONDUCTED THE ANNUAL MIT TEST ON THE ABOVE WELL.<br/>CHART ATTACHED.</li> <li>**PLEASE NOTE THIS TEST IS FOR UIC ANNUAL TESTING**</li> </ol> |                                                                                                                                                                                                                                                                                                                                                                                                                                                                                              |                                 | s: Attach wellbore diagram of proposed                                                                   |  |
| :                                                                                                                                                                                                                                                                                                                                                                                                                                                         | Spud Date: Rig Release Date:                                                                                                                                                                                                                                                                                                                                                                                                                                                                 |                                 |                                                                                                          |  |
| I hereby certify that the information above is true and complete to the best of my knowledge and belief.                                                                                                                                                                                                                                                                                                                                                  |                                                                                                                                                                                                                                                                                                                                                                                                                                                                                              |                                 |                                                                                                          |  |
| SIGNATURE: JUNIO JONS TITLE: REGULATORY ASSISTANT DATE: 4 30 18                                                                                                                                                                                                                                                                                                                                                                                           |                                                                                                                                                                                                                                                                                                                                                                                                                                                                                              |                                 |                                                                                                          |  |
| Type or print name: Jessica Jones E-mail address: jjzi@chevron.com PHONE: 432-687-7575                                                                                                                                                                                                                                                                                                                                                                    |                                                                                                                                                                                                                                                                                                                                                                                                                                                                                              |                                 |                                                                                                          |  |
| /                                                                                                                                                                                                                                                                                                                                                                                                                                                         | APPROVED BY: How TITLE on fine Hice Upen DATE 5/15/1/<br>Conditions of Approval (it/any):                                                                                                                                                                                                                                                                                                                                                                                                    |                                 |                                                                                                          |  |
|                                                                                                                                                                                                                                                                                                                                                                                                                                                           |                                                                                                                                                                                                                                                                                                                                                                                                                                                                                              |                                 |                                                                                                          |  |