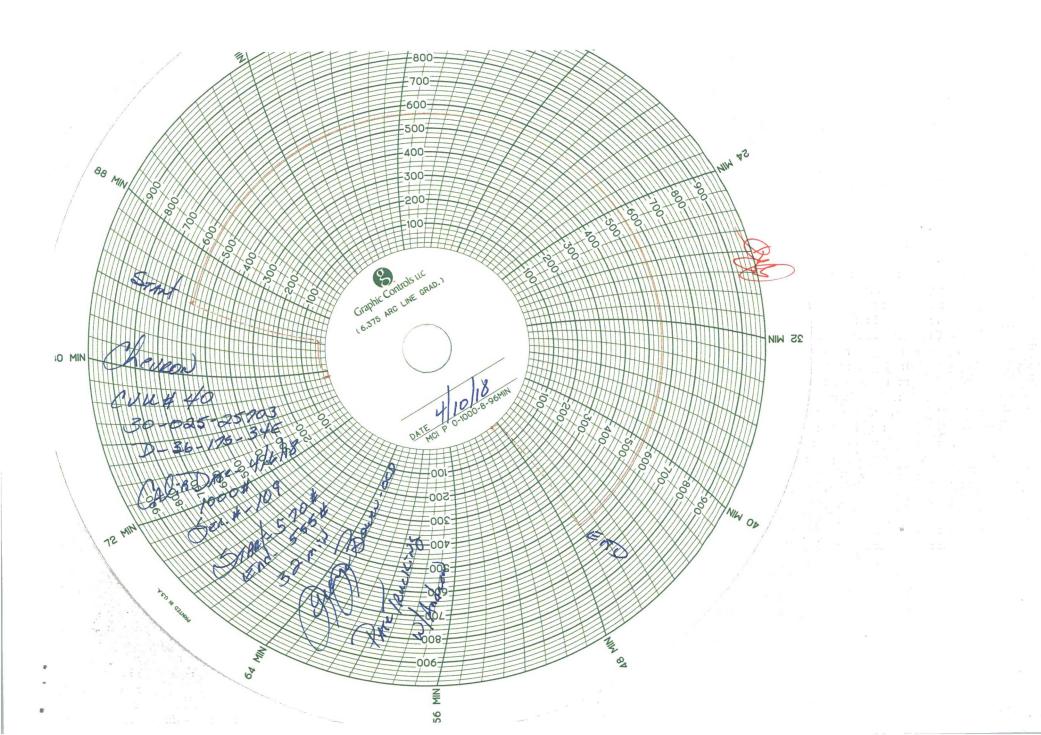

| Submit 1 Copy To Appropriate District Office       State of New Mexico         District II - (575) 393-6161       Energy, Minerals and Natural Resources         1 1 - (575) 748-1283       811 S. First St., Artesia, NM 88210         District III - (505) 334-6178       OIL CONSERVATION DIVISION         1000 Rio Brazos Rd., Aztec, NM 87410       1220 South St. Francis Dr., Santa Fe, NM 87505                                                                                                                                                                                                                                                                                                                                                                                                                                                                                                                                                                                                                                                                                                                                                                                                                                                                                                                                                                                                                                                                                                                                                                                                                                                                                                                 | WELL API NO.<br>300252570300                        |
|-------------------------------------------------------------------------------------------------------------------------------------------------------------------------------------------------------------------------------------------------------------------------------------------------------------------------------------------------------------------------------------------------------------------------------------------------------------------------------------------------------------------------------------------------------------------------------------------------------------------------------------------------------------------------------------------------------------------------------------------------------------------------------------------------------------------------------------------------------------------------------------------------------------------------------------------------------------------------------------------------------------------------------------------------------------------------------------------------------------------------------------------------------------------------------------------------------------------------------------------------------------------------------------------------------------------------------------------------------------------------------------------------------------------------------------------------------------------------------------------------------------------------------------------------------------------------------------------------------------------------------------------------------------------------------------------------------------------------|-----------------------------------------------------|
| 1000 Rio Brazos Rd., Aztec, NM 87410       1220 South St. Francis Dr.         District IV - (505) 476-3460       1220 South St. Francis Dr., Santa Fe, NM 87505         1220 S. st. Francis Dr., Santa Fe, NM 87505       Santa Fe, NM 87505         NOBBES         SUNDRY NOTICES AND REPORTS ON WELLS         RECEIV         (DO NOT USE THIS FORM FOR PROPOSALS TO DRILL OR TO DEEPEN OR PLUG I         TO A DIFFERENT RESERVOIR. USE "APPLICATION FOR PERMIT" (FORM C-101) FO         SUCH PROPOSALS.)         1. Type of Well: Oil Well       Gas Well       Other       Colspan="2">Colspan="2">Colspan="2">Colspan="2">Colspan="2">Colspan="2">Colspan="2">Colspan="2">Colspan="2">Colspan="2">Colspan="2">Colspan="2">Colspan="2"Colspan="2"Colspan="2"Colspan="2"Colspan="2"Colspan="2"Colspan="2"Colspan="2"Colspan="2"Colspan="2"Colspan="2"Colspan="2"Colspan="2"Colspan="2"Colspan="2"Colspan="2"Colspan="2"Colspan="2"Colspan="2"Colspan="2"Colspan="2"Colspan="2"Colspan="2"Colspan="2"Colspan="2"Colspan="2"Colspan="2"Colspan="2"Colspan="2"Colspan="2"Colspan="2"Colspan="2"Colspan="2"Colspan="2"Colspan="2"Colspan="2"Colspan="2"Colspan="2"Colspan="2"Colspan="2"Colspan="2"Colspan="2"Colspan="2"Colspan="2"Colspan="2"Colspan="2"Colspan="2"Colspan="2"Colspan="2"Colspan="2"Colspan="2"Colspan="2"Colspan="2"Colspan="2"Colspan="2"Colspan="2"Colspan="2"Colspan="2"Colspan="2"Colspan="2"Colspan="2"Colspan="2"Colspan="2"Colspan="2"Colspan="2"Colspan="2"Colspan="2"Colspan="2"Colspan="2"Colspan="2"Colspan="2"Colspan="2"Colspan="2"Colspan="2"Colspan="2"Colspan="2"Colspan="2"Colspan="2"Colspan="2"Colspan="2"Colspan="2"Colspan="2"Colspan="2"Colspan="2"Colspan="2"Colspan="2"Colspan | 5. Indicate Type of Lease<br>STATE STATE FEE        |
| (DO NOT USE THIS FORM FOR PROPOSALS TO DRILL OR TO DEEPEN OR PLUG<br>TO A DIFFERENT RESERVOIR. USE "APPLICATION FOR PERMIT" (FORM C-101) FO<br>SUCH PROPOSALS.)<br>1. Type of Well: Oil Well Gas Well Other T                                                                                                                                                                                                                                                                                                                                                                                                                                                                                                                                                                                                                                                                                                                                                                                                                                                                                                                                                                                                                                                                                                                                                                                                                                                                                                                                                                                                                                                                                                           | BACK<br>DR CENTRAL VACUUM UNIT<br>8. Well Number 40 |
| 2. Name of Operator<br>CHEVRON U.S.A.                                                                                                                                                                                                                                                                                                                                                                                                                                                                                                                                                                                                                                                                                                                                                                                                                                                                                                                                                                                                                                                                                                                                                                                                                                                                                                                                                                                                                                                                                                                                                                                                                                                                                   | 9. OGRID Number<br>4323                             |
| 3. Address of Operator<br>6301 DEAUVILLE BLVD MIDLAND, TX 79706                                                                                                                                                                                                                                                                                                                                                                                                                                                                                                                                                                                                                                                                                                                                                                                                                                                                                                                                                                                                                                                                                                                                                                                                                                                                                                                                                                                                                                                                                                                                                                                                                                                         | 10. Pool name or Wildcat<br>VACUUM GRAYSBURG SA     |
| 4. Well Location         Unit Letter D:42 feet from the NORTH_ line and 1247 feet from the WEST_line         Section       36         Township       17         Section       36         Township       17         Section       11. Elevation (Show whether DR, RKB, RT, GR, etc.)                                                                                                                                                                                                                                                                                                                                                                                                                                                                                                                                                                                                                                                                                                                                                                                                                                                                                                                                                                                                                                                                                                                                                                                                                                                                                                                                                                                                                                     |                                                     |
| PULL OR ALTER CASING MULTIPLE COMPL CASING/C<br>DOWNHOLE COMMINGLE COMPL CASING/C<br>CLOSED-LOOP SYSTEM                                                                                                                                                                                                                                                                                                                                                                                                                                                                                                                                                                                                                                                                                                                                                                                                                                                                                                                                                                                                                                                                                                                                                                                                                                                                                                                                                                                                                                                                                                                                                                                                                 | SUBSEQUENT REPORT OF:                               |
| <ul> <li>13. Describe proposed or completed operations. (Clearly state all pertinent details, and give pertinent dates, including estimated date of starting any proposed work). SEE RULE 19.15.7.14 NMAC. For Multiple Completions: Attach wellbore diagram of proposed completion or recompletion.</li> <li>CHEVRON U.S.A. INC HAS CONDUCTED THE ANNUAL MIT TEST ON THE ABOVE WELL. CHART ATTACHED.</li> <li>**PLEASE NOTE THIS TEST IS FOR UIC ANNUAL TESTING**</li> </ul> Spud Date:                                                                                                                                                                                                                                                                                                                                                                                                                                                                                                                                                                                                                                                                                                                                                                                                                                                                                                                                                                                                                                                                                                                                                                                                                                |                                                     |
| I hereby certify that the information above is true and complete to the best of my knowledge and belief.                                                                                                                                                                                                                                                                                                                                                                                                                                                                                                                                                                                                                                                                                                                                                                                                                                                                                                                                                                                                                                                                                                                                                                                                                                                                                                                                                                                                                                                                                                                                                                                                                |                                                     |
| SIGNATURE: JUSID JONK TITLE: REGULATORY ASSISTANT DATE: 4 30 18                                                                                                                                                                                                                                                                                                                                                                                                                                                                                                                                                                                                                                                                                                                                                                                                                                                                                                                                                                                                                                                                                                                                                                                                                                                                                                                                                                                                                                                                                                                                                                                                                                                         |                                                     |
| Type or print name: Jessica Jones E-mail address: jjzi@chevron.com PHONE: 432-687-7575                                                                                                                                                                                                                                                                                                                                                                                                                                                                                                                                                                                                                                                                                                                                                                                                                                                                                                                                                                                                                                                                                                                                                                                                                                                                                                                                                                                                                                                                                                                                                                                                                                  |                                                     |
| APPROVED BY: For the TITLE on the Supervisor DATE SIS N<br>Conditions of Approval (if any):                                                                                                                                                                                                                                                                                                                                                                                                                                                                                                                                                                                                                                                                                                                                                                                                                                                                                                                                                                                                                                                                                                                                                                                                                                                                                                                                                                                                                                                                                                                                                                                                                             |                                                     |
|                                                                                                                                                                                                                                                                                                                                                                                                                                                                                                                                                                                                                                                                                                                                                                                                                                                                                                                                                                                                                                                                                                                                                                                                                                                                                                                                                                                                                                                                                                                                                                                                                                                                                                                         |                                                     |