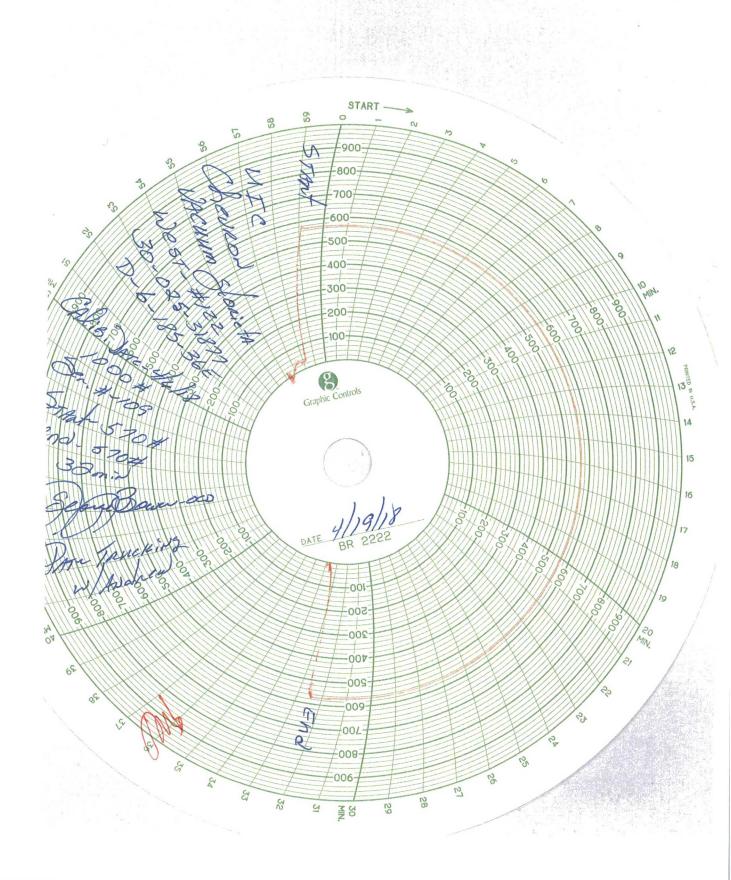

| Submit 1 Copy To Appropriate District Office<br><u>District1</u> – (575) 393-6161<br>1625 N. French Dr., Hobbs, NM 88240                                                                                                                                                                                                                                                                                                                                                                                                                                                                                                                                                                                                                                                                                                                                                                                                                                                                                                                                                                                                                                                                                                                                                                                                                                                                                                                                                                                                                                                                                                                                                                                                                                                                                                                                                                                                                                                                                         | State of New Mexico<br>Energy, Minerals and Natural Resources       |                         | Form C-103<br>Revised July 18, 2013                               |
|------------------------------------------------------------------------------------------------------------------------------------------------------------------------------------------------------------------------------------------------------------------------------------------------------------------------------------------------------------------------------------------------------------------------------------------------------------------------------------------------------------------------------------------------------------------------------------------------------------------------------------------------------------------------------------------------------------------------------------------------------------------------------------------------------------------------------------------------------------------------------------------------------------------------------------------------------------------------------------------------------------------------------------------------------------------------------------------------------------------------------------------------------------------------------------------------------------------------------------------------------------------------------------------------------------------------------------------------------------------------------------------------------------------------------------------------------------------------------------------------------------------------------------------------------------------------------------------------------------------------------------------------------------------------------------------------------------------------------------------------------------------------------------------------------------------------------------------------------------------------------------------------------------------------------------------------------------------------------------------------------------------|---------------------------------------------------------------------|-------------------------|-------------------------------------------------------------------|
| <ul> <li><u>District II</u> - (575) 748-1283</li> <li>811 S. First St., Artesia, NM 88210</li> <li><u>District III</u> - (505) 334-6178</li> <li>1000 Rio Brazos Rd., Aztec, NM 87410</li> <li><u>District IV</u> - (505) 476-3460</li> <li>1220 S. St. Francis Dr., Santa Fe, NM 87505</li> </ul>                                                                                                                                                                                                                                                                                                                                                                                                                                                                                                                                                                                                                                                                                                                                                                                                                                                                                                                                                                                                                                                                                                                                                                                                                                                                                                                                                                                                                                                                                                                                                                                                                                                                                                               | OIL CONSERVATION DIV<br>1220 South St. Francis<br>Santa Fe, NM (16) | VISION<br>6 Dr.         | WELL API NO.<br>3002531877                                        |
|                                                                                                                                                                                                                                                                                                                                                                                                                                                                                                                                                                                                                                                                                                                                                                                                                                                                                                                                                                                                                                                                                                                                                                                                                                                                                                                                                                                                                                                                                                                                                                                                                                                                                                                                                                                                                                                                                                                                                                                                                  | 600                                                                 |                         | 5. Indicate Type of Lease<br>STATE X FEE                          |
| OBBS A2010 ED                                                                                                                                                                                                                                                                                                                                                                                                                                                                                                                                                                                                                                                                                                                                                                                                                                                                                                                                                                                                                                                                                                                                                                                                                                                                                                                                                                                                                                                                                                                                                                                                                                                                                                                                                                                                                                                                                                                                                                                                    |                                                                     |                         | 6. State Oil & Gas Lease No.                                      |
| SUNDRY NOTICES AND REPORT ON WELLS<br>(DO NOT USE THIS FORM FOR PROPOSALS TO DRILL OR TO DEEPER OR PLUG BACK<br>TO A DIFFERENT RESERVOIR. USE "APPLICATION FOR PERMIT" (FORM C-101) FOR<br>SUCH PROPOSALS.)<br>1. Type of Well: Oil Well Gas Well Other Inj                                                                                                                                                                                                                                                                                                                                                                                                                                                                                                                                                                                                                                                                                                                                                                                                                                                                                                                                                                                                                                                                                                                                                                                                                                                                                                                                                                                                                                                                                                                                                                                                                                                                                                                                                      |                                                                     |                         | 7. Lease Name or Unit Agreement Name<br>VACUUM GLORIETA WEST UNIT |
|                                                                                                                                                                                                                                                                                                                                                                                                                                                                                                                                                                                                                                                                                                                                                                                                                                                                                                                                                                                                                                                                                                                                                                                                                                                                                                                                                                                                                                                                                                                                                                                                                                                                                                                                                                                                                                                                                                                                                                                                                  |                                                                     |                         | 8. Well Number 122                                                |
| 2. Name of Operator<br>CHEVRON U.S.A.                                                                                                                                                                                                                                                                                                                                                                                                                                                                                                                                                                                                                                                                                                                                                                                                                                                                                                                                                                                                                                                                                                                                                                                                                                                                                                                                                                                                                                                                                                                                                                                                                                                                                                                                                                                                                                                                                                                                                                            |                                                                     | 9. OGRID Number<br>4323 |                                                                   |
| 3. Address of Operator<br>6301 DEAUVILLE BLVD MIDLAND, TX 79706                                                                                                                                                                                                                                                                                                                                                                                                                                                                                                                                                                                                                                                                                                                                                                                                                                                                                                                                                                                                                                                                                                                                                                                                                                                                                                                                                                                                                                                                                                                                                                                                                                                                                                                                                                                                                                                                                                                                                  |                                                                     |                         | 10. Pool name or Wildcat<br>VACUUM GLORIETA                       |
| 4 Well Location<br>Unit Letter D: 845 feet from the NORTH line and 1061 feet from the WEST_line                                                                                                                                                                                                                                                                                                                                                                                                                                                                                                                                                                                                                                                                                                                                                                                                                                                                                                                                                                                                                                                                                                                                                                                                                                                                                                                                                                                                                                                                                                                                                                                                                                                                                                                                                                                                                                                                                                                  |                                                                     |                         |                                                                   |
| Section         6         Township         18         S         Range         35E         NMPM         County LEA           11.         Elevation (Show whether DR, RKB, RT, GR, etc.)         11.         11.         11.         11.         11.         11.         11.         11.         11.         11.         11.         11.         11.         11.         11.         11.         11.         11.         11.         11.         11.         11.         11.         11.         11.         11.         11.         11.         11.         11.         11.         11.         11.         11.         11.         11.         11.         11.         11.         11.         11.         11.         11.         11.         11.         11.         11.         11.         11.         11.         11.         11.         11.         11.         11.         11.         11.         11.         11.         11.         11.         11.         11.         11.         11.         11.         11.         11.         11.         11.         11.         11.         11.         11.         11.         11.         11.         11.         11.         11.         11.         11.                                                                                                                                                                                                                                                                                                                                                                                                                                                                                                                                                                                                                                                                                                                                                                                                   |                                                                     |                         |                                                                   |
| 12. Check Appropriate Box to Indicate Nature of Notice, Report or Other Data         NOTICE OF INTENTION TO:       SUBSEQUENT REPORT OF:         PERFORM REMEDIAL WORK       PLUG AND ABANDON       Image: Casing casi |                                                                     |                         |                                                                   |
| CHART ATTACHED.<br>**PLEASE NOTE THIS TEST IS FOR UIC ANNUAL TESTING**                                                                                                                                                                                                                                                                                                                                                                                                                                                                                                                                                                                                                                                                                                                                                                                                                                                                                                                                                                                                                                                                                                                                                                                                                                                                                                                                                                                                                                                                                                                                                                                                                                                                                                                                                                                                                                                                                                                                           |                                                                     |                         |                                                                   |
| Spud Date: Rig Release Date:                                                                                                                                                                                                                                                                                                                                                                                                                                                                                                                                                                                                                                                                                                                                                                                                                                                                                                                                                                                                                                                                                                                                                                                                                                                                                                                                                                                                                                                                                                                                                                                                                                                                                                                                                                                                                                                                                                                                                                                     |                                                                     |                         |                                                                   |
| I hereby certify that the information above is true and complete to the best of my knowledge and belief.                                                                                                                                                                                                                                                                                                                                                                                                                                                                                                                                                                                                                                                                                                                                                                                                                                                                                                                                                                                                                                                                                                                                                                                                                                                                                                                                                                                                                                                                                                                                                                                                                                                                                                                                                                                                                                                                                                         |                                                                     |                         |                                                                   |
| SIGNATURE: JUNS TITLE: REGULATORY ASSISTANT DATE: 5918                                                                                                                                                                                                                                                                                                                                                                                                                                                                                                                                                                                                                                                                                                                                                                                                                                                                                                                                                                                                                                                                                                                                                                                                                                                                                                                                                                                                                                                                                                                                                                                                                                                                                                                                                                                                                                                                                                                                                           |                                                                     |                         |                                                                   |
| Type or print name: Jessica Jones E-mail address: jjzi@chevron.com PHONE: 432-687-7575                                                                                                                                                                                                                                                                                                                                                                                                                                                                                                                                                                                                                                                                                                                                                                                                                                                                                                                                                                                                                                                                                                                                                                                                                                                                                                                                                                                                                                                                                                                                                                                                                                                                                                                                                                                                                                                                                                                           |                                                                     |                         |                                                                   |
| APPROVED BY Jour TITLE orghance Hice Sport DATE 5/11/18<br>Conditions of Approval (if any):                                                                                                                                                                                                                                                                                                                                                                                                                                                                                                                                                                                                                                                                                                                                                                                                                                                                                                                                                                                                                                                                                                                                                                                                                                                                                                                                                                                                                                                                                                                                                                                                                                                                                                                                                                                                                                                                                                                      |                                                                     |                         |                                                                   |
|                                                                                                                                                                                                                                                                                                                                                                                                                                                                                                                                                                                                                                                                                                                                                                                                                                                                                                                                                                                                                                                                                                                                                                                                                                                                                                                                                                                                                                                                                                                                                                                                                                                                                                                                                                                                                                                                                                                                                                                                                  |                                                                     |                         |                                                                   |