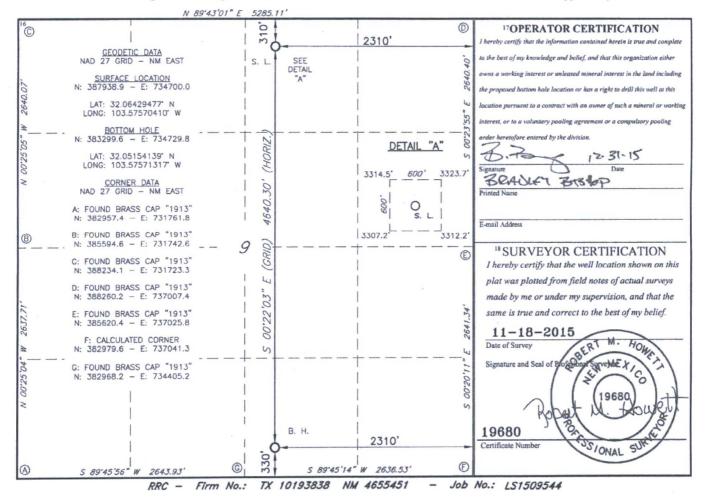

Form C-102 Revised August 1, 2011 Submit one copy to appropriate District Office

AMENDED REPORT

|                                              |         | V                          | VELL L          | OCATIO                       | N AND ACF             | REAGE DEDIC            | CATION PL     | AT      |               |        |
|----------------------------------------------|---------|----------------------------|-----------------|------------------------------|-----------------------|------------------------|---------------|---------|---------------|--------|
| I API Number                                 |         |                            |                 | 2 Pool Code                  |                       | 3 Pool Name            |               |         |               |        |
| 30-025-44497                                 |         |                            | 8               | 3600                         | K                     | RED HILLS WOLFGAMP BUS |               |         |               |        |
| 4Property Code                               |         |                            |                 |                              | 5 Property N          |                        |               |         | 6 Well Number |        |
| 320801                                       |         | SALADO DRAW 9 W1BO FED COM |                 |                              |                       |                        |               |         | 2H            |        |
| 7 OGRID NO.                                  |         |                            | 8 Operator Name |                              |                       |                        |               |         | 9Elevation    |        |
| 14744                                        |         | MEWBOURNE OIL COMPANY      |                 |                              |                       |                        |               |         | 3312'         |        |
|                                              |         |                            |                 |                              | <sup>10</sup> Surface | Location               |               |         |               |        |
| UL or lot no.                                | Section | Township                   | Range           | Lot Idn                      | Feet from the         | North/South line       | Feet From the | East/We | est line      | County |
| B                                            | 9       | 26S                        | 33E             |                              | 310                   | NORTH                  | 2310          | EAS     | ST            | LEA    |
|                                              |         |                            | 11 ]            | Bottom H                     | ole Location          | If Different Fr        | om Surface    |         |               |        |
| UL or lot no.                                | Section | Township                   | Range           | Lot Idn                      | Feet from the         | North/South line       | Feet from the | East/We | est line      | County |
| 0                                            | 9       | 26S                        | 33E             |                              | 330                   | SOUTH                  | 2310          | EAS     | ST            | LEA    |
| 12 Dedicated Acres 13 Joint or Infill 14 Con |         |                            | Consolidation   | solidation Code 15 Order No. |                       |                        |               |         |               |        |
| 64D                                          |         |                            |                 |                              |                       |                        |               |         |               |        |