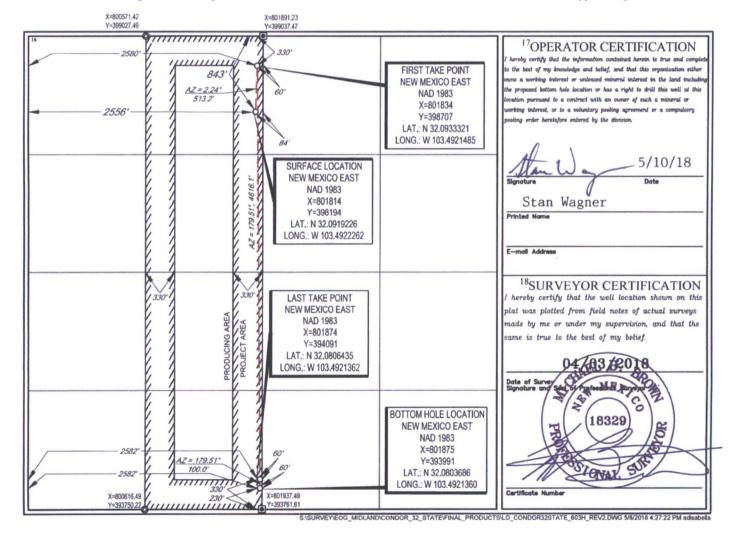

**FORM C-102** Revised August 1, 2011 Submit one copy to appropriate District Office

AMENDED REPORT

WELL LOCATION AND ACREAGE DEDICATION PLAT

| API Number    | <sup>2</sup> Pool Code     | <sup>3</sup> Pool Name   |                          |
|---------------|----------------------------|--------------------------|--------------------------|
| 30-025-44670  | 96661                      | Hardin Tank; Bone Spring |                          |
| Property Code | <sup>5</sup> Property Name |                          | <sup>6</sup> Well Number |
| 39673         | CONDOR 32 STATE            |                          | #603H                    |
| OGRID No.     | <sup>8</sup> Operator Name |                          | 9Elevation               |
| 7377          | EOG RESOURCES, INC.        |                          | 3319'                    |
|               | 10 <sub>Sur</sub>          | rface Location           |                          |

UL or lot no. Township Range Lot Idn Feet from the North/South line Feet from the East/West line Section 32 25-S 34-E 843' NORTH 2556 WEST LEA C <sup>11</sup>Bottom Hole Location If Different From Surface County UL or lot no. Section Township Range Lot Idn Feet from the North/South line Feet from the East/West lin 32 25-S 34-E 230' SOUTH 2582' N WEST LEA Dedicated Acres Joint or Infill Consolidation Code Order No. 160.00