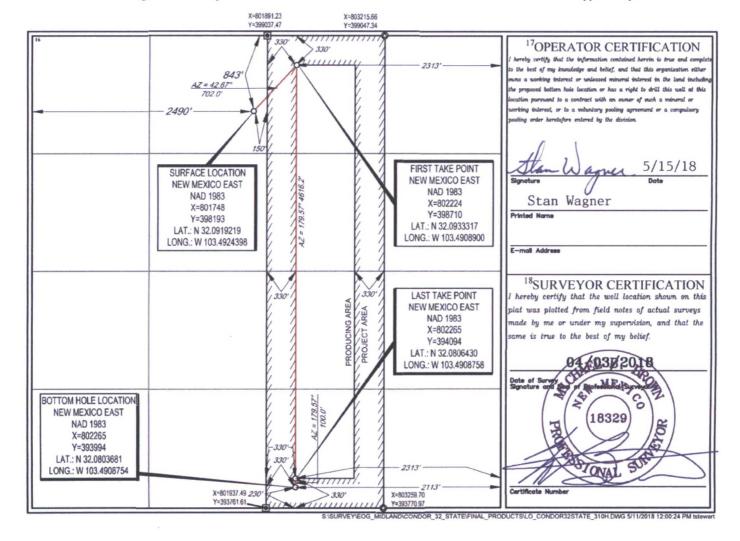

RECEIVED

AMENDED REPORT

WELL LOCATION AND ACREAGE DEDICATION PLAT

| <sup>1</sup> API Number    |         |                            |                            | <sup>2</sup> Pool Code |                         | <sup>3</sup> Pool Name   |               |                |                        |                          |  |
|----------------------------|---------|----------------------------|----------------------------|------------------------|-------------------------|--------------------------|---------------|----------------|------------------------|--------------------------|--|
| 30-025-44675               |         |                            | 9666                       | 1                      | Ha                      | Hardin Tank; Bone Spring |               |                |                        |                          |  |
| <sup>4</sup> Property Code |         |                            | <sup>5</sup> Property Name |                        |                         |                          |               |                |                        | <sup>6</sup> Well Number |  |
| 39673                      |         | CONDOR 32 STATE            |                            |                        |                         |                          |               |                | #310H                  |                          |  |
| <sup>7</sup> OGRID №.      |         | <sup>8</sup> Operator Name |                            |                        |                         |                          |               |                | <sup>9</sup> Elevation |                          |  |
| 7377                       |         | EOG RESOURCES, INC.        |                            |                        |                         |                          |               |                | 3320'                  |                          |  |
|                            |         |                            |                            |                        | <sup>10</sup> Surface L | ocation                  |               |                |                        |                          |  |
| UL or lot no.              | Section | Township                   | Range                      | Lot Idn                | Feet from the           | North/South line         | Feet from the | East/West line |                        | County                   |  |
| С                          | 32      | 25-S                       | 34-E                       | -                      | 843'                    | NORTH                    | 2490'         | WEST           |                        | LEA                      |  |
|                            | •       |                            | 11 <sub>E</sub>            | Bottom Ho              | le Location If I        | Different From Sur       | rface         |                | -                      |                          |  |
| UL or lot no.              | Section | Township                   | Range                      | Lot Idn                | Feet from the           | North/South line         | Feet from the | Eı             | ast/West line          | County                   |  |
|                            |         |                            |                            |                        |                         |                          |               |                |                        |                          |  |

0 230 SOUTH LEA 25-S 34-E 2313' EAST Order No <sup>12</sup>Dedicated Acres 160.00

No allowable will be assigned to this completion until all interests have been consolidated or a non-standard unit has been approved by the division.