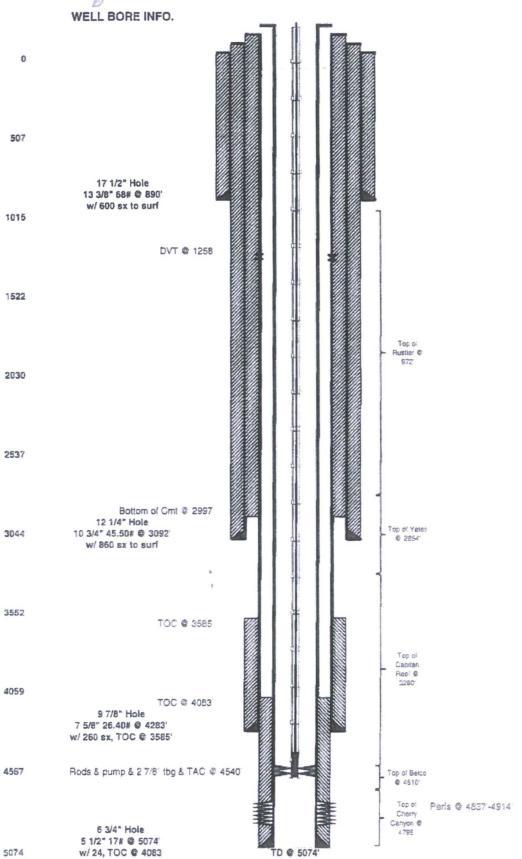

ready for final inspection.)

Appelle he

 WELL #
 5

 API #
 30-025-37680

 COUNTY
 LEA, NM

**LEASE NAME** SE Lusk 34 Federal WELL# 5 API# 30-025-37680 COUNTY LEA, NM WELL BORE INFO. PROPOSED PROCEDURE 5. PUH & perf @ 200' & sqz 40 sx Class "C" cmt from 200' to surf. Attempt to CIRC 5 1/2" to surf. (Water Board) 17 1/2" Hole 13 3/8" 68# @ 890" 4. PUH & perf @ 1022' & sqz 40 sx Class "C" cmt from w/ 600 sx to surf 1022'-840' WOC/TAG (Surf Shoe & Rustler) DVT @ 1258 3. PUH & perf @ 1308' & sqz 40 sx Class "C" cmt from 1308'-1103', WOC/TAG (DVT) Top of Rustler @ 972 Bottom of Cmt @ 2997' 12 1/4" Hole 10 3/4" 45.50# @ 3092" @ 2854 w/ 660 sx to surf 2. PUH & perf @ 3310' & sqz 170 sx Class "C" cmt from 3310'-2805', WOC/TAG (Capitan Reef, 10 3/4" Shoe & Yates) TOC @ 3585 Top of Capitan Reel @

3260

@ 4510

Cherry Canyon @

TD @ 5074

1. MIRU P&A rig. POOH w/ rods & tbg & LD. RIH w/WL & set CIBP @ 4750'. RIH w/ tbg & CIRC w/ MLF & spot 30 sx Class "C' cmt from 4750' 4450' (Cherry

Canyon perts & Belco)

Peris @ 4837'-4914' \_\_\_\_

55 SX

0

507

1015

1522

2030

2537

3044

3552

4059

4557

5074

TOC @ 4083

Rods & pump & 2 7/8" tbg & TAC @ 4540"

7 5/8" Hole 7 5/8" 26.40# @ 4283' w/ 260 sx, TOC @ 3585'

6 3/4" Hole 5 1/2" 17# @ 5074'\*

w/ 24, TOC @ 4083 -