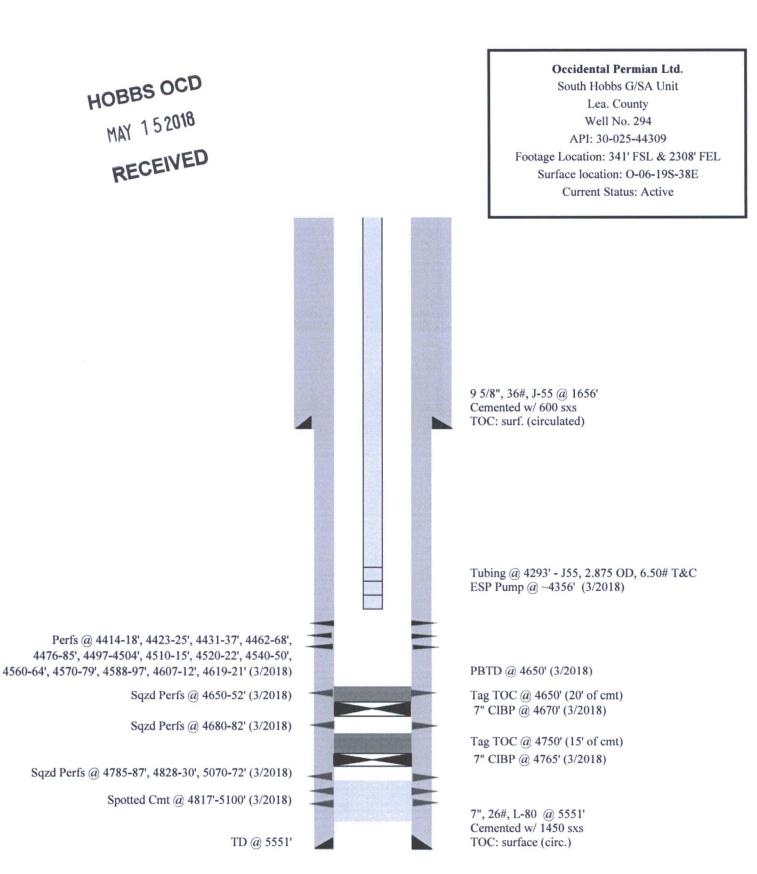

| Submit 1 Copy To Appropriate District                                                                                                               | State of Now N                     | laviaa                                   |                                                                                                                                                                                                                                                                                                                                                                                                                                                                                                                                                                                                                                                                                                                                                                                                                                                                                                                                                                                                 | Form C-103                |
|-----------------------------------------------------------------------------------------------------------------------------------------------------|------------------------------------|------------------------------------------|-------------------------------------------------------------------------------------------------------------------------------------------------------------------------------------------------------------------------------------------------------------------------------------------------------------------------------------------------------------------------------------------------------------------------------------------------------------------------------------------------------------------------------------------------------------------------------------------------------------------------------------------------------------------------------------------------------------------------------------------------------------------------------------------------------------------------------------------------------------------------------------------------------------------------------------------------------------------------------------------------|---------------------------|
| Office France Minerals and N                                                                                                                        |                                    |                                          | Revised July 18, 2013                                                                                                                                                                                                                                                                                                                                                                                                                                                                                                                                                                                                                                                                                                                                                                                                                                                                                                                                                                           |                           |
| District I – (575) 393-6161<br>1625 N. French Dr., Hobbs, NM 88240<br>Energy, Minerals and Natural Resources                                        |                                    | iturar Resources                         | WELL API NO.                                                                                                                                                                                                                                                                                                                                                                                                                                                                                                                                                                                                                                                                                                                                                                                                                                                                                                                                                                                    |                           |
| <u>District II</u> – (575) 748-1283<br>811 S. First St., Artesia, NM 88210                                                                          |                                    |                                          | 30-025-44309                                                                                                                                                                                                                                                                                                                                                                                                                                                                                                                                                                                                                                                                                                                                                                                                                                                                                                                                                                                    |                           |
| District III – (505) 334-6178 1220 South St. Francis Dr.                                                                                            |                                    | 5. Indicate Type of Lease<br>STATE FEE X |                                                                                                                                                                                                                                                                                                                                                                                                                                                                                                                                                                                                                                                                                                                                                                                                                                                                                                                                                                                                 |                           |
| 1000 Rio Brazos Rd., Aztec, NM 87410         Santa Fe, NM 87505           District IV - (505) 476-3460         Santa Fe, NM 87505                   |                                    | 6. State Oil & Gas Lease No.             |                                                                                                                                                                                                                                                                                                                                                                                                                                                                                                                                                                                                                                                                                                                                                                                                                                                                                                                                                                                                 |                           |
| 1220 S. St. Francis Dr., Santa Fe, NM                                                                                                               |                                    |                                          |                                                                                                                                                                                                                                                                                                                                                                                                                                                                                                                                                                                                                                                                                                                                                                                                                                                                                                                                                                                                 |                           |
| 87505<br>SUNDRY NOTICES AND REPORTS ON WELLS                                                                                                        |                                    |                                          | 7. Lease Name or Un                                                                                                                                                                                                                                                                                                                                                                                                                                                                                                                                                                                                                                                                                                                                                                                                                                                                                                                                                                             | it Agreement Name         |
| (DO NOT USE THIS FORM FOR PROPOSALS TO DRILL OR TO DEEPEN OR PLUG BACK TO A DIFFERENT RESERVOIR. USE "APPLICATION FOR PERMIT" (FORM C-101) FOR SUCH |                                    |                                          | South Lipha (CCA) Lipit                                                                                                                                                                                                                                                                                                                                                                                                                                                                                                                                                                                                                                                                                                                                                                                                                                                                                                                                                                         |                           |
| PROPOSALS.)                                                                                                                                         |                                    |                                          | South Hobbs (GSA) Unit           8. Well Number         294                                                                                                                                                                                                                                                                                                                                                                                                                                                                                                                                                                                                                                                                                                                                                                                                                                                                                                                                     |                           |
| PROPOSALS.) 1. Type of Well: Oil Well X Gas Well Other 2. Name of Operator Occidental Permian Ltd                                                   |                                    | BBSUU                                    |                                                                                                                                                                                                                                                                                                                                                                                                                                                                                                                                                                                                                                                                                                                                                                                                                                                                                                                                                                                                 |                           |
|                                                                                                                                                     |                                    |                                          | 9. OGRID Number<br>157984                                                                                                                                                                                                                                                                                                                                                                                                                                                                                                                                                                                                                                                                                                                                                                                                                                                                                                                                                                       |                           |
| 3. Address of Operator                                                                                                                              | h                                  | RECEIVED                                 | 10. Pool name or Wil                                                                                                                                                                                                                                                                                                                                                                                                                                                                                                                                                                                                                                                                                                                                                                                                                                                                                                                                                                            | dcat                      |
| P.O. Box 4294 Houston, TX 772                                                                                                                       | 10                                 | EIVED                                    | Hobbs (GSA)                                                                                                                                                                                                                                                                                                                                                                                                                                                                                                                                                                                                                                                                                                                                                                                                                                                                                                                                                                                     |                           |
| 4. Well Location                                                                                                                                    |                                    | RECEN                                    |                                                                                                                                                                                                                                                                                                                                                                                                                                                                                                                                                                                                                                                                                                                                                                                                                                                                                                                                                                                                 |                           |
| Unit Letter O :                                                                                                                                     | 341 leet from the S                | inne and                                 | 2308 feet from the                                                                                                                                                                                                                                                                                                                                                                                                                                                                                                                                                                                                                                                                                                                                                                                                                                                                                                                                                                              |                           |
| Section 6                                                                                                                                           | *                                  | Range 38E                                | and the second | ounty                     |
| 11. Elevation (Show whether DR, RKB, RT, GR, etc.)<br>3618' GR                                                                                      |                                    |                                          |                                                                                                                                                                                                                                                                                                                                                                                                                                                                                                                                                                                                                                                                                                                                                                                                                                                                                                                                                                                                 |                           |
|                                                                                                                                                     |                                    |                                          |                                                                                                                                                                                                                                                                                                                                                                                                                                                                                                                                                                                                                                                                                                                                                                                                                                                                                                                                                                                                 |                           |
| 12. Check A                                                                                                                                         | Appropriate Box to Indicate        | Nature of Notice,                        | Report or Other Dat                                                                                                                                                                                                                                                                                                                                                                                                                                                                                                                                                                                                                                                                                                                                                                                                                                                                                                                                                                             | a                         |
|                                                                                                                                                     |                                    |                                          | •                                                                                                                                                                                                                                                                                                                                                                                                                                                                                                                                                                                                                                                                                                                                                                                                                                                                                                                                                                                               |                           |
| NOTICE OF INTENTION TO: SUBSEQUENT REPORT OF:<br>PERFORM REMEDIAL WORK DUIG AND ABANDON REMEDIAL WORK ALTERING CASING                               |                                    |                                          |                                                                                                                                                                                                                                                                                                                                                                                                                                                                                                                                                                                                                                                                                                                                                                                                                                                                                                                                                                                                 |                           |
| TEMPORARILY ABANDON CHANGE PLANS COMMENCE DRILLING OPNS. P AND A                                                                                    |                                    |                                          |                                                                                                                                                                                                                                                                                                                                                                                                                                                                                                                                                                                                                                                                                                                                                                                                                                                                                                                                                                                                 |                           |
| PULL OR ALTER CASING                                                                                                                                | MULTIPLE COMPL                     | CASING/CEMEN                             |                                                                                                                                                                                                                                                                                                                                                                                                                                                                                                                                                                                                                                                                                                                                                                                                                                                                                                                                                                                                 | _                         |
|                                                                                                                                                     |                                    |                                          |                                                                                                                                                                                                                                                                                                                                                                                                                                                                                                                                                                                                                                                                                                                                                                                                                                                                                                                                                                                                 |                           |
| CLOSED-LOOP SYSTEM                                                                                                                                  | П                                  | OTHER: Comp                              | letion                                                                                                                                                                                                                                                                                                                                                                                                                                                                                                                                                                                                                                                                                                                                                                                                                                                                                                                                                                                          |                           |
|                                                                                                                                                     | leted operations. (Clearly state a |                                          |                                                                                                                                                                                                                                                                                                                                                                                                                                                                                                                                                                                                                                                                                                                                                                                                                                                                                                                                                                                                 | cluding estimated date    |
| of starting any proposed work). SEE RULE 19.15.7.14 NMAC. For Multiple Completions: Attach wellbore diagram of                                      |                                    |                                          |                                                                                                                                                                                                                                                                                                                                                                                                                                                                                                                                                                                                                                                                                                                                                                                                                                                                                                                                                                                                 |                           |
| proposed completion or rec<br>3/5/18-MIRU x NDWH x NUBOP.                                                                                           | ompletion.                         |                                          |                                                                                                                                                                                                                                                                                                                                                                                                                                                                                                                                                                                                                                                                                                                                                                                                                                                                                                                                                                                                 |                           |
| 3/6/18-Tagged DV tool @ 3984' x TD                                                                                                                  | @ 5508'                            |                                          |                                                                                                                                                                                                                                                                                                                                                                                                                                                                                                                                                                                                                                                                                                                                                                                                                                                                                                                                                                                                 |                           |
| 3/7/18-Ran CNL/CCL/CBL from 5508' to surface.                                                                                                       |                                    |                                          |                                                                                                                                                                                                                                                                                                                                                                                                                                                                                                                                                                                                                                                                                                                                                                                                                                                                                                                                                                                                 |                           |
| 3/8/18-Perf'd 80 shots 4423' - 5072'. Ran acid job w/ 2100 gals IC200. Had 0 psi on tbg x csg.                                                      |                                    |                                          |                                                                                                                                                                                                                                                                                                                                                                                                                                                                                                                                                                                                                                                                                                                                                                                                                                                                                                                                                                                                 |                           |
| 3/10/18-Spotted 75 sxs cmt w/ tbg @ 5100'.                                                                                                          |                                    |                                          |                                                                                                                                                                                                                                                                                                                                                                                                                                                                                                                                                                                                                                                                                                                                                                                                                                                                                                                                                                                                 |                           |
| 3/16/18-Tagged toc @ 4817'. RIH 7" CIBP @ 4765' x bailed 2 sxs cmt on top. Attempted to set CIBP @ 4670', would not set due to setting tool         |                                    |                                          |                                                                                                                                                                                                                                                                                                                                                                                                                                                                                                                                                                                                                                                                                                                                                                                                                                                                                                                                                                                                 |                           |
| power charge.                                                                                                                                       |                                    |                                          |                                                                                                                                                                                                                                                                                                                                                                                                                                                                                                                                                                                                                                                                                                                                                                                                                                                                                                                                                                                                 |                           |
| 3/17/18-RIH 7" CIBP @ 4675' x shoot                                                                                                                 |                                    |                                          |                                                                                                                                                                                                                                                                                                                                                                                                                                                                                                                                                                                                                                                                                                                                                                                                                                                                                                                                                                                                 |                           |
| 3/19/18-Ran acid job w/ 7400 gals 15<br>flush w/ 688 bbls FW.                                                                                       | % HCL IC200. Pump scale squeez     | e w/ 50 gais Paw 3900                    | ) w/ 30 bbis FW. 55 gais                                                                                                                                                                                                                                                                                                                                                                                                                                                                                                                                                                                                                                                                                                                                                                                                                                                                                                                                                                        | . SCW 261 w/ 19 bbis FW x |
| 3/20/18-RIH ESP x 126 jts tbg @ 4389                                                                                                                | '. 3/21/18-NDBOP x NUWH.           |                                          |                                                                                                                                                                                                                                                                                                                                                                                                                                                                                                                                                                                                                                                                                                                                                                                                                                                                                                                                                                                                 |                           |
|                                                                                                                                                     |                                    |                                          |                                                                                                                                                                                                                                                                                                                                                                                                                                                                                                                                                                                                                                                                                                                                                                                                                                                                                                                                                                                                 |                           |
| Spud Date: 03/05/18                                                                                                                                 | Rig Release                        | Date: 03/                                | 21/18                                                                                                                                                                                                                                                                                                                                                                                                                                                                                                                                                                                                                                                                                                                                                                                                                                                                                                                                                                                           |                           |
|                                                                                                                                                     |                                    |                                          |                                                                                                                                                                                                                                                                                                                                                                                                                                                                                                                                                                                                                                                                                                                                                                                                                                                                                                                                                                                                 |                           |
|                                                                                                                                                     |                                    |                                          |                                                                                                                                                                                                                                                                                                                                                                                                                                                                                                                                                                                                                                                                                                                                                                                                                                                                                                                                                                                                 |                           |
| I hereby certify that the information                                                                                                               | above is true and complete to the  | best of my knowledge                     | e and belief.                                                                                                                                                                                                                                                                                                                                                                                                                                                                                                                                                                                                                                                                                                                                                                                                                                                                                                                                                                                   |                           |
|                                                                                                                                                     |                                    |                                          |                                                                                                                                                                                                                                                                                                                                                                                                                                                                                                                                                                                                                                                                                                                                                                                                                                                                                                                                                                                                 |                           |
| signature <u>April Hood</u>                                                                                                                         | TITLE_R                            | egulatory Specialist                     | DATE                                                                                                                                                                                                                                                                                                                                                                                                                                                                                                                                                                                                                                                                                                                                                                                                                                                                                                                                                                                            | 05/15/18                  |
| Type or print name April Hood                                                                                                                       | E mail addr                        | ess: April_Hood@ o                       | XV COM DLION                                                                                                                                                                                                                                                                                                                                                                                                                                                                                                                                                                                                                                                                                                                                                                                                                                                                                                                                                                                    | E: 713-366-5771           |
| For State Use Only                                                                                                                                  |                                    |                                          | xy.com PHON                                                                                                                                                                                                                                                                                                                                                                                                                                                                                                                                                                                                                                                                                                                                                                                                                                                                                                                                                                                     | D                         |
| - K >                                                                                                                                               | $\mathcal{N}$                      | AIM                                      |                                                                                                                                                                                                                                                                                                                                                                                                                                                                                                                                                                                                                                                                                                                                                                                                                                                                                                                                                                                                 |                           |
| APPROVED BY:                                                                                                                                        | harpTITLE                          | Haff Migh                                | DATE_                                                                                                                                                                                                                                                                                                                                                                                                                                                                                                                                                                                                                                                                                                                                                                                                                                                                                                                                                                                           | 5-15-18                   |
| Conditions of Approval (if any):                                                                                                                    | 1                                  | <i>vv</i> 0                              |                                                                                                                                                                                                                                                                                                                                                                                                                                                                                                                                                                                                                                                                                                                                                                                                                                                                                                                                                                                                 |                           |