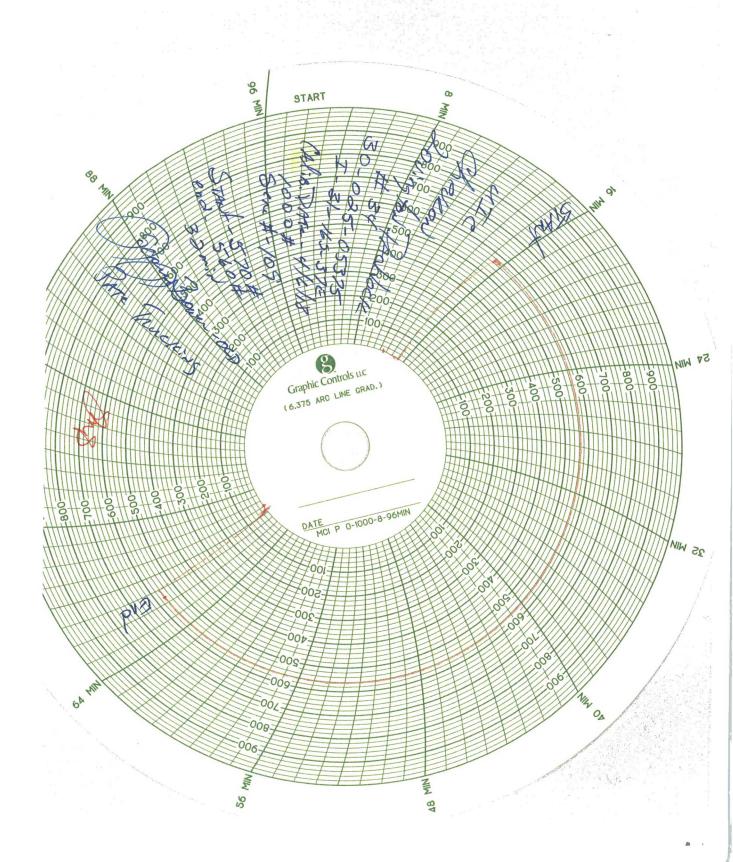

| District I - (575) 393-6161  1625 N. French Dr., Hobbs, NM 88240 District II - (575) 748-1283                                                                                                                                                                                                                                                                                                                                  | State of New Mexico Energy, Minerals and Natural Resources  OIL CONSERVATION DIVISION  1220 South St. Francisco                                                                                                                                                                                                                                                                                                                                                                                                                                                                                                                                                                                                                                                                                                                                                                                                                                                                                                                                                                                                                                                                                                                                                                                                                                                                                                                                                                                                                                                                                                                                                                                                                                                                                                                                                                                                                                                                                                                                                                                                                |                 | Form C-103<br>Revised July 18, 2013                             |
|--------------------------------------------------------------------------------------------------------------------------------------------------------------------------------------------------------------------------------------------------------------------------------------------------------------------------------------------------------------------------------------------------------------------------------|--------------------------------------------------------------------------------------------------------------------------------------------------------------------------------------------------------------------------------------------------------------------------------------------------------------------------------------------------------------------------------------------------------------------------------------------------------------------------------------------------------------------------------------------------------------------------------------------------------------------------------------------------------------------------------------------------------------------------------------------------------------------------------------------------------------------------------------------------------------------------------------------------------------------------------------------------------------------------------------------------------------------------------------------------------------------------------------------------------------------------------------------------------------------------------------------------------------------------------------------------------------------------------------------------------------------------------------------------------------------------------------------------------------------------------------------------------------------------------------------------------------------------------------------------------------------------------------------------------------------------------------------------------------------------------------------------------------------------------------------------------------------------------------------------------------------------------------------------------------------------------------------------------------------------------------------------------------------------------------------------------------------------------------------------------------------------------------------------------------------------------|-----------------|-----------------------------------------------------------------|
| 811 S. First St., Artesia, NM 88210<br>District III – (505) 334-6178                                                                                                                                                                                                                                                                                                                                                           |                                                                                                                                                                                                                                                                                                                                                                                                                                                                                                                                                                                                                                                                                                                                                                                                                                                                                                                                                                                                                                                                                                                                                                                                                                                                                                                                                                                                                                                                                                                                                                                                                                                                                                                                                                                                                                                                                                                                                                                                                                                                                                                                |                 | WELL API NO.                                                    |
| 1000 Rio Brazos Rd., Aztec, NM 87410<br>District IV – (505) 476-3460                                                                                                                                                                                                                                                                                                                                                           |                                                                                                                                                                                                                                                                                                                                                                                                                                                                                                                                                                                                                                                                                                                                                                                                                                                                                                                                                                                                                                                                                                                                                                                                                                                                                                                                                                                                                                                                                                                                                                                                                                                                                                                                                                                                                                                                                                                                                                                                                                                                                                                                |                 | 3002505375                                                      |
| 1220 S. St. Francis Dr., Santa Fe, NM 87505                                                                                                                                                                                                                                                                                                                                                                                    |                                                                                                                                                                                                                                                                                                                                                                                                                                                                                                                                                                                                                                                                                                                                                                                                                                                                                                                                                                                                                                                                                                                                                                                                                                                                                                                                                                                                                                                                                                                                                                                                                                                                                                                                                                                                                                                                                                                                                                                                                                                                                                                                |                 | 5. Indicate Type of Lease  STATE FEE                            |
|                                                                                                                                                                                                                                                                                                                                                                                                                                | Santa Fe, NA 3                                                                                                                                                                                                                                                                                                                                                                                                                                                                                                                                                                                                                                                                                                                                                                                                                                                                                                                                                                                                                                                                                                                                                                                                                                                                                                                                                                                                                                                                                                                                                                                                                                                                                                                                                                                                                                                                                                                                                                                                                                                                                                                 | A 2018          | 6. State Oil & Gas Lease No.                                    |
| CUNDOW NOTICES AND REPORTS ON WELL AMAY 1 12                                                                                                                                                                                                                                                                                                                                                                                   |                                                                                                                                                                                                                                                                                                                                                                                                                                                                                                                                                                                                                                                                                                                                                                                                                                                                                                                                                                                                                                                                                                                                                                                                                                                                                                                                                                                                                                                                                                                                                                                                                                                                                                                                                                                                                                                                                                                                                                                                                                                                                                                                |                 |                                                                 |
| SUNDRY NOTICES AND REPORTS ON WELLSHAY  (DO NOT USE THIS FORM FOR PROPOSALS TO DRILL OR TO DEEPEN OF TELL BACK TO A DIFFERENT RESERVOIR. USE "APPLICATION FOR PERMIT" (FOR 15-101) FOR                                                                                                                                                                                                                                         |                                                                                                                                                                                                                                                                                                                                                                                                                                                                                                                                                                                                                                                                                                                                                                                                                                                                                                                                                                                                                                                                                                                                                                                                                                                                                                                                                                                                                                                                                                                                                                                                                                                                                                                                                                                                                                                                                                                                                                                                                                                                                                                                |                 | 7. Lease Name or Unit Agreement Name LOVINGTON PADDOCK UNIT     |
| TO A DIFFERENT RESERVOIR. USE "APPLICATION FOR PERMIT" (FOR 101) FOR SUCH PROPOSALS.)  1. Type of Well: Oil Well Gas Well X Other Injector                                                                                                                                                                                                                                                                                     |                                                                                                                                                                                                                                                                                                                                                                                                                                                                                                                                                                                                                                                                                                                                                                                                                                                                                                                                                                                                                                                                                                                                                                                                                                                                                                                                                                                                                                                                                                                                                                                                                                                                                                                                                                                                                                                                                                                                                                                                                                                                                                                                |                 | 8. Well Number<br>034                                           |
| Name of Operator  2. Name of Operator                                                                                                                                                                                                                                                                                                                                                                                          |                                                                                                                                                                                                                                                                                                                                                                                                                                                                                                                                                                                                                                                                                                                                                                                                                                                                                                                                                                                                                                                                                                                                                                                                                                                                                                                                                                                                                                                                                                                                                                                                                                                                                                                                                                                                                                                                                                                                                                                                                                                                                                                                | 9. OGRID Number |                                                                 |
| CHEVRON MIDCONTINENT, L.P.                                                                                                                                                                                                                                                                                                                                                                                                     |                                                                                                                                                                                                                                                                                                                                                                                                                                                                                                                                                                                                                                                                                                                                                                                                                                                                                                                                                                                                                                                                                                                                                                                                                                                                                                                                                                                                                                                                                                                                                                                                                                                                                                                                                                                                                                                                                                                                                                                                                                                                                                                                |                 | 4323                                                            |
| 3. Address of Operator                                                                                                                                                                                                                                                                                                                                                                                                         |                                                                                                                                                                                                                                                                                                                                                                                                                                                                                                                                                                                                                                                                                                                                                                                                                                                                                                                                                                                                                                                                                                                                                                                                                                                                                                                                                                                                                                                                                                                                                                                                                                                                                                                                                                                                                                                                                                                                                                                                                                                                                                                                |                 | 10. Pool name or Wildcat                                        |
| 6301 DEAUVILLE BLVD MIDLAND, TEXAS 79706                                                                                                                                                                                                                                                                                                                                                                                       |                                                                                                                                                                                                                                                                                                                                                                                                                                                                                                                                                                                                                                                                                                                                                                                                                                                                                                                                                                                                                                                                                                                                                                                                                                                                                                                                                                                                                                                                                                                                                                                                                                                                                                                                                                                                                                                                                                                                                                                                                                                                                                                                |                 | LOVINGTON PADDOCK                                               |
| 4. Well Location  Unit Letter I_ :_1930_feet from the _SOUTH_ line and _660_feet from the EASTline  Section 31 Township 16 S Range 37 E NMPM County LEA                                                                                                                                                                                                                                                                        |                                                                                                                                                                                                                                                                                                                                                                                                                                                                                                                                                                                                                                                                                                                                                                                                                                                                                                                                                                                                                                                                                                                                                                                                                                                                                                                                                                                                                                                                                                                                                                                                                                                                                                                                                                                                                                                                                                                                                                                                                                                                                                                                |                 |                                                                 |
| 11. Elevation (Show whether DR, RKB, RT, GR, etc.)                                                                                                                                                                                                                                                                                                                                                                             |                                                                                                                                                                                                                                                                                                                                                                                                                                                                                                                                                                                                                                                                                                                                                                                                                                                                                                                                                                                                                                                                                                                                                                                                                                                                                                                                                                                                                                                                                                                                                                                                                                                                                                                                                                                                                                                                                                                                                                                                                                                                                                                                |                 |                                                                 |
|                                                                                                                                                                                                                                                                                                                                                                                                                                |                                                                                                                                                                                                                                                                                                                                                                                                                                                                                                                                                                                                                                                                                                                                                                                                                                                                                                                                                                                                                                                                                                                                                                                                                                                                                                                                                                                                                                                                                                                                                                                                                                                                                                                                                                                                                                                                                                                                                                                                                                                                                                                                |                 |                                                                 |
| NOTICE ( PERFORM REMEDIAL WORK [ TEMPORARILY ABANDON PULL OR ALTER CASING DOWNHOLE COMMINGLE CLOSED-LOOP SYSTEM OTHER:                                                                                                                                                                                                                                                                                                         | 12. Check Appropriate Box to Indicate Na DF INTENTION TO: PLUG AND ABANDON CHANGE PLANS MULTIPLE COMPL  COMPL COMPL COMPL COMPL COMPL COMPL COMPL COMPL COMPL COMPL COMPL COMPL COMPL COMPL COMPL COMPL COMPL COMPL COMPL COMPL COMPL COMPL COMPL COMPL COMPL COMPL COMPL COMPL COMPL COMPL COMPL COMPL COMPL COMPL COMPL COMPL COMPL COMPL COMPL COMPL COMPL COMPL COMPL COMPL COMPL COMPL COMPL COMPL COMPL COMPL COMPL COMPL COMPL COMPL COMPL COMPL COMPL COMPL COMPL COMPL COMPL COMPL COMPL COMPL COMPL COMPL COMPL COMPL COMPL COMPL COMPL COMPL COMPL COMPL COMPL COMPL COMPL COMPL COMPL COMPL COMPL COMPL COMPL COMPL COMPL COMPL COMPL COMPL COMPL COMPL COMPL COMPL COMPL COMPL COMPL COMPL COMPL COMPL COMPL COMPL COMPL COMPL COMPL COMPL COMPL COMPL COMPL COMPL COMPL COMPL COMPL COMPL COMPL COMPL COMPL COMPL COMPL COMPL COMPL COMPL COMPL COMPL COMPL COMPL COMPL COMPL COMPL COMPL COMPL COMPL COMPL COMPL COMPL COMPL COMPL COMPL COMPL COMPL COMPL COMPL COMPL COMPL COMPL COMPL COMPL COMPL COMPL COMPL COMPL COMPL COMPL COMPL COMPL COMPL COMPL COMPL COMPL COMPL COMPL COMPL COMPL COMPL COMPL COMPL COMPL COMPL COMPL COMPL COMPL COMPL COMPL COMPL COMPL COMPL COMPL COMPL COMPL COMPL COMPL COMPL COMPL COMPL COMPL COMPL COMPL COMPL COMPL COMPL COMPL COMPL COMPL COMPL COMPL COMPL COMPL COMPL COMPL COMPL COMPL COMPL COMPL COMPL COMPL COMPL COMPL COMPL COMPL COMPL COMPL COMPL COMPL COMPL COMPL COMPL COMPL COMPL COMPL COMPL COMPL COMPL COMPL COMPL COMPL COMPL COMPL COMPL COMPL COMPL COMPL COMPL COMPL COMPL COMPL COMPL COMPL COMPL COMPL COMPL COMPL COMPL COMPL COMPL COMPL COMPL COMPL COMPL COMPL COMPL COMPL COMPL COMPL COMPL COMPL COMPL COMPL COMPL COMPL COMPL COMPL COMPL COMPL COMPL COMPL COMPL COMPL COMPL COMPL COMPL COMPL COMPL COMPL COMPL COMPL COMPL COMPL COMPL COMPL COMPL COMPL COMPL COMPL COMPL COMPL COMPL COMPL COMPL COMPL COMPL COMPL COMPL COMPL COMPL COMPL COMPL COMPL COMPL COMPL COMPL COMPL COMPL COMPL COMPL COMPL COMPL COMPL COMPL COMPL COMPL COMPL COMPL COMPL COMPL COMPL COMPL COMPL COMPL COMPL COMPL COMPL COMPL COMPL COMPL COMPL COMP |                 | SUBSEQUENT REPORT OF:  ALTERING CASING  LING OPNS. P AND A  JOB |
| 13. Describe proposed or completed operations. (Clearly state all pertinent details, and give pertinent dates, including estimated date of starting any proposed work). SEE RULE 19.15.7.14 NMAC. For Multiple Completions: Attach wellbore diagram of proposed completion or recompletion. CHEVRON HAS CONDUCTED THE REQUIRED MIT TEST ON THE ABOVE WELL. CHART ATTACHED. **PLEASE NOTE THIS TEST IS FOR UIC ANNUAL TESTING** |                                                                                                                                                                                                                                                                                                                                                                                                                                                                                                                                                                                                                                                                                                                                                                                                                                                                                                                                                                                                                                                                                                                                                                                                                                                                                                                                                                                                                                                                                                                                                                                                                                                                                                                                                                                                                                                                                                                                                                                                                                                                                                                                |                 |                                                                 |
| Spud Date:                                                                                                                                                                                                                                                                                                                                                                                                                     | Rig Release Date:                                                                                                                                                                                                                                                                                                                                                                                                                                                                                                                                                                                                                                                                                                                                                                                                                                                                                                                                                                                                                                                                                                                                                                                                                                                                                                                                                                                                                                                                                                                                                                                                                                                                                                                                                                                                                                                                                                                                                                                                                                                                                                              |                 |                                                                 |
| I hereby certify that the information above is true and complete to the best of my knowledge and belief.                                                                                                                                                                                                                                                                                                                       |                                                                                                                                                                                                                                                                                                                                                                                                                                                                                                                                                                                                                                                                                                                                                                                                                                                                                                                                                                                                                                                                                                                                                                                                                                                                                                                                                                                                                                                                                                                                                                                                                                                                                                                                                                                                                                                                                                                                                                                                                                                                                                                                |                 |                                                                 |
| SIGNATURE: JINS TITLE: REGULATORY ASSISTANT DATE: 5 9 2018                                                                                                                                                                                                                                                                                                                                                                     |                                                                                                                                                                                                                                                                                                                                                                                                                                                                                                                                                                                                                                                                                                                                                                                                                                                                                                                                                                                                                                                                                                                                                                                                                                                                                                                                                                                                                                                                                                                                                                                                                                                                                                                                                                                                                                                                                                                                                                                                                                                                                                                                |                 |                                                                 |
| Type or print name: Adriann Garcia E-mail address: Adriann.Garcia@chevron.com PHONE: 432-687-7617                                                                                                                                                                                                                                                                                                                              |                                                                                                                                                                                                                                                                                                                                                                                                                                                                                                                                                                                                                                                                                                                                                                                                                                                                                                                                                                                                                                                                                                                                                                                                                                                                                                                                                                                                                                                                                                                                                                                                                                                                                                                                                                                                                                                                                                                                                                                                                                                                                                                                |                 |                                                                 |
| APPROVED BY: Grand Source TITLE Compliance Officer DATE 5/15/18  Conditions of Approval (if any):                                                                                                                                                                                                                                                                                                                              |                                                                                                                                                                                                                                                                                                                                                                                                                                                                                                                                                                                                                                                                                                                                                                                                                                                                                                                                                                                                                                                                                                                                                                                                                                                                                                                                                                                                                                                                                                                                                                                                                                                                                                                                                                                                                                                                                                                                                                                                                                                                                                                                |                 |                                                                 |