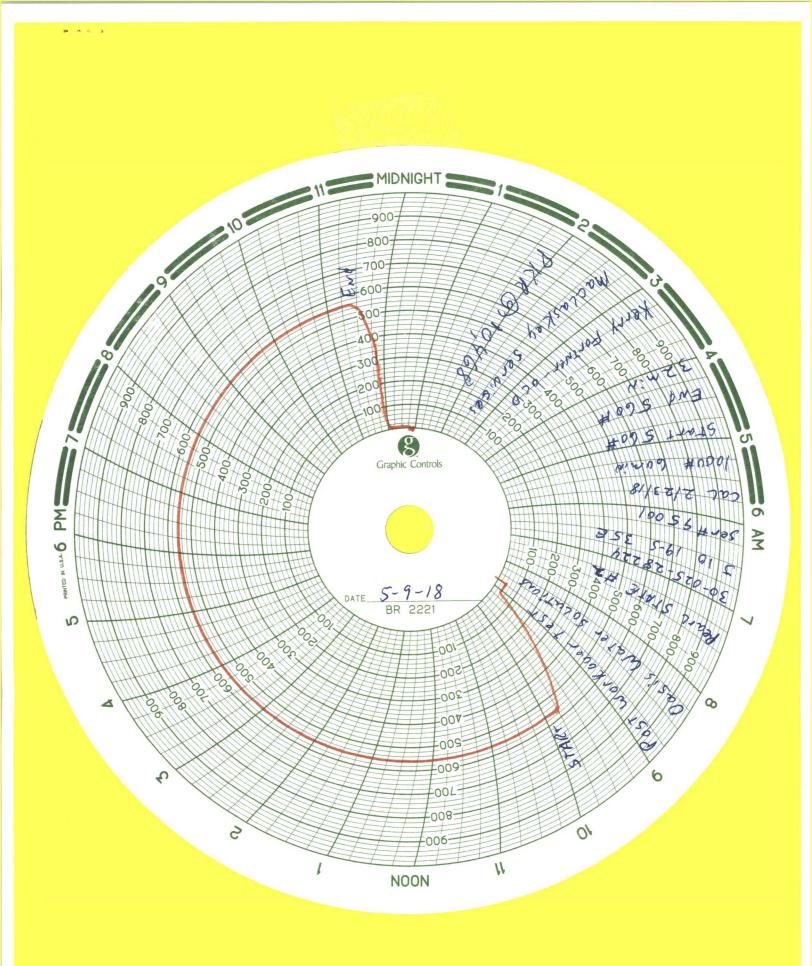

| \$ 15 C #                                                                     |                                           |                         |                                                                                                        |
|-------------------------------------------------------------------------------|-------------------------------------------|-------------------------|--------------------------------------------------------------------------------------------------------|
| Submit 1 Copy To Appropriate District                                         | State of New M                            | exico                   | Form C-103                                                                                             |
| Office<br><u>District 1</u> – (575) 393-6161                                  | Energy, Minerals and Nati                 | ural Resources          | Revised July 18, 2013                                                                                  |
| 1625 N. French Dr., Hobbs, NM 88240<br>District II – (575) 748-1283           | OIL CONSERVATION                          | DIVISION                | 30-025-28244 <b>28224</b>                                                                              |
| 811 S. First St., Artesia, NM 88210<br>District III – (505) 334-6178          | 1220 South St. Fra                        |                         | 5. Indicate Type of Lease<br>STATE FEE                                                                 |
| 1000 Rio Brazos Rd., Aztec, NM 87410<br>District IV – (505) 476-3460          | Santa Fe NAS                              |                         | 6. State Oil & Gas Lease No.                                                                           |
| 1220 S. St. Francis Dr., Santa Fe, NM<br>87505                                | HODE                                      | 8100                    |                                                                                                        |
| SUNDRY NOTIO                                                                  | CES AND REPORTS ON WELLS                  |                         | 7. Lease Name or Unit Agreement Name<br>Pearl State                                                    |
| DIFFERENT RESERVOIR. USE "APPLIC.                                             | ATION FOR PERMIT" (FORM C-101) F          | PRIVCEDA                | Pean State                                                                                             |
| DIFFERENT RESERVOIR. USE "APPLIC.<br>PROPOSALS.)<br>1. Type of Well: Oil Well | Gas Well 🛛 Other SWREE                    | <b>L</b> .              | 8. Well Number 2                                                                                       |
| 2. Name of Operator Oasis Water S                                             | olutions, LLC                             |                         | 9. OGRID Number 310761                                                                                 |
| 3. Address of Operator<br>P.O. Box 36 M                                       | onument, NM 88265                         |                         | 10. Pool name or Wildcat<br>Scarb Southeast (Wolfcamp)                                                 |
| 4. Well Location                                                              | 000 and Cauth                             | 109                     |                                                                                                        |
| Unit Letter J : 1<br>Section 10                                               | 980 feet from the South<br>Township 19S R | line and198<br>ange 35E | BO         feet from the         East         line           NMPM         County         Lea         ✓ |
| Section                                                                       | 11. Elevation (Show whether DR            |                         |                                                                                                        |
|                                                                               | 3830 RKB                                  |                         |                                                                                                        |
| 12. Check A                                                                   | ppropriate Box to Indicate N              | lature of Notice,       | Report or Other Data                                                                                   |
| NOTICE OF INT                                                                 | ENTION TO:                                |                         | SEQUENT REPORT OF:                                                                                     |
| PERFORM REMEDIAL WORK                                                         | PLUG AND ABANDON                          | REMEDIAL WOR            |                                                                                                        |
| PULL OR ALTER CASING                                                          | MULTIPLE COMPL                            | CASING/CEMEN            |                                                                                                        |
|                                                                               |                                           |                         |                                                                                                        |
| CLOSED-LOOP SYSTEM                                                            |                                           | OTHER: Post W           | orkover MIT                                                                                            |
|                                                                               |                                           |                         | d give pertinent dates, including estimated date                                                       |
| proposed completion or reco                                                   |                                           | C. For Multiple Cor     | mpletions: Attach wellbore diagram of                                                                  |
|                                                                               | np truck on 5-1/2" x 2-7/8" annulu        |                         |                                                                                                        |
| Pressure up on annulus to 50<br>Test witnessed by Mr. Kerry                   | 60 psi. Hold and chart pressure for       | or 32 mins with no ga   | in or drop.                                                                                            |
| Bradenhead test also perform                                                  |                                           |                         |                                                                                                        |
| Well is ready to return to inje                                               | ction following replacement of faul       |                         | tubing with a new string of 2-7/8", 6.5 ppf, L-80,                                                     |
| 8rd EUE NOV Tuboscope Fig<br>nipple @ 10,468'                                 | Jerglass TK lined tubing set in a 5       | -1/2" x 2-7/8" Arrows   | set IX NP packer w/ on/off tool & 1.87" profile                                                        |
| прре @ 10,400                                                                 |                                           |                         |                                                                                                        |
|                                                                               |                                           |                         |                                                                                                        |
|                                                                               |                                           |                         |                                                                                                        |
|                                                                               |                                           |                         |                                                                                                        |
| Spud Date:                                                                    | Rig Release D                             | ate:                    |                                                                                                        |
|                                                                               |                                           |                         |                                                                                                        |
| I hereby certify that the information a                                       | bove-is true and complete to the b        | est of my knowledg      | e and belief.                                                                                          |
| 0At                                                                           | ()                                        |                         |                                                                                                        |
| SIGNATURE                                                                     | TITLE_Ager                                | nt - HeLMS Oil & Ga     | sDATE5/10/18                                                                                           |
| Type or print name Michael Stewart                                            | E-mail addres                             | s: mstewart@helm        | soil.com PHONE:(432) 682-1122                                                                          |
| For State Use Only                                                            | HRan -A                                   | Anton                   | !-!-                                                                                                   |
| APPROVED BY: Conditions of Approval (if any):                                 | Strown Hale                               | MULL                    | DATE 5/15/2018                                                                                         |
|                                                                               |                                           |                         |                                                                                                        |
|                                                                               | RBDMS-C                                   | CHART-V                 |                                                                                                        |

| POST WURKOUR<br>David MacLaskey Ser#<br>pkr@ 10,468 cal        | 95001<br>2-23-18                                |
|----------------------------------------------------------------|-------------------------------------------------|
|                                                                |                                                 |
|                                                                |                                                 |
| iignature:                                                     | OIL CONSERVATION DIVISION                       |
| MACRI                                                          | OIL CONSERVATION DIVISION<br>Entered into RBDMS |
| rinted name: MICHAEL TEWART                                    |                                                 |
| rinted name: MICHAEL TEWART<br>itle: NGST- HELME OIL EGAE, LLC | Entered into RBDMS                              |
|                                                                | Entered into RBDMS<br>Re-test                   |