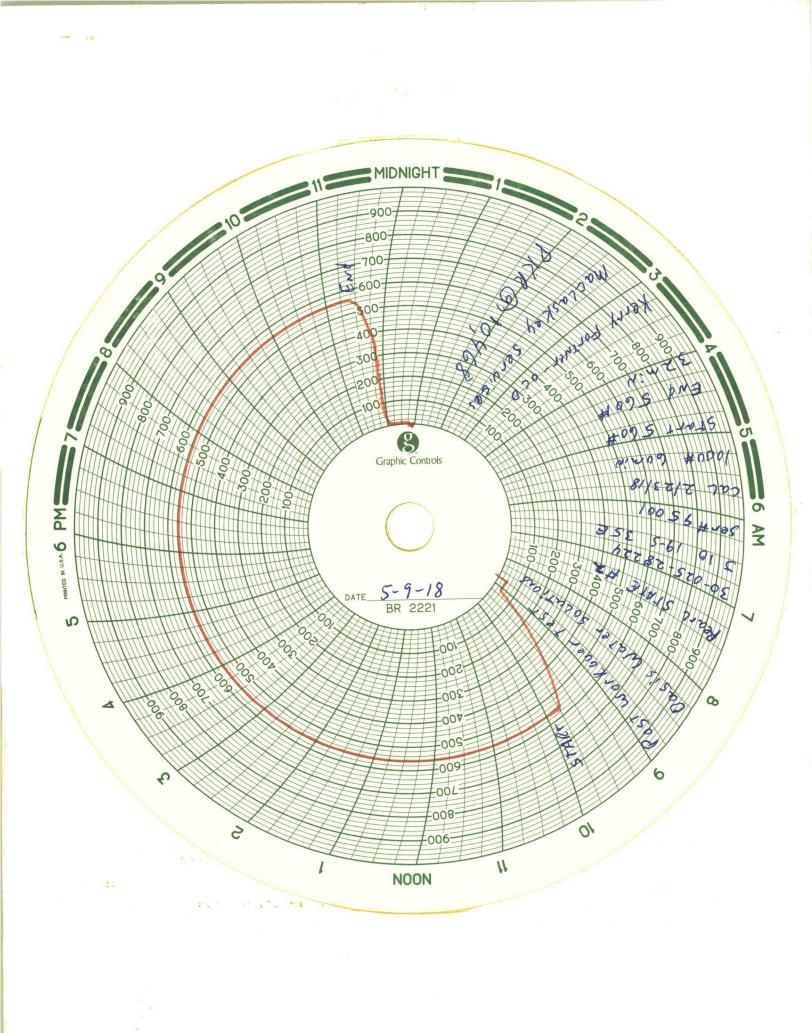

| \$ 15 C #                                                                     |                                           |                         |                                                                                                        |
|-------------------------------------------------------------------------------|-------------------------------------------|-------------------------|--------------------------------------------------------------------------------------------------------|
| Submit 1 Copy To Appropriate District                                         | State of New M                            | exico                   | Form C-103                                                                                             |
| Office<br><u>District 1</u> – (575) 393-6161                                  | Energy, Minerals and Nati                 | ural Resources          | Revised July 18, 2013                                                                                  |
| 1625 N. French Dr., Hobbs, NM 88240<br>District II – (575) 748-1283           | OIL CONSERVATION                          | DIVISION                | 30-025-28244 <b>28224</b>                                                                              |
| 811 S. First St., Artesia, NM 88210<br>District III – (505) 334-6178          | 1220 South St. Fra                        |                         | 5. Indicate Type of Lease<br>STATE FEE                                                                 |
| 1000 Rio Brazos Rd., Aztec, NM 87410<br>District IV – (505) 476-3460          | Santa Fe NAS                              |                         | 6. State Oil & Gas Lease No.                                                                           |
| 1220 S. St. Francis Dr., Santa Fe, NM<br>87505                                | HODE                                      | 8100                    |                                                                                                        |
| SUNDRY NOTIO                                                                  | CES AND REPORTS ON WELLS                  |                         | 7. Lease Name or Unit Agreement Name<br>Pearl State                                                    |
| DIFFERENT RESERVOIR. USE "APPLIC.                                             | ATION FOR PERMIT" (FORM C-101) F          | PRIVCEDA                | Pean State                                                                                             |
| DIFFERENT RESERVOIR. USE "APPLIC.<br>PROPOSALS.)<br>1. Type of Well: Oil Well | Gas Well 🛛 Other SWREE                    | <b>L</b> .              | 8. Well Number 2                                                                                       |
| 2. Name of Operator Oasis Water S                                             | olutions, LLC                             |                         | 9. OGRID Number 310761                                                                                 |
| 3. Address of Operator<br>P.O. Box 36 M                                       | onument, NM 88265                         |                         | 10. Pool name or Wildcat<br>Scarb Southeast (Wolfcamp)                                                 |
| 4. Well Location                                                              | 000 and Cauth                             | 109                     |                                                                                                        |
| Unit Letter J : 1<br>Section 10                                               | 980 feet from the South<br>Township 19S R | line and198<br>ange 35E | BO         feet from the         East         line           NMPM         County         Lea         ✓ |
| Section                                                                       | 11. Elevation (Show whether DR            |                         |                                                                                                        |
|                                                                               | 3830 RKB                                  |                         |                                                                                                        |
| 12. Check A                                                                   | ppropriate Box to Indicate N              | lature of Notice,       | Report or Other Data                                                                                   |
| NOTICE OF INT                                                                 | ENTION TO:                                |                         | SEQUENT REPORT OF:                                                                                     |
| PERFORM REMEDIAL WORK                                                         | PLUG AND ABANDON                          | REMEDIAL WOR            |                                                                                                        |
| PULL OR ALTER CASING                                                          | MULTIPLE COMPL                            | CASING/CEMEN            |                                                                                                        |
|                                                                               |                                           |                         |                                                                                                        |
| CLOSED-LOOP SYSTEM                                                            |                                           | OTHER: Post W           | orkover MIT                                                                                            |
|                                                                               |                                           |                         | d give pertinent dates, including estimated date                                                       |
| proposed completion or reco                                                   |                                           | C. For Multiple Cor     | mpletions: Attach wellbore diagram of                                                                  |
|                                                                               | np truck on 5-1/2" x 2-7/8" annulu        |                         |                                                                                                        |
| Pressure up on annulus to 50<br>Test witnessed by Mr. Kerry                   | 60 psi. Hold and chart pressure for       | or 32 mins with no ga   | in or drop.                                                                                            |
| Bradenhead test also perform                                                  |                                           |                         |                                                                                                        |
| Well is ready to return to inje                                               | ction following replacement of faul       |                         | tubing with a new string of 2-7/8", 6.5 ppf, L-80,                                                     |
| 8rd EUE NOV Tuboscope Fig<br>nipple @ 10,468'                                 | Jerglass TK lined tubing set in a 5       | -1/2" x 2-7/8" Arrows   | set IX NP packer w/ on/off tool & 1.87" profile                                                        |
| прре @ 10,400                                                                 |                                           |                         |                                                                                                        |
|                                                                               |                                           |                         |                                                                                                        |
|                                                                               |                                           |                         |                                                                                                        |
|                                                                               |                                           |                         |                                                                                                        |
| Spud Date:                                                                    | Rig Release D                             | ate:                    |                                                                                                        |
|                                                                               |                                           |                         |                                                                                                        |
| I hereby certify that the information a                                       | bove-is true and complete to the b        | est of my knowledg      | e and belief.                                                                                          |
| 0At                                                                           | ()                                        |                         |                                                                                                        |
| SIGNATURE                                                                     | TITLE_Ager                                | nt - HeLMS Oil & Ga     | sDATE5/10/18                                                                                           |
| Type or print name Michael Stewart                                            | E-mail addres                             | s: mstewart@helm        | soil.com PHONE:(432) 682-1122                                                                          |
| For State Use Only                                                            | HRan -A                                   | Anton                   | !-!-                                                                                                   |
| APPROVED BY: Conditions of Approval (if any):                                 | Strown Hale                               | MULL                    | DATE 5/15/2018                                                                                         |
|                                                                               |                                           |                         |                                                                                                        |
|                                                                               | RBDMS-C                                   | CHART-V                 |                                                                                                        |

| POST WURKOUR<br>David MacLaskey Ser#<br>pkr@ 10,468 cal        | 95001<br>2-23-18                                |
|----------------------------------------------------------------|-------------------------------------------------|
|                                                                |                                                 |
|                                                                |                                                 |
| iignature:                                                     | OIL CONSERVATION DIVISION                       |
| MACRI                                                          | OIL CONSERVATION DIVISION<br>Entered into RBDMS |
| rinted name: MICHAEL TEWART                                    |                                                 |
| rinted name: MICHAEL TEWART<br>itle: NGST- HELME OIL EGAE, LLC | Entered into RBDMS                              |
|                                                                | Entered into RBDMS<br>Re-test                   |