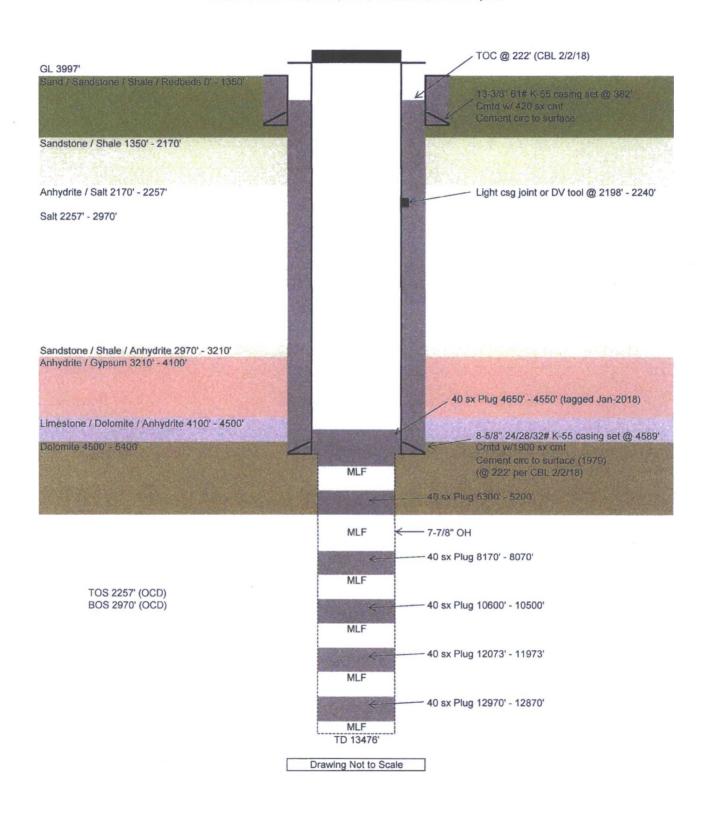

## **CURRENT WELLBORE**

Re-entered Well
Llano Disposal, LLC
State '4' #1
API # 30-025-26370

1980' FNL x 660' FWL, UL 'E', Sec 4, T13S, R36E, Lea County, NM