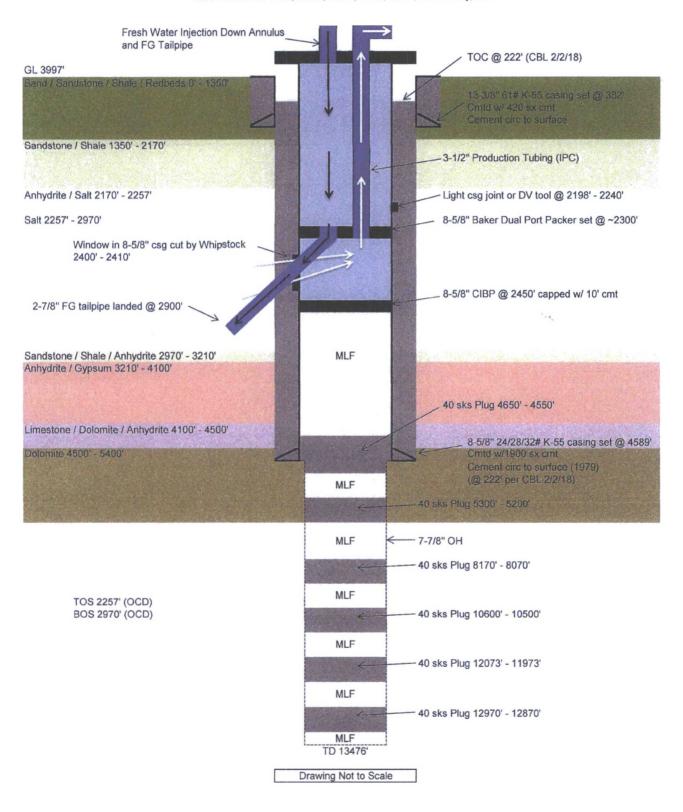

## PROPOSED WELLBORE

## Configured for Brine Well Service

Llano Disposal, LLC State '4' BSW #1 API # 30-025-26370

1980' FNL x 660' FWL, UL 'E', Sec 4, T13S, R36E, Lea County, NM