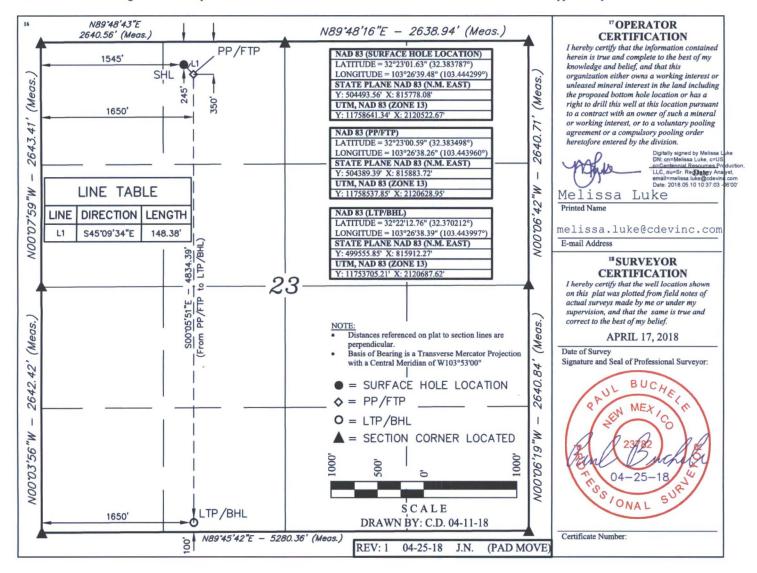

AMENDED REPORT

| 1220 S. St. Francis Dr., Santa re, NM 87505<br>Phone: (505) 476-3460 Fax: (505) 476-3462 | WELL LOCATION AND ACREAGE DEDICATION PLAT |                                              |                          |  |  |  |
|------------------------------------------------------------------------------------------|-------------------------------------------|----------------------------------------------|--------------------------|--|--|--|
| 30-025-44774                                                                             | <b><sup>2</sup>Pool Code</b><br>96553     | <sup>3</sup> Pool Name<br>Ojo Chiso, Bone Sp | oring                    |  |  |  |
| <sup>4</sup> Property Code                                                               |                                           | operty Name                                  | <sup>6</sup> Well Number |  |  |  |
| <b>3</b> /8035                                                                           |                                           | 3 State Com                                  | 302H                     |  |  |  |
| <b>OGRID No.</b>                                                                         |                                           | perator Name                                 | <sup>9</sup> Elevation   |  |  |  |
| 372165                                                                                   |                                           | DURCE PRODUCTION, LLC                        | 3476.9'                  |  |  |  |

|                    |               |                 |              |          | "Surface             | Location                  |                       |                        |               |
|--------------------|---------------|-----------------|--------------|----------|----------------------|---------------------------|-----------------------|------------------------|---------------|
| UL or lot no.<br>C | Section<br>23 | Township<br>22S | Range<br>34E | Lot Idn  | Feet from the<br>245 | North/South line<br>NORTH | Feet from the<br>1545 | East/West line<br>WEST | County<br>LEA |
|                    |               |                 |              | Dottom U | ala Logation I       | f Different From          | Surface               |                        |               |

|                    |               |                 |              | Bollom H       | ole Location I          | Different From            | Surface               |                        |               |
|--------------------|---------------|-----------------|--------------|----------------|-------------------------|---------------------------|-----------------------|------------------------|---------------|
| UL or lot no.<br>N | Section<br>23 | Township<br>22S | Range<br>34E | Lot Idn        | Feet from the<br>100    | North/South line<br>SOUTH | Feet from the<br>1650 | East/West line<br>WEST | County<br>LEA |
| 12 Dedicated Acres |               | oint or Infill  | 14 Conse     | olidation Code | <sup>15</sup> Order No. |                           |                       |                        |               |