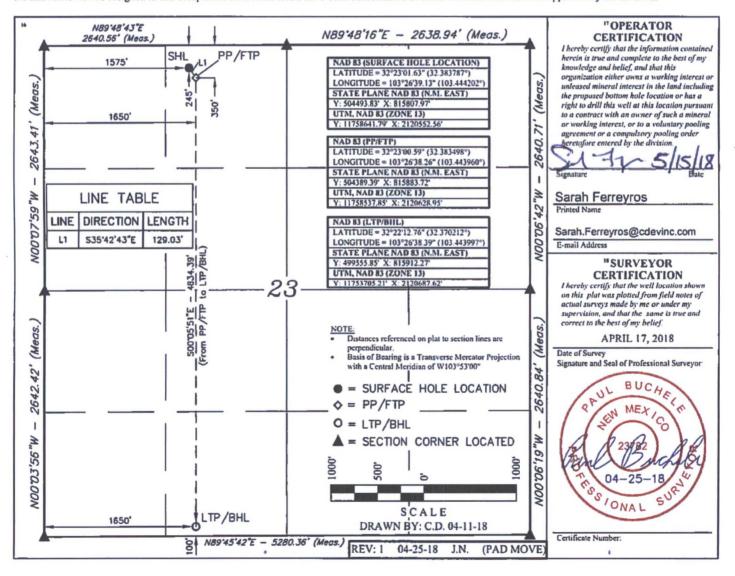

AMENDED REPORT

RECEIVED

| 1 API Number 2012 Pool Code 3 Pool Name                     |                        |
|-------------------------------------------------------------|------------------------|
| 029 44779 96553 Oio-Chiso: Bone Spring                      |                        |
| ty Code <sup>1</sup> Property Name<br>TOUR BUS 23 STATE COM | * Well Number<br>602H  |
| ID No. CENTENNIAL RESOURCE PRODUCTION, LLC                  | * Elevation<br>3476.2' |

|                                 |                                                 |                 |                     |                | "Surface             | Location                  |                       |                        |               |  |  |  |
|---------------------------------|-------------------------------------------------|-----------------|---------------------|----------------|----------------------|---------------------------|-----------------------|------------------------|---------------|--|--|--|
| UL or lot no.<br>C              | Section<br>23                                   | Township<br>22S | Range<br>34E        | Lot Idn        | Feet from the<br>245 | North/South line<br>NORTH | Feet from the<br>1575 | Enst/West line<br>WEST | County<br>LEA |  |  |  |
|                                 | "Bottom Hole Location If Different From Surface |                 |                     |                |                      |                           |                       |                        |               |  |  |  |
| UL or lot no.<br>N              | Section<br>23                                   | Township<br>22S | Range<br>34E        | Lot Idn        | Feet from the<br>100 | North/South line<br>SOUTH | Feet from the<br>1650 | East/West line<br>WEST | County<br>LEA |  |  |  |
| 12 Dedicated Acres 13 Jo<br>160 |                                                 | Joint or Infill | <sup>14</sup> Coase | alidation Code | 19 Order No.         |                           |                       |                        |               |  |  |  |