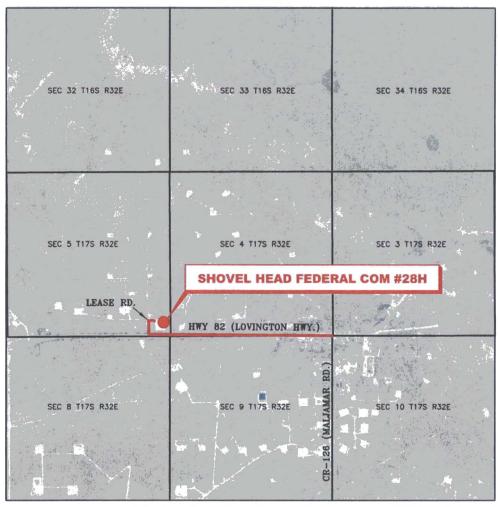

# COG OPERATING, LLC INTERIM RECLAMATION SHOVEL HEAD FEDERAL COM #28H (360' FSL & 201' FEL) SECTION 5, T17S, R32E N. M. P. M., LEA COUNTY, NEW MEXICO

#### **Proposed Surface Location:**

Shovel Head Federal Com 28H

Surface Hole Location: 360' FSL, 201' FEL, Section 5, T. 17 S., R. 32 E. Bottom Hole Location: 430' FSL & 2630' FWL, Section 3, T. 17 S., R. 32 E.

#### **Description of Proposed Action:**

The BLM Carlsbad Field Office is proposing to move the surface location of the 28H well to drill on an existing and approved pad. COG would take about 45 days to drill a proposed well. After the proposed wells are drilled and completed, the proposed well location would be downsized to a 350 x 400 foot surfaced pad. COG plans to install production facilities such as storage tanks and separation equipment on the west side of the well location. All areas not needed for production would be reclaimed by removing the caliche, recontouring the area, spreading the stockpiled topsoil over the area, and seeding the area.