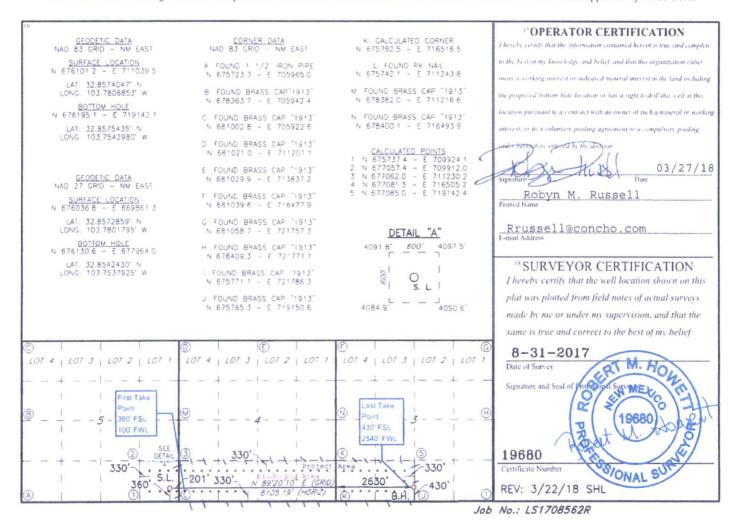

### VICINITY MAP

NOT TO SCALE

SECTION 5, TWP. 17 SOUTH, RGE. 32 EAST, N. M. P. M., LEA COUNTY, NEW MEXICO

OPERATOR: COG Operating, LLC

LEASE: Shovel Head Federal Com

WELL NO.: 28H

LOCATION: 360' FSL & 201' FEL

#### DIRECTIONS TO LOCATION

From the intersection of CR-126 (Maljamar Rd.) and HWY-82, Go West on HWY-82 approx. 1.1 miles to a lease road on the right; Turn right and go North on lease road approx. 480 feet to a lease road on the right;

Turn right and go East on lease road approx. 508 feet to location.

THIS IS NOT A BOUNDARY SURVEY, APPARENT PROPERTY CORNERS AND PROPERTY LINES ARE SHOWN FOR INFORMATION ONLY, BOUNDARY DATA IS SHOWN FROM A PREMIOUS SURVEY REFERENCED HEREON.