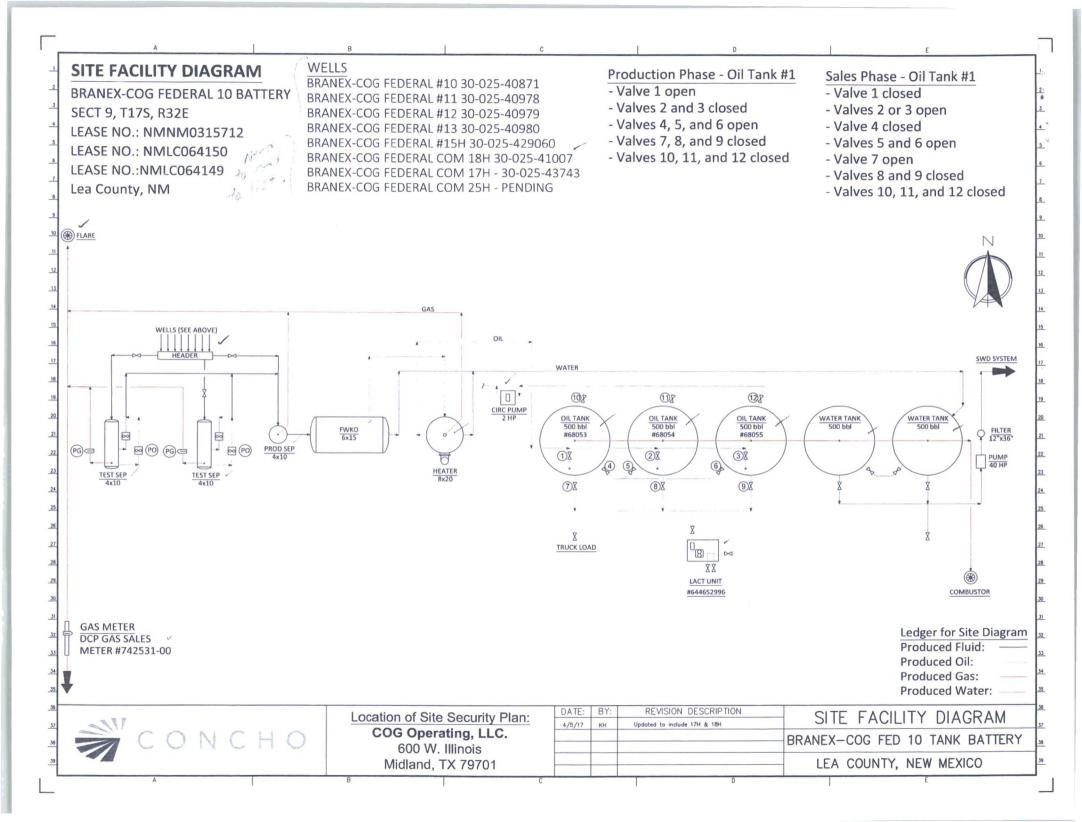

| E                                                                                                                                                                                                                                                                                                                                                                                                                                                                                                                                                                                                                                                                                                                                                                                                                                                                                                                                                                                                                                                                                                                                                                                                                                                                                                                                                                                                                                                                                                                                                                                                                                                                                                                                                                                                                                                                                                                                                                                                                                                                                                                               | UNITED STATES<br>EPARTMENT OF THE INTERIOI<br>SUREAU OF LAND MANAGEMENT                                        | OCD                                                  | Hobbs -                                                                                      | OMB NO                                                                               | APPROVED<br>D. 1004-0137<br>nuary 31, 2018 |
|---------------------------------------------------------------------------------------------------------------------------------------------------------------------------------------------------------------------------------------------------------------------------------------------------------------------------------------------------------------------------------------------------------------------------------------------------------------------------------------------------------------------------------------------------------------------------------------------------------------------------------------------------------------------------------------------------------------------------------------------------------------------------------------------------------------------------------------------------------------------------------------------------------------------------------------------------------------------------------------------------------------------------------------------------------------------------------------------------------------------------------------------------------------------------------------------------------------------------------------------------------------------------------------------------------------------------------------------------------------------------------------------------------------------------------------------------------------------------------------------------------------------------------------------------------------------------------------------------------------------------------------------------------------------------------------------------------------------------------------------------------------------------------------------------------------------------------------------------------------------------------------------------------------------------------------------------------------------------------------------------------------------------------------------------------------------------------------------------------------------------------|----------------------------------------------------------------------------------------------------------------|------------------------------------------------------|----------------------------------------------------------------------------------------------|--------------------------------------------------------------------------------------|--------------------------------------------|
| _                                                                                                                                                                                                                                                                                                                                                                                                                                                                                                                                                                                                                                                                                                                                                                                                                                                                                                                                                                                                                                                                                                                                                                                                                                                                                                                                                                                                                                                                                                                                                                                                                                                                                                                                                                                                                                                                                                                                                                                                                                                                                                                               | the second second second second                                                                                | OCD                                                  | 6. If Indian, Allottee o                                                                     |                                                                                      |                                            |
| SUBMIT IN                                                                                                                                                                                                                                                                                                                                                                                                                                                                                                                                                                                                                                                                                                                                                                                                                                                                                                                                                                                                                                                                                                                                                                                                                                                                                                                                                                                                                                                                                                                                                                                                                                                                                                                                                                                                                                                                                                                                                                                                                                                                                                                       | nis form for proposals to drill or to<br>all. Use form 3160-3 (APD) for suc<br>TRIPLICATE - Other instructions | on page 2                                            |                                                                                              | 7. If Unit or CA/Agree                                                               | ement, Name and/or No.                     |
|                                                                                                                                                                                                                                                                                                                                                                                                                                                                                                                                                                                                                                                                                                                                                                                                                                                                                                                                                                                                                                                                                                                                                                                                                                                                                                                                                                                                                                                                                                                                                                                                                                                                                                                                                                                                                                                                                                                                                                                                                                                                                                                                 |                                                                                                                | MAY 0                                                | 8 2018                                                                                       |                                                                                      |                                            |
| 1. Type of Well<br>Soil Well Gas Well Official Of | her                                                                                                            |                                                      | 8. Well Name and No.<br>BRANEX-COG FEDERAL COM 17H<br>9. API Well No.<br>20,025,43743,00, S1 |                                                                                      |                                            |
| 2. Name of Operator<br>COG OPERATING LLC                                                                                                                                                                                                                                                                                                                                                                                                                                                                                                                                                                                                                                                                                                                                                                                                                                                                                                                                                                                                                                                                                                                                                                                                                                                                                                                                                                                                                                                                                                                                                                                                                                                                                                                                                                                                                                                                                                                                                                                                                                                                                        | NG REC                                                                                                         | 30-023-43743-00-31                                   |                                                                                              | 0-S1                                                                                 |                                            |
| 3a. Address<br>ONE CONCHO CENTER 60<br>MIDLAND, TX 79701-4287                                                                                                                                                                                                                                                                                                                                                                                                                                                                                                                                                                                                                                                                                                                                                                                                                                                                                                                                                                                                                                                                                                                                                                                                                                                                                                                                                                                                                                                                                                                                                                                                                                                                                                                                                                                                                                                                                                                                                                                                                                                                   | 00 W ILLINOIS AVENUE Ph: 43                                                                                    | e No. (include area code)<br>2-818-2267              |                                                                                              |                                                                                      | Exploratory Area<br>SO, WEST               |
| 4. Location of Well (Footage, Sec.,                                                                                                                                                                                                                                                                                                                                                                                                                                                                                                                                                                                                                                                                                                                                                                                                                                                                                                                                                                                                                                                                                                                                                                                                                                                                                                                                                                                                                                                                                                                                                                                                                                                                                                                                                                                                                                                                                                                                                                                                                                                                                             | T., R., M., or Survey Description)                                                                             |                                                      | 11. County or Parish, State                                                                  |                                                                                      | State                                      |
| Sec 8 T17S R32E SESE 990<br>32.844631 N Lat, 103.780136                                                                                                                                                                                                                                                                                                                                                                                                                                                                                                                                                                                                                                                                                                                                                                                                                                                                                                                                                                                                                                                                                                                                                                                                                                                                                                                                                                                                                                                                                                                                                                                                                                                                                                                                                                                                                                                                                                                                                                                                                                                                         |                                                                                                                |                                                      | LEA COUNTY, NM                                                                               |                                                                                      |                                            |
| 12. CHECK THE A                                                                                                                                                                                                                                                                                                                                                                                                                                                                                                                                                                                                                                                                                                                                                                                                                                                                                                                                                                                                                                                                                                                                                                                                                                                                                                                                                                                                                                                                                                                                                                                                                                                                                                                                                                                                                                                                                                                                                                                                                                                                                                                 | PPROPRIATE BOX(ES) TO IND                                                                                      | ICATE NATURE OF                                      | F NOTICE, I                                                                                  | REPORT, OR OTH                                                                       | IER DATA                                   |
| TYPE OF SUBMISSION                                                                                                                                                                                                                                                                                                                                                                                                                                                                                                                                                                                                                                                                                                                                                                                                                                                                                                                                                                                                                                                                                                                                                                                                                                                                                                                                                                                                                                                                                                                                                                                                                                                                                                                                                                                                                                                                                                                                                                                                                                                                                                              | TYPE OF ACTION                                                                                                 |                                                      |                                                                                              |                                                                                      |                                            |
| □ Notice of Intent                                                                                                                                                                                                                                                                                                                                                                                                                                                                                                                                                                                                                                                                                                                                                                                                                                                                                                                                                                                                                                                                                                                                                                                                                                                                                                                                                                                                                                                                                                                                                                                                                                                                                                                                                                                                                                                                                                                                                                                                                                                                                                              | Acidize                                                                                                        | Deepen                                               | Production                                                                                   | on (Start/Resume)                                                                    | □ Water Shut-Off                           |
| _                                                                                                                                                                                                                                                                                                                                                                                                                                                                                                                                                                                                                                                                                                                                                                                                                                                                                                                                                                                                                                                                                                                                                                                                                                                                                                                                                                                                                                                                                                                                                                                                                                                                                                                                                                                                                                                                                                                                                                                                                                                                                                                               | Alter Casing                                                                                                   | Hydraulic Fracturing                                 | 🗖 Reclama                                                                                    | tion                                                                                 | U Well Integrity                           |
| Subsequent Report                                                                                                                                                                                                                                                                                                                                                                                                                                                                                                                                                                                                                                                                                                                                                                                                                                                                                                                                                                                                                                                                                                                                                                                                                                                                                                                                                                                                                                                                                                                                                                                                                                                                                                                                                                                                                                                                                                                                                                                                                                                                                                               |                                                                                                                | New Construction                                     | Recomp                                                                                       |                                                                                      | ☑ Other<br>Site Facility Diagra            |
| Final Abandonment Notice                                                                                                                                                                                                                                                                                                                                                                                                                                                                                                                                                                                                                                                                                                                                                                                                                                                                                                                                                                                                                                                                                                                                                                                                                                                                                                                                                                                                                                                                                                                                                                                                                                                                                                                                                                                                                                                                                                                                                                                                                                                                                                        |                                                                                                                | Plug and Abandon<br>Plug Back                        |                                                                                              |                                                                                      | m/Security Plan                            |
| determined that the site is ready for<br>PLEASE SEE ATTACHED S                                                                                                                                                                                                                                                                                                                                                                                                                                                                                                                                                                                                                                                                                                                                                                                                                                                                                                                                                                                                                                                                                                                                                                                                                                                                                                                                                                                                                                                                                                                                                                                                                                                                                                                                                                                                                                                                                                                                                                                                                                                                  | 0 30-025-40871 - MMNMM 0 315                                                                                   | E:<br>Ref                                            | CCEPTE<br>APR<br>BUREAU OF                                                                   | have been completed a<br>D FOR RECO<br>- 6 2018<br>LAND MANAGEMEN<br>AD FIELD OFFICE | RD                                         |
| 14. I hereby certify that the foregoing i                                                                                                                                                                                                                                                                                                                                                                                                                                                                                                                                                                                                                                                                                                                                                                                                                                                                                                                                                                                                                                                                                                                                                                                                                                                                                                                                                                                                                                                                                                                                                                                                                                                                                                                                                                                                                                                                                                                                                                                                                                                                                       | in true and comment                                                                                            |                                                      |                                                                                              |                                                                                      |                                            |
|                                                                                                                                                                                                                                                                                                                                                                                                                                                                                                                                                                                                                                                                                                                                                                                                                                                                                                                                                                                                                                                                                                                                                                                                                                                                                                                                                                                                                                                                                                                                                                                                                                                                                                                                                                                                                                                                                                                                                                                                                                                                                                                                 | Electronic Submission #396538 ve                                                                               | NG LLC, sent to the H                                | lobbs                                                                                        |                                                                                      |                                            |
| Name (Printed/Typed) DANA KI                                                                                                                                                                                                                                                                                                                                                                                                                                                                                                                                                                                                                                                                                                                                                                                                                                                                                                                                                                                                                                                                                                                                                                                                                                                                                                                                                                                                                                                                                                                                                                                                                                                                                                                                                                                                                                                                                                                                                                                                                                                                                                    | Title SUBMIT                                                                                                   | Title SUBMITTING CONTACT                             |                                                                                              |                                                                                      |                                            |
| Signature (Electronic                                                                                                                                                                                                                                                                                                                                                                                                                                                                                                                                                                                                                                                                                                                                                                                                                                                                                                                                                                                                                                                                                                                                                                                                                                                                                                                                                                                                                                                                                                                                                                                                                                                                                                                                                                                                                                                                                                                                                                                                                                                                                                           | Date 11/30/20                                                                                                  | 017                                                  |                                                                                              |                                                                                      |                                            |
|                                                                                                                                                                                                                                                                                                                                                                                                                                                                                                                                                                                                                                                                                                                                                                                                                                                                                                                                                                                                                                                                                                                                                                                                                                                                                                                                                                                                                                                                                                                                                                                                                                                                                                                                                                                                                                                                                                                                                                                                                                                                                                                                 | THIS SPACE FOR FEDE                                                                                            | ERAL OR STATE                                        | OFFICE US                                                                                    | E                                                                                    |                                            |
| Approved By<br>Conditions of approval, if any, are attacher<br>ertify that the applicant holds legal or eq<br>which would entitle the applicant to cond                                                                                                                                                                                                                                                                                                                                                                                                                                                                                                                                                                                                                                                                                                                                                                                                                                                                                                                                                                                                                                                                                                                                                                                                                                                                                                                                                                                                                                                                                                                                                                                                                                                                                                                                                                                                                                                                                                                                                                         |                                                                                                                |                                                      |                                                                                              |                                                                                      |                                            |
| Fitle 18 U.S.C. Section 1001 and Title 43<br>States any false, fictitious or fraudulent                                                                                                                                                                                                                                                                                                                                                                                                                                                                                                                                                                                                                                                                                                                                                                                                                                                                                                                                                                                                                                                                                                                                                                                                                                                                                                                                                                                                                                                                                                                                                                                                                                                                                                                                                                                                                                                                                                                                                                                                                                         | U.S.C. Section 1212, make it a crime for a statements or representations as to any matter                      | ny person knowingly and ter within its jurisdiction. | willfully to mai                                                                             | ke to any department or                                                              | agency of the United                       |
| (Instructions on page 2) <b>** BLM REV</b>                                                                                                                                                                                                                                                                                                                                                                                                                                                                                                                                                                                                                                                                                                                                                                                                                                                                                                                                                                                                                                                                                                                                                                                                                                                                                                                                                                                                                                                                                                                                                                                                                                                                                                                                                                                                                                                                                                                                                                                                                                                                                      | /ISED ** BLM REVISED ** BLN                                                                                    | I REVISED ** BLM                                     | I REVISED                                                                                    | ** BLM REVISE                                                                        | D**                                        |

## Additional data for EC transaction #396538 that would not fit on the form

32. Additional remarks, continued

\* \*

BRANEX-COG FEDERAL #12 30-025-40979 AVCNO application BRANEX-COG FEDERAL #13 30-025-40980 BRANEX-COG FEDERAL #15H 30-025-429060 APPlication BRANEX-COG FEDERAL COM 17H 30-025-43743 MM 200449 BRANEX-COG FEDERAL COM 18H 30-025-41007 Francesco application BRANEX-COG FEDERAL COM 25H PENDING - 2007 2004 APPlication