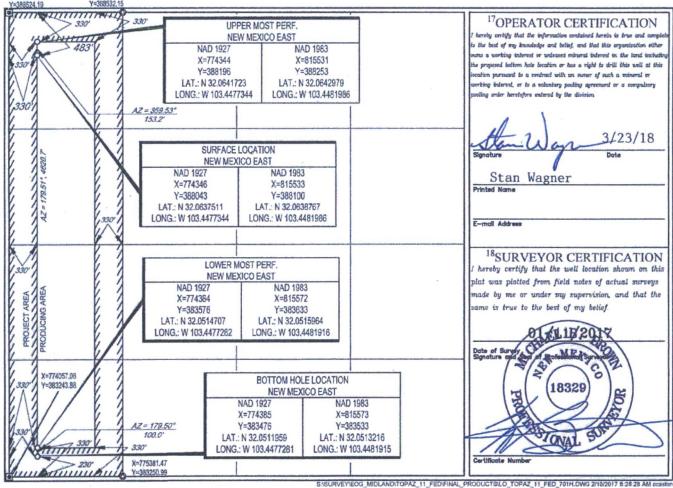

State of New Mexico
Energy, Minerals & Natural Resources
Department
OIL CONSERVATION DIVISION
1220 South St. Francis Dr.
Sante Fe, NM 87505

FORM C-102
Revised August 1, 2011
Submit one copy to appropriate
District Office