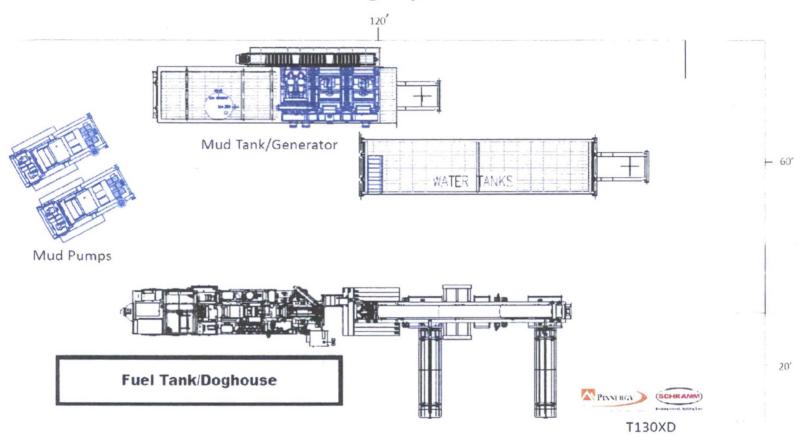

# Surface Rig Layout

#### 2. Description of Operations

- 1. Spudder rig will move in to drill the surface hole and pre-set surface casing on the well.
  - **a.** After drilling the surface hole section, the spudder rig will run casing and cement following all the applicable rules and regulations (OnShore Order 2, all COAs and NMOCD regulations).
  - **b.** The spudder rig will utilize fresh water-based mud to drill the surface hole to TD. Solids control will be handled entirely on a closed loop basis. No earth pits will be used.
- 2. The wellhead will be installed and then tested offline after the WOC time has been reached.
- 3. An abandonment cap at the same pressure rating as the wellhead will be installed to seal the wellbore. Pressure will be monitored with needle valves installed on one wing-valve.
  a. A means for intervention will be maintained while the drilling rig is not over the well.
- A means for intervention will be maintained write the drifting rig is not over the well.
   Spudder rig operations are expected to take 2-3 days per well on the pad.
- 5. The BLM will be contacted and notified 24 hours prior to commencing spudder rig operations.
- 6. Drilling operations will begin with a larger rig and a BOP stack equal to or greater than the pressure rating that was permitted will be nippled up and tested on the wellhead before drilling operations resume on each well.
  - **a.** The larger rig will move back onto the location within 90 days from the point at which the wells are secured and the spudder rig is moved off location.
  - **b.** The BLM will be contacted / notified 24 hours before the larger rig moves back on the pre-set locations.
- 7. CUSA will have supervision on the rig to ensure compliance with all BLM and NMOCD regulations and to oversee operations.
- 8. Once the rig is removed, CUSA will secure the wellhead area by placing a guard rail around the cellar area.