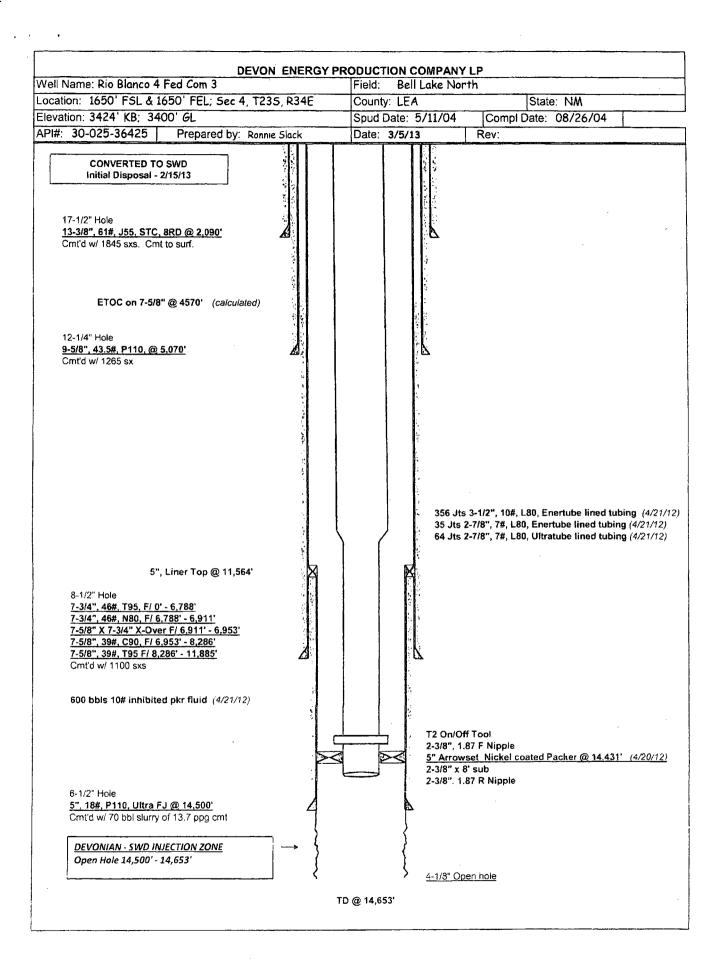

|                                                                                                                                               |  |  |  |

THIS SPACE FOR FEDERAL OR STATE OFFICE USE

Approved by

Conditions of approval, if any, are attached. Approval of this notice does not warrant or certify that the applicant to conduct operations thereon.

Title 18 U.S.C. Section 1001 and Title 43 U.S.C. Section 1212, make it a crime for any person knowingly and willfully to make to any department or agency of the United States any false, fletitious or fraudulent statements or representations as to any matter within its jurisdiction.

(Instructions on page 2)





## State of New Mexico Energy, Minerals and Natural Resources Department

Susana Martinez
Governor

- 6

David Martin
Cabinet Secretary

Tony Delfin Deputy Cabinet Secretary David R. Catanach, Division Director Oil Conservation Division



Administrative Order SWD-1618 February 25, 2016

### ADMINISTRATIVE ORDER OF THE OIL CONSERVATION DIVISION

Pursuant to the provisions of Division Rule 19.15.26.8B. NMAC, Devon Energy Production Company, LP (the "operator") seeks an administrative order for its Rio Blanco 33 Federal SWD Well No. 2 with a location 1980 feet from the North Line and 1980 feet from the West line, Unit F of Section 33, Township 22 South, Range 34 East, NMPM, Lea County, New Mexico, for disposal of produced water.

#### THE DIVISION DIRECTOR FINDS THAT:

The application ha