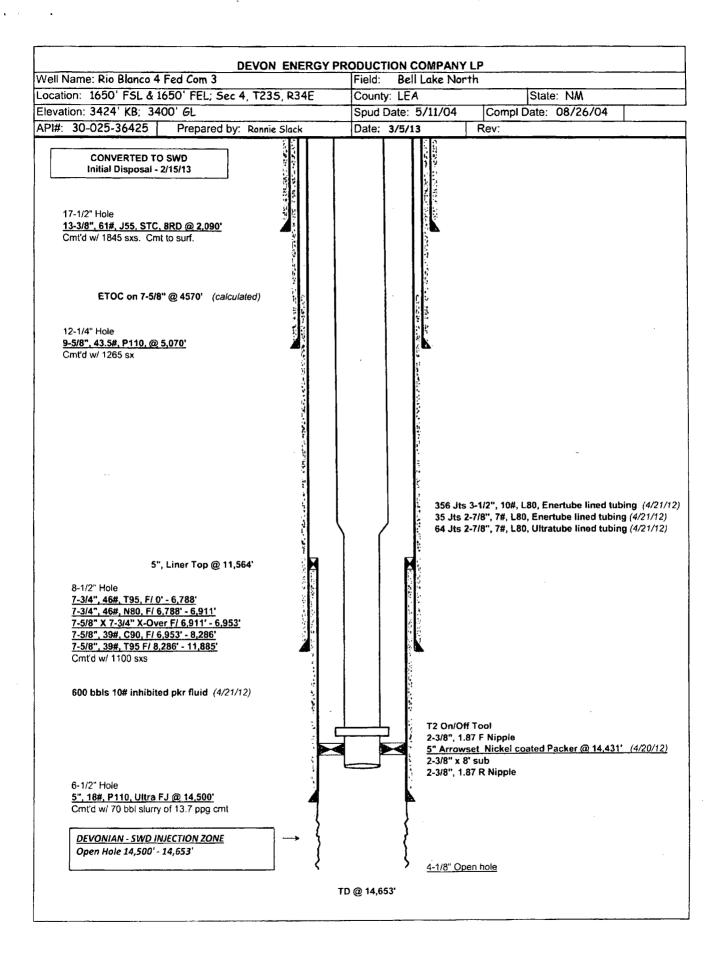

its jurisdiction                                                                                                                                                                                                                                                                                                                                                                              |                                                                                                                                                                                                               | y to make to any department                                                                                           | or agency of the United States any false,              |  |

(Instructions on page 2)





## State of New Mexico Energy, Minerals and Natural Resources Department

Susana Martinez Governor

David Martin Cabinet Secretary

Tony Delfin Deputy Cabinet Secretary David R. Catanach, Division Director Oil Conservation Division



Administrative Order SWD-1618 February 25, 2016

## ADMINISTRATIVE ORDER OF THE OIL CONSERVATION DIVISION

Pursuant to the provisions of Division Rule 19.15.26.8B. NMAC, Devon Energy Production Company, LP (the "operator") seeks an administrative order for its Rio Blanco 33 Federal SWD Well No. 2 with a location 1980 feet from the North Line and 1980 feet from the West line, Unit F of Section 33, Township 22 South, Range 34 East, NMPM, Lea County, New Mexico, for disposal of produced water.

### THE DIVISION DIRECTOR FINDS THAT:

The application has been