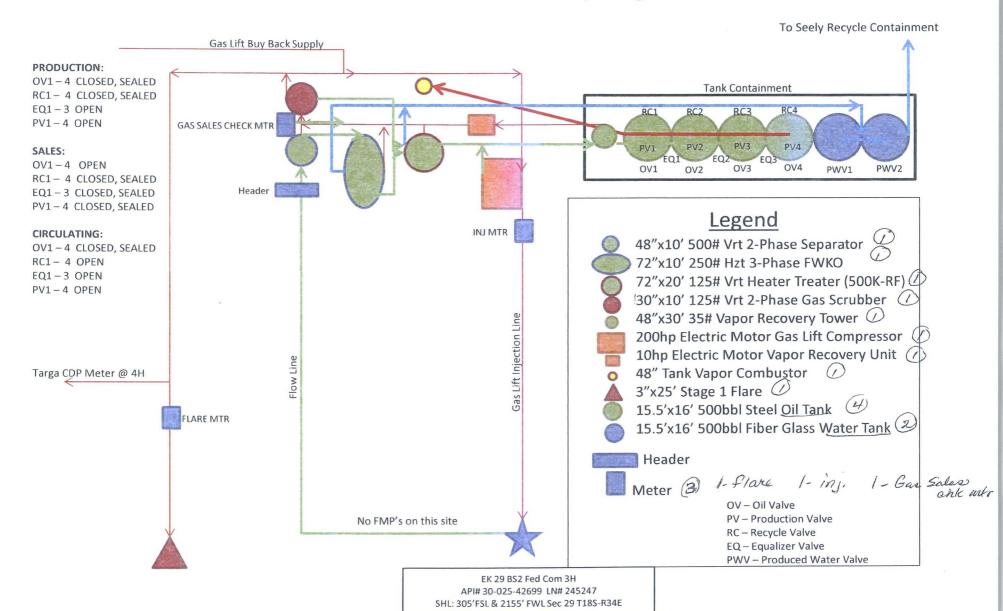

## **SUNDRY NOTICES AND REPORTS ON WELLS**

Do not use this form for proposals to drill or to re-enter an abandoned well. Use form 3160-3 (APD) for such proposals.

f If Indian, Allottee or Tribe Name

| abarradired we                                                                                                                                                                                                                                                                                                                                                                                                                                                                                                                                                                                                                                                                                                                                                                                                                                                                                                                                                                                                                                                                                                                                                                                                                                                                                                                                                                                                                                                                                                                                                                                                                                                                                                                                                                                                                                                                                                                                                                                                                                                                                                                 | 000 101111 0100 0 (241 1               | -, ror saon p    | roposais.                                             | 300                   | , U                                |                                 |
|--------------------------------------------------------------------------------------------------------------------------------------------------------------------------------------------------------------------------------------------------------------------------------------------------------------------------------------------------------------------------------------------------------------------------------------------------------------------------------------------------------------------------------------------------------------------------------------------------------------------------------------------------------------------------------------------------------------------------------------------------------------------------------------------------------------------------------------------------------------------------------------------------------------------------------------------------------------------------------------------------------------------------------------------------------------------------------------------------------------------------------------------------------------------------------------------------------------------------------------------------------------------------------------------------------------------------------------------------------------------------------------------------------------------------------------------------------------------------------------------------------------------------------------------------------------------------------------------------------------------------------------------------------------------------------------------------------------------------------------------------------------------------------------------------------------------------------------------------------------------------------------------------------------------------------------------------------------------------------------------------------------------------------------------------------------------------------------------------------------------------------|----------------------------------------|------------------|-------------------------------------------------------|-----------------------|------------------------------------|---------------------------------|
| SUBMITIN                                                                                                                                                                                                                                                                                                                                                                                                                                                                                                                                                                                                                                                                                                                                                                                                                                                                                                                                                                                                                                                                                                                                                                                                                                                                                                                                                                                                                                                                                                                                                                                                                                                                                                                                                                                                                                                                                                                                                                                                                                                                                                                       | TRIPLICATE - Other inst                | ructions on p    | page 2HOB                                             | Ba                    | 7. If Unit or CA/Agreen NMNM136644 | nent, Name and/or No.           |
| . Type ofen                                                                                                                                                                                                                                                                                                                                                                                                                                                                                                                                                                                                                                                                                                                                                                                                                                                                                                                                                                                                                                                                                                                                                                                                                                                                                                                                                                                                                                                                                                                                                                                                                                                                                                                                                                                                                                                                                                                                                                                                                                                                                                                    | MA                                     | 4 0850           | 8. Well Name and No.<br>EK 29 BS2 FEDER               | AL COM 3H             |                                    |                                 |
| 2. Name of Operator Contact: TONY G COOPER API Well No.                                                                                                                                                                                                                                                                                                                                                                                                                                                                                                                                                                                                                                                                                                                                                                                                                                                                                                                                                                                                                                                                                                                                                                                                                                                                                                                                                                                                                                                                                                                                                                                                                                                                                                                                                                                                                                                                                                                                                                                                                                                                        |                                        |                  |                                                       |                       |                                    |                                 |
| MCELVAÎN OIL & GAS PROF                                                                                                                                                                                                                                                                                                                                                                                                                                                                                                                                                                                                                                                                                                                                                                                                                                                                                                                                                                                                                                                                                                                                                                                                                                                                                                                                                                                                                                                                                                                                                                                                                                                                                                                                                                                                                                                                                                                                                                                                                                                                                                        | m R                                    | EC.              | 30-025-42699-00                                       |                       |                                    |                                 |
| 3a. Address<br>1050 17TH STREET SUITE 1<br>DENVER, CO 80265-1801                                                                                                                                                                                                                                                                                                                                                                                                                                                                                                                                                                                                                                                                                                                                                                                                                                                                                                                                                                                                                                                                                                                                                                                                                                                                                                                                                                                                                                                                                                                                                                                                                                                                                                                                                                                                                                                                                                                                                                                                                                                               | (include area code)<br>3-0933 Ext: 331 |                  | 10. Field and Pool or Exploratory Area EK-BONE SPRING |                       |                                    |                                 |
| 4. Location of Well (Footage, Sec., T                                                                                                                                                                                                                                                                                                                                                                                                                                                                                                                                                                                                                                                                                                                                                                                                                                                                                                                                                                                                                                                                                                                                                                                                                                                                                                                                                                                                                                                                                                                                                                                                                                                                                                                                                                                                                                                                                                                                                                                                                                                                                          |                                        |                  | 11. County or Parish, St                              | ate                   |                                    |                                 |
| Sec 29 T18S R34E SESW 30                                                                                                                                                                                                                                                                                                                                                                                                                                                                                                                                                                                                                                                                                                                                                                                                                                                                                                                                                                                                                                                                                                                                                                                                                                                                                                                                                                                                                                                                                                                                                                                                                                                                                                                                                                                                                                                                                                                                                                                                                                                                                                       |                                        |                  | LEA COUNTY, NM                                        |                       |                                    |                                 |
| 12. CHECK THE AI                                                                                                                                                                                                                                                                                                                                                                                                                                                                                                                                                                                                                                                                                                                                                                                                                                                                                                                                                                                                                                                                                                                                                                                                                                                                                                                                                                                                                                                                                                                                                                                                                                                                                                                                                                                                                                                                                                                                                                                                                                                                                                               | PPROPRIATE BOX(ES)                     | TO INDICA        | ΓE NATURE OI                                          | F NOTICE,             | REPORT, OR OTHI                    | ER DATA                         |
| TYPE OF SUBMISSION                                                                                                                                                                                                                                                                                                                                                                                                                                                                                                                                                                                                                                                                                                                                                                                                                                                                                                                                                                                                                                                                                                                                                                                                                                                                                                                                                                                                                                                                                                                                                                                                                                                                                                                                                                                                                                                                                                                                                                                                                                                                                                             |                                        |                  |                                                       |                       |                                    |                                 |
| ☐ Notice of Intent                                                                                                                                                                                                                                                                                                                                                                                                                                                                                                                                                                                                                                                                                                                                                                                                                                                                                                                                                                                                                                                                                                                                                                                                                                                                                                                                                                                                                                                                                                                                                                                                                                                                                                                                                                                                                                                                                                                                                                                                                                                                                                             | ☐ Acidize                              | □ Deep           | ben                                                   | ☐ Product             | ion (Start/Resume)                 | ■ Water Shut-Off                |
|                                                                                                                                                                                                                                                                                                                                                                                                                                                                                                                                                                                                                                                                                                                                                                                                                                                                                                                                                                                                                                                                                                                                                                                                                                                                                                                                                                                                                                                                                                                                                                                                                                                                                                                                                                                                                                                                                                                                                                                                                                                                                                                                | ☐ Alter Casing                         |                  | Hydraulic Fracturing    Reclamation                   |                       | ation                              | ■ Well Integrity                |
| Subsequent Report                                                                                                                                                                                                                                                                                                                                                                                                                                                                                                                                                                                                                                                                                                                                                                                                                                                                                                                                                                                                                                                                                                                                                                                                                                                                                                                                                                                                                                                                                                                                                                                                                                                                                                                                                                                                                                                                                                                                                                                                                                                                                                              | ☐ Casing Repair                        | □ New            | Construction                                          | ☐ Recomp              | olete                              | ☑ Other<br>Site Facility Diagra |
| ☐ Final Abandonment Notice                                                                                                                                                                                                                                                                                                                                                                                                                                                                                                                                                                                                                                                                                                                                                                                                                                                                                                                                                                                                                                                                                                                                                                                                                                                                                                                                                                                                                                                                                                                                                                                                                                                                                                                                                                                                                                                                                                                                                                                                                                                                                                     | ☐ Change Plans                         |                  | and Abandon                                           | ☐ Temporarily Abandon |                                    | m/Security Plan                 |
|                                                                                                                                                                                                                                                                                                                                                                                                                                                                                                                                                                                                                                                                                                                                                                                                                                                                                                                                                                                                                                                                                                                                                                                                                                                                                                                                                                                                                                                                                                                                                                                                                                                                                                                                                                                                                                                                                                                                                                                                                                                                                                                                | ☐ Convert to Injection                 | Plug             | Back                                                  | □ Water I             | Disposal                           |                                 |
| If the proposal is to deepen directionally or recomplete horizontally, give subsurface locations and measured and true vertical depths of all pertinent markers and zones. Attach the Bond under which the work will be performed or provide the Bond No. on file with BLM/BIA. Required subsequent reports must be filed within 30 days following completion of the involved operations. If the operation results in a multiple completion or recompletion in a new interval, a Form 3160-4 must be filed once testing has been completed. Final Abandonment Notices must be filed only after all requirements, including reclamation, have been completed and the operator has determined that the site is ready for final inspection.  Please see revised site facility diagram for this well (attached).  ACCEPTED FOR RECORD  APR 19  APR |                                        |                  |                                                       |                       |                                    |                                 |
| Electronic Submission #380586 verified by the BLM Well Information System For MCELVAIN OIL & GAS PROP INC, sent to the Hobbs Committed to AFMSS for processing by PRISCILLA PEREZ on 07/17/2017 (17PP0434SE)                                                                                                                                                                                                                                                                                                                                                                                                                                                                                                                                                                                                                                                                                                                                                                                                                                                                                                                                                                                                                                                                                                                                                                                                                                                                                                                                                                                                                                                                                                                                                                                                                                                                                                                                                                                                                                                                                                                   |                                        |                  |                                                       |                       |                                    |                                 |
| Name (Printed/Typed) CHRIS C                                                                                                                                                                                                                                                                                                                                                                                                                                                                                                                                                                                                                                                                                                                                                                                                                                                                                                                                                                                                                                                                                                                                                                                                                                                                                                                                                                                                                                                                                                                                                                                                                                                                                                                                                                                                                                                                                                                                                                                                                                                                                                   | Title VP DRILLING AND COMPLETION       |                  |                                                       |                       |                                    |                                 |
| Signature (Electronic S                                                                                                                                                                                                                                                                                                                                                                                                                                                                                                                                                                                                                                                                                                                                                                                                                                                                                                                                                                                                                                                                                                                                                                                                                                                                                                                                                                                                                                                                                                                                                                                                                                                                                                                                                                                                                                                                                                                                                                                                                                                                                                        | Date 07/05/2017                        |                  |                                                       |                       |                                    |                                 |
|                                                                                                                                                                                                                                                                                                                                                                                                                                                                                                                                                                                                                                                                                                                                                                                                                                                                                                                                                                                                                                                                                                                                                                                                                                                                                                                                                                                                                                                                                                                                                                                                                                                                                                                                                                                                                                                                                                                                                                                                                                                                                                                                | THIS SPACE FO                          | R FEDERA         | L OR STATE                                            | OFFICE U              | SE                                 |                                 |
| Approved By                                                                                                                                                                                                                                                                                                                                                                                                                                                                                                                                                                                                                                                                                                                                                                                                                                                                                                                                                                                                                                                                                                                                                                                                                                                                                                                                                                                                                                                                                                                                                                                                                                                                                                                                                                                                                                                                                                                                                                                                                                                                                                                    |                                        |                  | Title                                                 |                       |                                    | Date                            |
| Conditions of approval, if any, are attached. Approval of this notice does not warrant or                                                                                                                                                                                                                                                                                                                                                                                                                                                                                                                                                                                                                                                                                                                                                                                                                                                                                                                                                                                                                                                                                                                                                                                                                                                                                                                                                                                                                                                                                                                                                                                                                                                                                                                                                                                                                                                                                                                                                                                                                                      |                                        |                  | Title                                                 |                       |                                    | Date                            |
| conditions of approval, if any, are attached certify that the applicant holds legal or equivalent would entitle the applicant to condu                                                                                                                                                                                                                                                                                                                                                                                                                                                                                                                                                                                                                                                                                                                                                                                                                                                                                                                                                                                                                                                                                                                                                                                                                                                                                                                                                                                                                                                                                                                                                                                                                                                                                                                                                                                                                                                                                                                                                                                         | Office                                 |                  |                                                       |                       |                                    |                                 |
| Title 18 U.S.C. Section 1001 and Title 43 States any false, fictitious or fraudulent s                                                                                                                                                                                                                                                                                                                                                                                                                                                                                                                                                                                                                                                                                                                                                                                                                                                                                                                                                                                                                                                                                                                                                                                                                                                                                                                                                                                                                                                                                                                                                                                                                                                                                                                                                                                                                                                                                                                                                                                                                                         | U.S.C. Section 1212, make it a         | crime for any pe | rson knowingly and                                    | willfully to ma       | ake to any department or a         | gency of the United             |

## EK 29 BS2 Fed Com 3H Facility Diagram