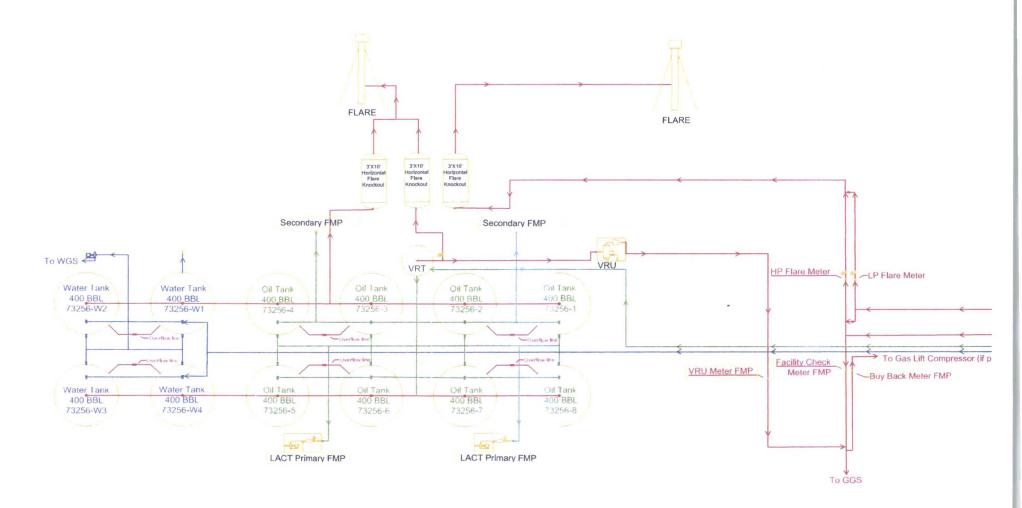

# LEGEND Valve Open Valve Closed S Valve Sealed Orifice Meter LEGEND Turbine/ Coriolis Meter Oil Gas Water

FACILITY DIAGRAM
Shown: Major equipment, vessels, process piping, and valves
Not shown: Auxiliary process systems such as fuel/ pilot gas system, gas lift system, roll lines, recirculating
lines, vent lines, and small drain lines
PRODUCTION PHASE: All valves that provide access to production are effectively sealed in the closed
position.

SALES THROUGH LACT UNITS: Sale is measured through LACT units. All other valves that provide
access to production (load-out valves) are effectively sealed in the closed position.

WATER TANKS: If the possibility for oil to enter water tanks exists through common recirculating or
equalizing lines, oil tanks are isolated from water tanks by valves effectively sealed in the closed position.

WELL SPECIFIC MEASUREMENTS: The production from each well will flow into a dedicated 3-phase

separator. The production stream will be separated into 3 independent streams (gas, oil, and water) by the separator and each stream will be measured individually after it exits the separator. The gas will be

measured using a senior orifice meter and used to allocate total volume measured at the facility check

meter, high pressure flare meter, and low pressure flare meter.