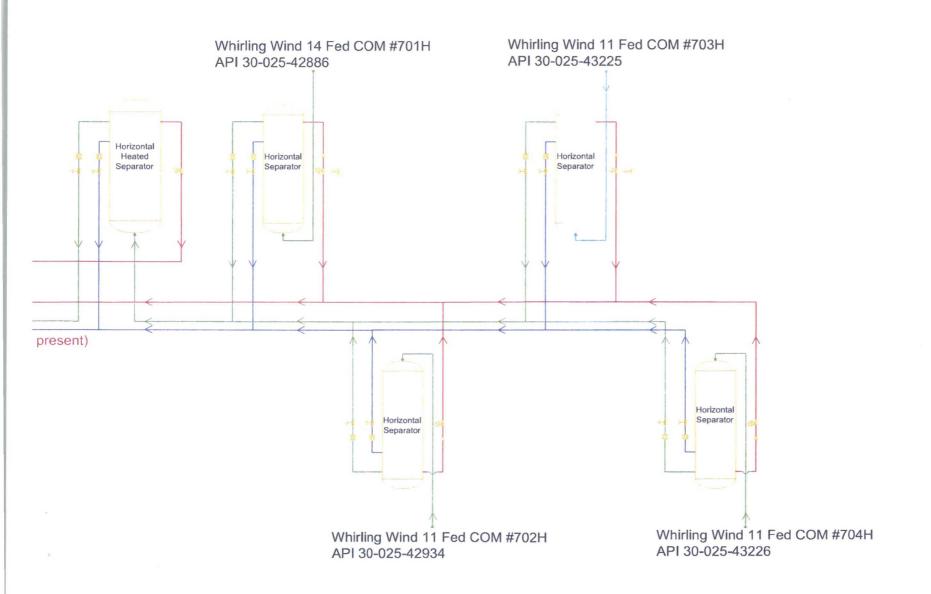

# LEGEND Valve Open ✓ Turbine/ Coriolis Meter ✓ Oil

Valve Sealed —— Gas
Orifice Meter —— Water

Shown: Major equipment, vessels, process piping, and valves
Not shown: Auxillary process systems such as fuell pilot gas system, gas lift system, roll lines, recirculating
lines, vent lines, and small drain lines
PRODUCTION PHASE: All valves that provide access to production are effectively sealed in the closed
position.
SALES THROUGH LACT UNITS: Sale is measured through LACT units. All other valves that provide
access to production (load-out valves) are effectively sealed in the closed position.
WATER TANKS: If the possibility for oil to enter water tanks exists through common recirculating or
equalizing lines, oil tanks are isolated from water tanks by valves effectively sealed in the closed position.

equalizing lines, oil tanks are isolated from water tanks by valves effectively sealed in the closed position. WELL SPECIFIC MEASUREMENTS: The production from each well will flow into a dedicated 3-phase separator. The production stream will be separated into 3 independent streams (gas, oil, and water) by the separator and each stream will be measured individually after it exits the separator. The gas will be measured using a senior orifice meter and used to allocate total volume measured at the facility check meter, high pressure flare meter, and low pressure flare meter.