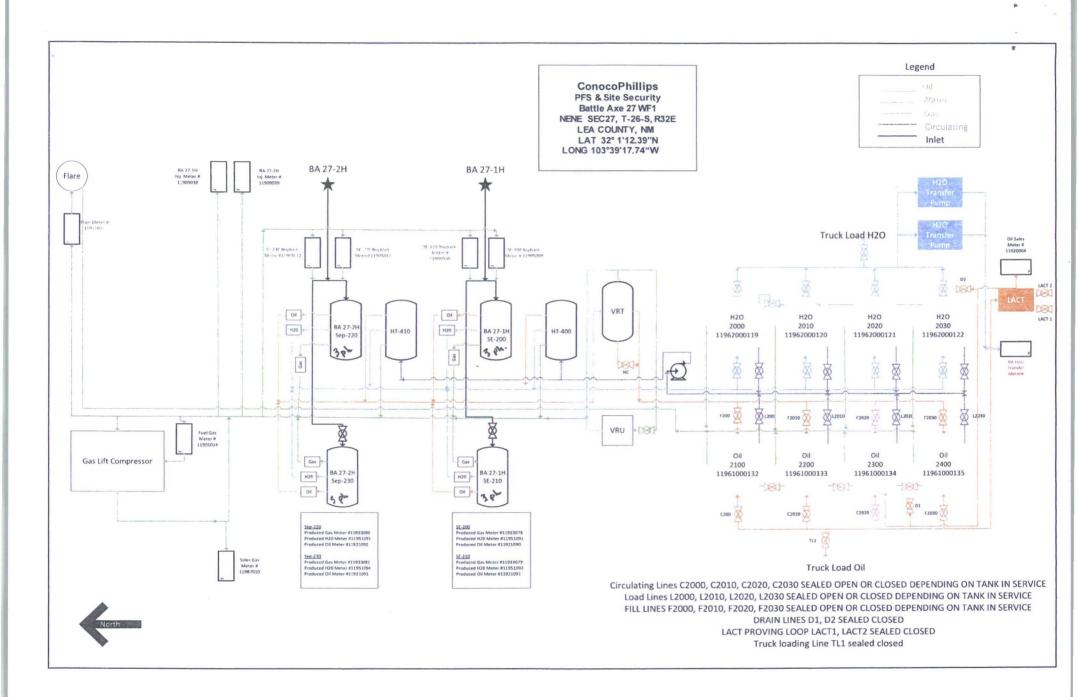

|                                                                                                                                                                                                                                                           | TERIOR                                    | OCI                                                                | D Hobbs                                              | FORM APPROVED<br>OMB NO. 1004-0137<br>Expires: January 31, 2018 |                                                                             |                                   |        |  |
|-----------------------------------------------------------------------------------------------------------------------------------------------------------------------------------------------------------------------------------------------------------|-------------------------------------------|--------------------------------------------------------------------|------------------------------------------------------|-----------------------------------------------------------------|-----------------------------------------------------------------------------|-----------------------------------|--------|--|
| SUNDRY NOTICES AND REPORTS ON WELL                                                                                                                                                                                                                        |                                           |                                                                    |                                                      |                                                                 |                                                                             | 5. Lease Serial No.<br>NMLC071985 |        |  |
| Do not use this form for proposals to drill or to re-enter an abandoned well. Use form 3160-3 (APD) for such proposals.                                                                                                                                   |                                           |                                                                    |                                                      |                                                                 | 6. If Indian, Allottee or Tribe Name                                        |                                   |        |  |
| SUBMIT IN TRIPLICATE - Other instructions on page 2                                                                                                                                                                                                       |                                           |                                                                    |                                                      |                                                                 | <ol> <li>If Unit or CA/Agreement, Name and/or No.<br/>NMNM137185</li> </ol> |                                   |        |  |
| 1. Type of Well<br>Soli Well Gas Well Ott                                                                                                                                                                                                                 |                                           |                                                                    | 8. Well Name and No.<br>BATTLE AXE 27 FEDERAL COM 1H |                                                                 |                                                                             |                                   |        |  |
| 2. Name of Operator                                                                                                                                                                                                                                       | Contact: A                                | SHLEY BERGEN                                                       | INR                                                  | BS O                                                            | 9. API Well No.<br>30-025-42895-0                                           | 0.61 -                            |        |  |
| 3a. Address                                                                                                                                                                                                                                               |                                           | Bb. Phone No. (include                                             | area code)                                           | 0 8 20                                                          | 0. Field and Pool or                                                        | Exploratory Area                  |        |  |
| MIDLAND, TX 79710                                                                                                                                                                                                                                         | 1                                         | Ph: 432-688-6938                                                   | MA                                                   | X 0820                                                          | WC025G08S26                                                                 | 3205N-UP WO                       | LFCAMP |  |
| 4. Location of Well (Footage, Sec., 7                                                                                                                                                                                                                     | ., R., M., or Survey Description)         |                                                                    |                                                      | ECEIV                                                           | E Pounty or Parish,                                                         | State                             |        |  |
| Sec 27 T26S R32E NENE 25<br>32.012175 N Lat, 103.391794                                                                                                                                                                                                   |                                           | RECE                                                               |                                                      | LEA COUNTY, NM                                                  |                                                                             |                                   |        |  |
| 12. CHECK THE A                                                                                                                                                                                                                                           | PPROPRIATE BOX(ES) T                      | O INDICATE NA                                                      | TURE OF                                              | F NOTICE,                                                       | REPORT, OR OTI                                                              | HER DATA                          |        |  |
| TYPE OF SUBMISSION                                                                                                                                                                                                                                        | TYPE OF ACTION                            |                                                                    |                                                      |                                                                 |                                                                             |                                   |        |  |
| Notice of Intent                                                                                                                                                                                                                                          | □ Acidize                                 | Deepen                                                             |                                                      | Product                                                         | ion (Start/Resume)                                                          | U Water Shut                      | t-Off  |  |
| _                                                                                                                                                                                                                                                         | Alter Casing                              | Hydraulic Fi                                                       | Fracturing Carelamation                              |                                                                 | ation                                                                       | U Well Integr                     | rity   |  |
| Subsequent Report                                                                                                                                                                                                                                         | Casing Repair                             | Ξ                                                                  | New Construction                                     |                                                                 | □ Recomplete                                                                |                                   | Diagra |  |
| Final Abandonment Notice                                                                                                                                                                                                                                  | □ Change Plans<br>□ Convert to Injection  | Plug and Ab Plug Back                                              | andon                                                | Temporarily Abandon Water Disposal                              |                                                                             | m/Security Pl                     |        |  |
| ConocoPhillips Company sub                                                                                                                                                                                                                                | mits the REVISED/AMEND                    | ED site facility diag                                              | ram. Plea                                            | ase see atta                                                    | ACCEPTED<br>APR<br>DIMEKING<br>BUREAU OF LAN                                | S 2018                            | IRD    |  |
| 14. I hereby certify that the foregoing is                                                                                                                                                                                                                |                                           | 2520 warified by the                                               | DI M M/all                                           |                                                                 |                                                                             |                                   |        |  |
| Con                                                                                                                                                                                                                                                       | Electronic Submission #38<br>For CONOCOPI | HILLIPS COMPANY.                                                   | sent to the                                          | he Hobbs                                                        | -                                                                           |                                   |        |  |
| Name (Printed/Typed) ASHLEY                                                                                                                                                                                                                               | Title                                     | CILLA PEREZ on 09/26/2017 (17PP0637SE) Title REGULATORY SPECIALIST |                                                      |                                                                 |                                                                             |                                   |        |  |
|                                                                                                                                                                                                                                                           | Data                                      | Date 08/02/2017                                                    |                                                      |                                                                 |                                                                             |                                   |        |  |
| Signature (Electronic S                                                                                                                                                                                                                                   |                                           |                                                                    |                                                      |                                                                 |                                                                             |                                   |        |  |
|                                                                                                                                                                                                                                                           |                                           |                                                                    |                                                      |                                                                 |                                                                             |                                   |        |  |
| Approved By                                                                                                                                                                                                                                               |                                           |                                                                    | Title Date                                           |                                                                 |                                                                             |                                   |        |  |
| Conditions of approval, if any, are attached. Approval of this notice does not warrant or certify that the applicant holds legal or equitable title to those rights in the subject lease which would entitle the applicant to conduct operations thereon. |                                           |                                                                    | Office                                               |                                                                 |                                                                             |                                   |        |  |
| Title 18 U.S.C. Section 1001 and Title 43<br>States any false, fictitious or fraudulent                                                                                                                                                                   |                                           |                                                                    |                                                      | willfully to m                                                  | ake to any department of                                                    | r agency of the Uni               | ted    |  |
| (Instructions on page 2) ** BLM REV                                                                                                                                                                                                                       | ISED ** BLM REVISED *                     | * BLM REVISED                                                      | ** BLM                                               | REVISE                                                          | ) ** BLM REVISE                                                             | D *                               |        |  |
|                                                                                                                                                                                                                                                           |                                           | <b>i</b> i i i i i i i i i i i i i i i i i i                       |                                                      |                                                                 |                                                                             | 12                                |        |  |