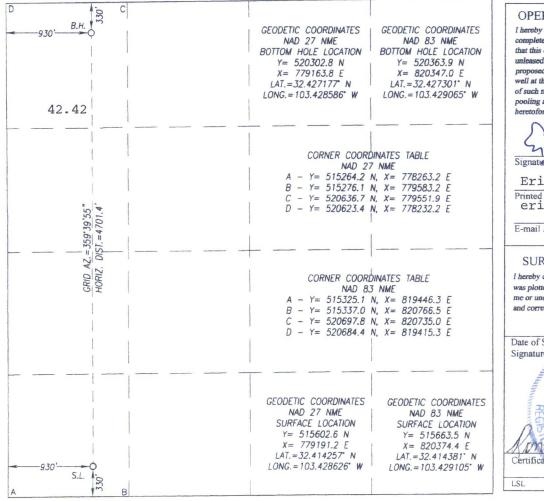

Energy, Minerals & Natural Resources Department OIL CONSERVATION DIVISION MAY 17 2018

1220 South St. Francis Dr.

Form C-102 Revised August 1, 2011 Submit one copy to appropriate District Office

| 1000 Rio Brazos Road, Aztec, NM 87410<br>Phone (505) 334-6178 Fax. (505) 334-6170<br>DISTRICT IV<br>1220 S. St. Francis Dr., Santa Fe, NM 87505<br>Phone. (505) 476-3460 Fax. (505) 476-3462 |          | 7505      | Santa Fe, New Mexico 87505  RECEIVED |            |                     |                    |               |            | □AM         | ENDED REPORT |  |
|----------------------------------------------------------------------------------------------------------------------------------------------------------------------------------------------|----------|-----------|--------------------------------------|------------|---------------------|--------------------|---------------|------------|-------------|--------------|--|
|                                                                                                                                                                                              |          | WEL       | L LOCA                               | TION A     | ND ACREA            | AGE DEDICA         | ATION PLA     | T          |             |              |  |
| A                                                                                                                                                                                            | _        | Pool Code |                                      |            | Pool Name           |                    |               |            |             |              |  |
| 30-024                                                                                                                                                                                       | 794      | 28        | 435                                  |            | Grama Ridge; Bone   |                    |               | Spring, NE |             |              |  |
| Property Code                                                                                                                                                                                |          |           | Property Name                        |            |                     |                    |               |            | Well Number |              |  |
| 4008                                                                                                                                                                                         |          |           | GETTY 1 ST                           |            |                     |                    | TATE          |            |             | 221H         |  |
| OGRID No.                                                                                                                                                                                    |          |           | Operator Name Ele                    |            |                     |                    |               |            |             | levation     |  |
| 24010                                                                                                                                                                                        |          |           | V-F PETROLEUM INC.                   |            |                     |                    |               |            | 3565'       |              |  |
|                                                                                                                                                                                              |          |           |                                      |            | Surface Locat       | ion                |               |            |             |              |  |
| UL or lot No.                                                                                                                                                                                | Section  | Township  | Range                                | Lot Idn    | Feet from the       | North/South line   | Feet from the | East/      | West line   | County       |  |
| M                                                                                                                                                                                            | 1        | 22-S      | 34-E                                 |            | 330                 | SOUTH              | 930           | WEST       |             | LEA          |  |
|                                                                                                                                                                                              |          | 4         | 1                                    | Bottom Hol | e Location If Diffe | erent From Surface |               |            |             |              |  |
| UL or lot No.                                                                                                                                                                                | Section  | Township  | Range                                | Lot Idn    | Feet from the       | North/South line   | Feet from the | East/      | West line   | County       |  |
| D                                                                                                                                                                                            | 1        | 22-S      | 34-E                                 |            | 330                 | NORTH              | 930           | W          | EST         | LEA          |  |
| Dedicated Acres                                                                                                                                                                              | Joint or | Infill C  | Consolidation C                      | ode Ord    | er No.              |                    |               |            | <u> </u>    |              |  |