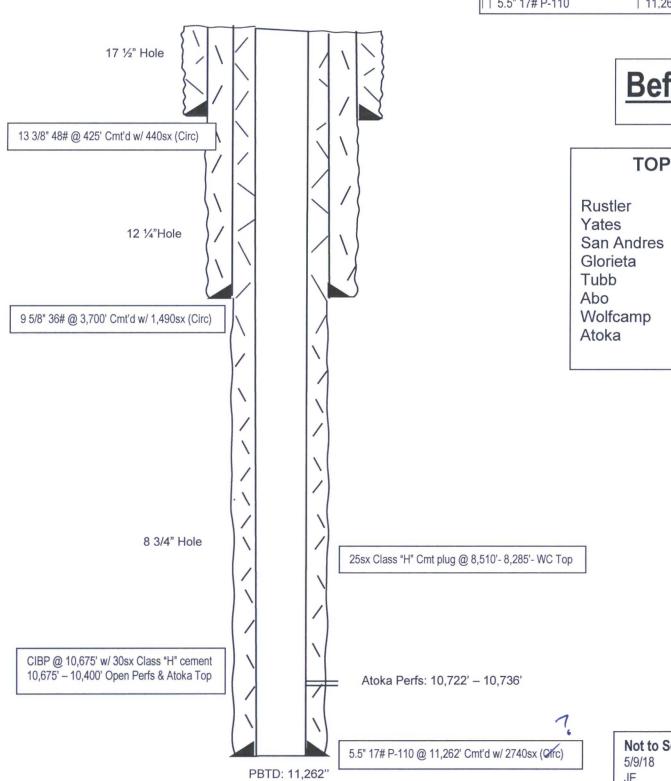

| Submit 1 Copy To Appropriate District                                                                                                                                                                                                                                                                                                                                                                                                                                                                                                                                                                                                                                                                                                                                                                                                                                                                                                                                                                                                                                                                                                                                                                                                                                                                                                                                                                                                                                                                                                                                                                                                                                                                                                                                                                                                                                                                                                                                                                                                                                                                                         | State of New Me                     | exico                        |                                       | Form C-103                              |
|-------------------------------------------------------------------------------------------------------------------------------------------------------------------------------------------------------------------------------------------------------------------------------------------------------------------------------------------------------------------------------------------------------------------------------------------------------------------------------------------------------------------------------------------------------------------------------------------------------------------------------------------------------------------------------------------------------------------------------------------------------------------------------------------------------------------------------------------------------------------------------------------------------------------------------------------------------------------------------------------------------------------------------------------------------------------------------------------------------------------------------------------------------------------------------------------------------------------------------------------------------------------------------------------------------------------------------------------------------------------------------------------------------------------------------------------------------------------------------------------------------------------------------------------------------------------------------------------------------------------------------------------------------------------------------------------------------------------------------------------------------------------------------------------------------------------------------------------------------------------------------------------------------------------------------------------------------------------------------------------------------------------------------------------------------------------------------------------------------------------------------|-------------------------------------|------------------------------|---------------------------------------|-----------------------------------------|
| Office District I (575) 393-6161                                                                                                                                                                                                                                                                                                                                                                                                                                                                                                                                                                                                                                                                                                                                                                                                                                                                                                                                                                                                                                                                                                                                                                                                                                                                                                                                                                                                                                                                                                                                                                                                                                                                                                                                                                                                                                                                                                                                                                                                                                                                                              | Energy Minerals and Natu            | ral Resources                |                                       | Revised July 18, 2013                   |
| 1625 N. French Dr., Hobbs, NM 88240<br><u>District II</u> – (575) 748-1283<br>811 S. First St., Artesia, NM 8821 <b>HOBB</b><br><u>District III</u> – (505) 334-6178                                                                                                                                                                                                                                                                                                                                                                                                                                                                                                                                                                                                                                                                                                                                                                                                                                                                                                                                                                                                                                                                                                                                                                                                                                                                                                                                                                                                                                                                                                                                                                                                                                                                                                                                                                                                                                                                                                                                                          | S OCh                               |                              | ELL API NO.                           |                                         |
| District II – (5/5) /48-1283<br>811 S. First St. Artesia NM 8821                                                                                                                                                                                                                                                                                                                                                                                                                                                                                                                                                                                                                                                                                                                                                                                                                                                                                                                                                                                                                                                                                                                                                                                                                                                                                                                                                                                                                                                                                                                                                                                                                                                                                                                                                                                                                                                                                                                                                                                                                                                              | OIL CONSERVATION                    | DIVISION 30-                 | 005-27934                             |                                         |
| 811 S. First St., Artesia, NM 8821<br><u>District III</u> – (505) 334-6178<br>1000 Rio Brazos Rd., Aztec, NM 87410<br><u>District IV</u> – (505) 476-3460<br>1220 S. St. Francis Dr. Sonta Fe, NM                                                                                                                                                                                                                                                                                                                                                                                                                                                                                                                                                                                                                                                                                                                                                                                                                                                                                                                                                                                                                                                                                                                                                                                                                                                                                                                                                                                                                                                                                                                                                                                                                                                                                                                                                                                                                                                                                                                             | 1 2018220 South St. Fran            | ncis Dr.                     | Indicate Type of Lea                  |                                         |
| District IV (505) 47( 24(0                                                                                                                                                                                                                                                                                                                                                                                                                                                                                                                                                                                                                                                                                                                                                                                                                                                                                                                                                                                                                                                                                                                                                                                                                                                                                                                                                                                                                                                                                                                                                                                                                                                                                                                                                                                                                                                                                                                                                                                                                                                                                                    | Santa Fe NM 87                      | 7505                         | STATE State Oil & Gas Leas            | FEE                                     |
| 1220 S. St. Francis Dr., Santa Fe, NM                                                                                                                                                                                                                                                                                                                                                                                                                                                                                                                                                                                                                                                                                                                                                                                                                                                                                                                                                                                                                                                                                                                                                                                                                                                                                                                                                                                                                                                                                                                                                                                                                                                                                                                                                                                                                                                                                                                                                                                                                                                                                         | CEIVED                              | 0. V-5                       | State Off & Gas Leas                  | se No.                                  |
| 87505                                                                                                                                                                                                                                                                                                                                                                                                                                                                                                                                                                                                                                                                                                                                                                                                                                                                                                                                                                                                                                                                                                                                                                                                                                                                                                                                                                                                                                                                                                                                                                                                                                                                                                                                                                                                                                                                                                                                                                                                                                                                                                                         | CEIAF                               |                              | · · · · · · · · · · · · · · · · · · · |                                         |
| SUNDRY NUPICES                                                                                                                                                                                                                                                                                                                                                                                                                                                                                                                                                                                                                                                                                                                                                                                                                                                                                                                                                                                                                                                                                                                                                                                                                                                                                                                                                                                                                                                                                                                                                                                                                                                                                                                                                                                                                                                                                                                                                                                                                                                                                                                | S AND REPORTS ON WELLS              |                              | Lease Name or Unit                    | Agreement Name                          |
| (DO NOT USE THIS FORM FOR PROPOSALS DIFFERENT RESERVOIR. USE "APPLICATION OF THE PROPOSALS |                                     | DR SLICH                     | sy BPJ State Com                      |                                         |
| PROPOSALS.)                                                                                                                                                                                                                                                                                                                                                                                                                                                                                                                                                                                                                                                                                                                                                                                                                                                                                                                                                                                                                                                                                                                                                                                                                                                                                                                                                                                                                                                                                                                                                                                                                                                                                                                                                                                                                                                                                                                                                                                                                                                                                                                   | on rout Edwir (route 101) ro        | 8.                           | Well Number                           |                                         |
|                                                                                                                                                                                                                                                                                                                                                                                                                                                                                                                                                                                                                                                                                                                                                                                                                                                                                                                                                                                                                                                                                                                                                                                                                                                                                                                                                                                                                                                                                                                                                                                                                                                                                                                                                                                                                                                                                                                                                                                                                                                                                                                               | Well Other                          | 2                            |                                       |                                         |
| 2. Name of Operator                                                                                                                                                                                                                                                                                                                                                                                                                                                                                                                                                                                                                                                                                                                                                                                                                                                                                                                                                                                                                                                                                                                                                                                                                                                                                                                                                                                                                                                                                                                                                                                                                                                                                                                                                                                                                                                                                                                                                                                                                                                                                                           |                                     |                              | OGRID Number                          |                                         |
| EOG Y Resources, Inc.                                                                                                                                                                                                                                                                                                                                                                                                                                                                                                                                                                                                                                                                                                                                                                                                                                                                                                                                                                                                                                                                                                                                                                                                                                                                                                                                                                                                                                                                                                                                                                                                                                                                                                                                                                                                                                                                                                                                                                                                                                                                                                         |                                     |                              | 5575                                  |                                         |
| 3. Address of Operator                                                                                                                                                                                                                                                                                                                                                                                                                                                                                                                                                                                                                                                                                                                                                                                                                                                                                                                                                                                                                                                                                                                                                                                                                                                                                                                                                                                                                                                                                                                                                                                                                                                                                                                                                                                                                                                                                                                                                                                                                                                                                                        | 88210                               |                              | Pool name or Wilde                    | cat                                     |
| 104 South Fourth Street, Artesia, NM                                                                                                                                                                                                                                                                                                                                                                                                                                                                                                                                                                                                                                                                                                                                                                                                                                                                                                                                                                                                                                                                                                                                                                                                                                                                                                                                                                                                                                                                                                                                                                                                                                                                                                                                                                                                                                                                                                                                                                                                                                                                                          | 88210                               | Cap                          | brock; Atoka, West                    |                                         |
| 4. Well Location                                                                                                                                                                                                                                                                                                                                                                                                                                                                                                                                                                                                                                                                                                                                                                                                                                                                                                                                                                                                                                                                                                                                                                                                                                                                                                                                                                                                                                                                                                                                                                                                                                                                                                                                                                                                                                                                                                                                                                                                                                                                                                              |                                     |                              | 0 0                                   |                                         |
| Unit Letter M :660                                                                                                                                                                                                                                                                                                                                                                                                                                                                                                                                                                                                                                                                                                                                                                                                                                                                                                                                                                                                                                                                                                                                                                                                                                                                                                                                                                                                                                                                                                                                                                                                                                                                                                                                                                                                                                                                                                                                                                                                                                                                                                            | feet from the South                 | line and 660                 | feet from the                         | West line                               |
| Section 11                                                                                                                                                                                                                                                                                                                                                                                                                                                                                                                                                                                                                                                                                                                                                                                                                                                                                                                                                                                                                                                                                                                                                                                                                                                                                                                                                                                                                                                                                                                                                                                                                                                                                                                                                                                                                                                                                                                                                                                                                                                                                                                    | Township 12S Ran                    |                              | IPM Chaves                            | County                                  |
| 11                                                                                                                                                                                                                                                                                                                                                                                                                                                                                                                                                                                                                                                                                                                                                                                                                                                                                                                                                                                                                                                                                                                                                                                                                                                                                                                                                                                                                                                                                                                                                                                                                                                                                                                                                                                                                                                                                                                                                                                                                                                                                                                            | 1. Elevation (Show whether DR,      | ,                            |                                       |                                         |
|                                                                                                                                                                                                                                                                                                                                                                                                                                                                                                                                                                                                                                                                                                                                                                                                                                                                                                                                                                                                                                                                                                                                                                                                                                                                                                                                                                                                                                                                                                                                                                                                                                                                                                                                                                                                                                                                                                                                                                                                                                                                                                                               | 4440'                               |                              |                                       |                                         |
| 12. Check Appr                                                                                                                                                                                                                                                                                                                                                                                                                                                                                                                                                                                                                                                                                                                                                                                                                                                                                                                                                                                                                                                                                                                                                                                                                                                                                                                                                                                                                                                                                                                                                                                                                                                                                                                                                                                                                                                                                                                                                                                                                                                                                                                | ropriate Box to Indicate Na         | ature of Notice, Repo        | ort or Other Data                     |                                         |
| NOTICE OF INTE                                                                                                                                                                                                                                                                                                                                                                                                                                                                                                                                                                                                                                                                                                                                                                                                                                                                                                                                                                                                                                                                                                                                                                                                                                                                                                                                                                                                                                                                                                                                                                                                                                                                                                                                                                                                                                                                                                                                                                                                                                                                                                                | NITION TO:                          | SUBSEC                       | LIENT D                               | - ^-                                    |
|                                                                                                                                                                                                                                                                                                                                                                                                                                                                                                                                                                                                                                                                                                                                                                                                                                                                                                                                                                                                                                                                                                                                                                                                                                                                                                                                                                                                                                                                                                                                                                                                                                                                                                                                                                                                                                                                                                                                                                                                                                                                                                                               | LUG AND ABANDON 🛛                   | REMEDIAL WORK                | COLINIT                               |                                         |
|                                                                                                                                                                                                                                                                                                                                                                                                                                                                                                                                                                                                                                                                                                                                                                                                                                                                                                                                                                                                                                                                                                                                                                                                                                                                                                                                                                                                                                                                                                                                                                                                                                                                                                                                                                                                                                                                                                                                                                                                                                                                                                                               | HANGE PLANS                         | COMMENCE DRILLING            | OPNS INT                              | TO PA DM                                |
|                                                                                                                                                                                                                                                                                                                                                                                                                                                                                                                                                                                                                                                                                                                                                                                                                                                                                                                                                                                                                                                                                                                                                                                                                                                                                                                                                                                                                                                                                                                                                                                                                                                                                                                                                                                                                                                                                                                                                                                                                                                                                                                               | ULTIPLE COMPL                       | CASING/CEMENT JOE            | P&A                                   | NR_                                     |
| DOWNHOLE COMMINGLE                                                                                                                                                                                                                                                                                                                                                                                                                                                                                                                                                                                                                                                                                                                                                                                                                                                                                                                                                                                                                                                                                                                                                                                                                                                                                                                                                                                                                                                                                                                                                                                                                                                                                                                                                                                                                                                                                                                                                                                                                                                                                                            |                                     | O/ IOII TO/OLINILITY TOOL    | P&A                                   | D                                       |
| CLOSED-LOOP SYSTEM                                                                                                                                                                                                                                                                                                                                                                                                                                                                                                                                                                                                                                                                                                                                                                                                                                                                                                                                                                                                                                                                                                                                                                                                                                                                                                                                                                                                                                                                                                                                                                                                                                                                                                                                                                                                                                                                                                                                                                                                                                                                                                            |                                     |                              | I OCA                                 |                                         |
| OTHER:                                                                                                                                                                                                                                                                                                                                                                                                                                                                                                                                                                                                                                                                                                                                                                                                                                                                                                                                                                                                                                                                                                                                                                                                                                                                                                                                                                                                                                                                                                                                                                                                                                                                                                                                                                                                                                                                                                                                                                                                                                                                                                                        |                                     | OTHER:                       |                                       |                                         |
| 13. Describe proposed or completed                                                                                                                                                                                                                                                                                                                                                                                                                                                                                                                                                                                                                                                                                                                                                                                                                                                                                                                                                                                                                                                                                                                                                                                                                                                                                                                                                                                                                                                                                                                                                                                                                                                                                                                                                                                                                                                                                                                                                                                                                                                                                            | l operations. (Clearly state all p  | ertinent details, and give   | pertinent dates, incl                 | luding estimated date                   |
| of starting any proposed work).                                                                                                                                                                                                                                                                                                                                                                                                                                                                                                                                                                                                                                                                                                                                                                                                                                                                                                                                                                                                                                                                                                                                                                                                                                                                                                                                                                                                                                                                                                                                                                                                                                                                                                                                                                                                                                                                                                                                                                                                                                                                                               |                                     | . For Multiple Completi      | ions: Attach wellbor                  | re diagram of                           |
| proposed completion or recomp                                                                                                                                                                                                                                                                                                                                                                                                                                                                                                                                                                                                                                                                                                                                                                                                                                                                                                                                                                                                                                                                                                                                                                                                                                                                                                                                                                                                                                                                                                                                                                                                                                                                                                                                                                                                                                                                                                                                                                                                                                                                                                 | letion.                             |                              |                                       |                                         |
| FOC V Personness Inc. plans to plus and sho                                                                                                                                                                                                                                                                                                                                                                                                                                                                                                                                                                                                                                                                                                                                                                                                                                                                                                                                                                                                                                                                                                                                                                                                                                                                                                                                                                                                                                                                                                                                                                                                                                                                                                                                                                                                                                                                                                                                                                                                                                                                                   | - do- this 11 on follows:           |                              |                                       |                                         |
| EOG Y Resources, Inc. plans to plug and aba                                                                                                                                                                                                                                                                                                                                                                                                                                                                                                                                                                                                                                                                                                                                                                                                                                                                                                                                                                                                                                                                                                                                                                                                                                                                                                                                                                                                                                                                                                                                                                                                                                                                                                                                                                                                                                                                                                                                                                                                                                                                                   |                                     |                              |                                       |                                         |
| 1. MIRU all safety equipment as needed. To 2. RIH with GR/IB to 10 700°                                                                                                                                                                                                                                                                                                                                                                                                                                                                                                                                                                                                                                                                                                                                                                                                                                                                                                                                                                                                                                                                                                                                                                                                                                                                                                                                                                                                                                                                                                                                                                                                                                                                                                                                                                                                                                                                                                                                                                                                                                                       | JH with production equipment.       |                              |                                       |                                         |
| <ol> <li>MIRU all safety equipment as needed. To</li> <li>RIH with GR/JB to 10,700'.</li> <li>Set a CIBP at 10,675'.</li> <li>Run gyro survey from CIBP to surface</li> <li>Load the hole with plugging mud. Spot a</li> </ol>                                                                                                                                                                                                                                                                                                                                                                                                                                                                                                                                                                                                                                                                                                                                                                                                                                                                                                                                                                                                                                                                                                                                                                                                                                                                                                                                                                                                                                                                                                                                                                                                                                                                                                                                                                                                                                                                                                | Description CS9                     |                              |                                       |                                         |
| 4. Run gyro survey from CIBP to surface                                                                                                                                                                                                                                                                                                                                                                                                                                                                                                                                                                                                                                                                                                                                                                                                                                                                                                                                                                                                                                                                                                                                                                                                                                                                                                                                                                                                                                                                                                                                                                                                                                                                                                                                                                                                                                                                                                                                                                                                                                                                                       | - Pressure,                         |                              |                                       |                                         |
| 5. Load the hole with plugging mud. Spot a                                                                                                                                                                                                                                                                                                                                                                                                                                                                                                                                                                                                                                                                                                                                                                                                                                                                                                                                                                                                                                                                                                                                                                                                                                                                                                                                                                                                                                                                                                                                                                                                                                                                                                                                                                                                                                                                                                                                                                                                                                                                                    | 30 sx Class "H" cement plug on to   | p of CIBP from 10,675'-10    | ,400'. This will place                | a plug over open                        |
| perforations and Atoka top. 6. Spot a 25 sx Class "H" cement plug from                                                                                                                                                                                                                                                                                                                                                                                                                                                                                                                                                                                                                                                                                                                                                                                                                                                                                                                                                                                                                                                                                                                                                                                                                                                                                                                                                                                                                                                                                                                                                                                                                                                                                                                                                                                                                                                                                                                                                                                                                                                        | 9510' 9295' This will place a plu   | a across Walfaama tan        |                                       |                                         |
| 7. Spot a 25 sx Class "H" cement plug from                                                                                                                                                                                                                                                                                                                                                                                                                                                                                                                                                                                                                                                                                                                                                                                                                                                                                                                                                                                                                                                                                                                                                                                                                                                                                                                                                                                                                                                                                                                                                                                                                                                                                                                                                                                                                                                                                                                                                                                                                                                                                    |                                     |                              |                                       |                                         |
| 8. Spot a 25 sx Class "C" cement plug from                                                                                                                                                                                                                                                                                                                                                                                                                                                                                                                                                                                                                                                                                                                                                                                                                                                                                                                                                                                                                                                                                                                                                                                                                                                                                                                                                                                                                                                                                                                                                                                                                                                                                                                                                                                                                                                                                                                                                                                                                                                                                    | 5020'-4800'. This will place a plu  | g across Glorieta top.       |                                       |                                         |
| 9. Spot a 25 sx Class "C" cement plug from                                                                                                                                                                                                                                                                                                                                                                                                                                                                                                                                                                                                                                                                                                                                                                                                                                                                                                                                                                                                                                                                                                                                                                                                                                                                                                                                                                                                                                                                                                                                                                                                                                                                                                                                                                                                                                                                                                                                                                                                                                                                                    | 3750'-3520'. This will place a plu  | g across intermediate casing | g shoe. WOC and tag.                  |                                         |
| <ul><li>10. Spot a 25 sx Class "C" cement plug from</li><li>11. Spot a 53 sx Class "C" cement plug from</li></ul>                                                                                                                                                                                                                                                                                                                                                                                                                                                                                                                                                                                                                                                                                                                                                                                                                                                                                                                                                                                                                                                                                                                                                                                                                                                                                                                                                                                                                                                                                                                                                                                                                                                                                                                                                                                                                                                                                                                                                                                                             | 1515'-1290'. This will place a plug | g across Rustler top.        | a shoe to surface                     | Perf & Attempt                          |
| 12. Cut off wellhead and weld on dry hole ma                                                                                                                                                                                                                                                                                                                                                                                                                                                                                                                                                                                                                                                                                                                                                                                                                                                                                                                                                                                                                                                                                                                                                                                                                                                                                                                                                                                                                                                                                                                                                                                                                                                                                                                                                                                                                                                                                                                                                                                                                                                                                  |                                     |                              | g shoe to surface.                    | to 50                                   |
| Wellbore schematics attached                                                                                                                                                                                                                                                                                                                                                                                                                                                                                                                                                                                                                                                                                                                                                                                                                                                                                                                                                                                                                                                                                                                                                                                                                                                                                                                                                                                                                                                                                                                                                                                                                                                                                                                                                                                                                                                                                                                                                                                                                                                                                                  | 1                                   |                              |                                       | RECEIVED                                |
|                                                                                                                                                                                                                                                                                                                                                                                                                                                                                                                                                                                                                                                                                                                                                                                                                                                                                                                                                                                                                                                                                                                                                                                                                                                                                                                                                                                                                                                                                                                                                                                                                                                                                                                                                                                                                                                                                                                                                                                                                                                                                                                               |                                     |                              |                                       |                                         |
|                                                                                                                                                                                                                                                                                                                                                                                                                                                                                                                                                                                                                                                                                                                                                                                                                                                                                                                                                                                                                                                                                                                                                                                                                                                                                                                                                                                                                                                                                                                                                                                                                                                                                                                                                                                                                                                                                                                                                                                                                                                                                                                               | NOTIEV OCD 2                        | 4 HOURS BRIGHT               | л.                                    |                                         |
| Spud Date:                                                                                                                                                                                                                                                                                                                                                                                                                                                                                                                                                                                                                                                                                                                                                                                                                                                                                                                                                                                                                                                                                                                                                                                                                                                                                                                                                                                                                                                                                                                                                                                                                                                                                                                                                                                                                                                                                                                                                                                                                                                                                                                    | PECINAING DI                        | 4 HOURS PRIOR T              | 0                                     | MAY 1 4 2018                            |
|                                                                                                                                                                                                                                                                                                                                                                                                                                                                                                                                                                                                                                                                                                                                                                                                                                                                                                                                                                                                                                                                                                                                                                                                                                                                                                                                                                                                                                                                                                                                                                                                                                                                                                                                                                                                                                                                                                                                                                                                                                                                                                                               | BEGINNING PL                        | UGGING OPERAT                | IONS —                                |                                         |
|                                                                                                                                                                                                                                                                                                                                                                                                                                                                                                                                                                                                                                                                                                                                                                                                                                                                                                                                                                                                                                                                                                                                                                                                                                                                                                                                                                                                                                                                                                                                                                                                                                                                                                                                                                                                                                                                                                                                                                                                                                                                                                                               |                                     |                              | DISTRIC                               | CT II-ARTESIA O.C.D.                    |
| I hereby certify that the information above                                                                                                                                                                                                                                                                                                                                                                                                                                                                                                                                                                                                                                                                                                                                                                                                                                                                                                                                                                                                                                                                                                                                                                                                                                                                                                                                                                                                                                                                                                                                                                                                                                                                                                                                                                                                                                                                                                                                                                                                                                                                                   | is true and complete to the be      | st of my knowledge and       |                                       |                                         |
| 11.                                                                                                                                                                                                                                                                                                                                                                                                                                                                                                                                                                                                                                                                                                                                                                                                                                                                                                                                                                                                                                                                                                                                                                                                                                                                                                                                                                                                                                                                                                                                                                                                                                                                                                                                                                                                                                                                                                                                                                                                                                                                                                                           |                                     |                              |                                       |                                         |
| SIGNATURE ( Lucr                                                                                                                                                                                                                                                                                                                                                                                                                                                                                                                                                                                                                                                                                                                                                                                                                                                                                                                                                                                                                                                                                                                                                                                                                                                                                                                                                                                                                                                                                                                                                                                                                                                                                                                                                                                                                                                                                                                                                                                                                                                                                                              | TITLE RE                            | egulatory Specialist         | DATE May 10,                          | 2018                                    |
|                                                                                                                                                                                                                                                                                                                                                                                                                                                                                                                                                                                                                                                                                                                                                                                                                                                                                                                                                                                                                                                                                                                                                                                                                                                                                                                                                                                                                                                                                                                                                                                                                                                                                                                                                                                                                                                                                                                                                                                                                                                                                                                               |                                     |                              |                                       | ======================================= |
| Type or print name Tina Huerta                                                                                                                                                                                                                                                                                                                                                                                                                                                                                                                                                                                                                                                                                                                                                                                                                                                                                                                                                                                                                                                                                                                                                                                                                                                                                                                                                                                                                                                                                                                                                                                                                                                                                                                                                                                                                                                                                                                                                                                                                                                                                                | E-mail address: tina_h              | nuerta@eogresources.com      | <u>m</u> PHONE:5                      | 75-748-4168                             |
| For State Use Only                                                                                                                                                                                                                                                                                                                                                                                                                                                                                                                                                                                                                                                                                                                                                                                                                                                                                                                                                                                                                                                                                                                                                                                                                                                                                                                                                                                                                                                                                                                                                                                                                                                                                                                                                                                                                                                                                                                                                                                                                                                                                                            | ),                                  |                              |                                       |                                         |
| APPROVED BY: Market                                                                                                                                                                                                                                                                                                                                                                                                                                                                                                                                                                                                                                                                                                                                                                                                                                                                                                                                                                                                                                                                                                                                                                                                                                                                                                                                                                                                                                                                                                                                                                                                                                                                                                                                                                                                                                                                                                                                                                                                                                                                                                           | tela TITI Patrola                   | Engr. Specialist             | DATE 05/2                             | 12018                                   |
| Conditions of Approval (if any):                                                                                                                                                                                                                                                                                                                                                                                                                                                                                                                                                                                                                                                                                                                                                                                                                                                                                                                                                                                                                                                                                                                                                                                                                                                                                                                                                                                                                                                                                                                                                                                                                                                                                                                                                                                                                                                                                                                                                                                                                                                                                              | TITLE                               | Digt, Speciona.              | DATE VOICE                            | 0                                       |