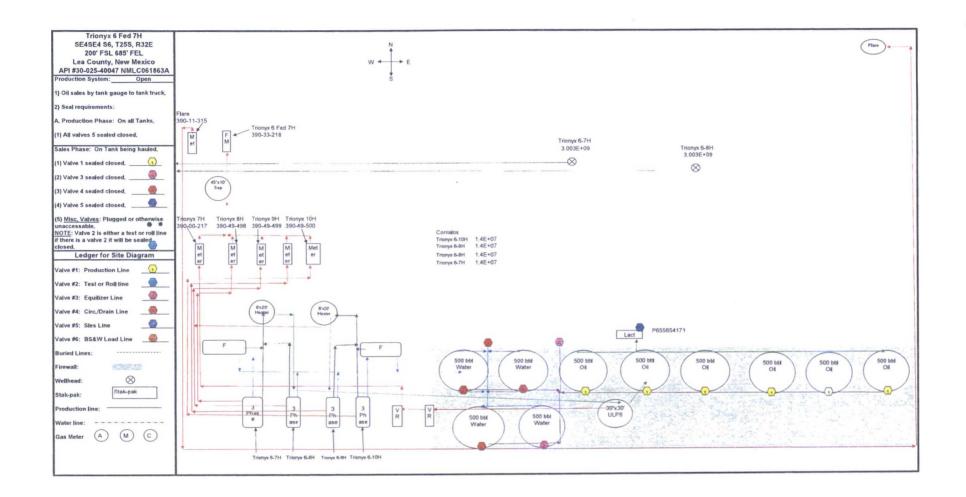

| Form 3150-5<br>(June 2015) DI                                                                                                                                                                                                                                                                                                                                    | OCD Hobbs                                                                                                                          |                                       | FORM APPROVED<br>OMB NO. 1004-0137<br>Expires: January 31, 2018 |                |                                    |                               |  |
|------------------------------------------------------------------------------------------------------------------------------------------------------------------------------------------------------------------------------------------------------------------------------------------------------------------------------------------------------------------|------------------------------------------------------------------------------------------------------------------------------------|---------------------------------------|-----------------------------------------------------------------|----------------|------------------------------------|-------------------------------|--|
| BUREAU OF LAND MANAGEMENT<br>SUNDRY NOTICES AND REPORTS ON WELLS                                                                                                                                                                                                                                                                                                 |                                                                                                                                    |                                       |                                                                 |                | 5. Lease Serial No.<br>NMLC061863A |                               |  |
| Do not use th<br>abandoned we                                                                                                                                                                                                                                                                                                                                    | is form for proposals to<br>II.  Use form 3160-3 (AP                                                                               | drill or to re-<br>D) for such p      |                                                                 |                | OC Dian, Allottee o                |                               |  |
| SUBMIT IN                                                                                                                                                                                                                                                                                                                                                        | TRIPLICATE - Other ins                                                                                                             | tructions on p                        | oage 2 🛛 🕅                                                      | AY 082         | 7. If Unit or CA/Agree             | ement, Name and/or No.        |  |
| 1. Type of Well                                                                                                                                                                                                                                                                                                                                                  |                                                                                                                                    |                                       |                                                                 |                | 9 Wall Nama and Na                 |                               |  |
| <ul> <li>2. Name of Operator</li> </ul>                                                                                                                                                                                                                                                                                                                          | RECEIVE TRIONX 6 FEDERAL 7H                                                                                                        |                                       |                                                                 |                |                                    |                               |  |
| DEVON ÉNERGY PRODUCT<br>3a. Address                                                                                                                                                                                                                                                                                                                              | (include area code) 10. Field and Pool or Exploratory Area                                                                         |                                       |                                                                 |                |                                    |                               |  |
| 6488 SEVEN RIVERS HIGH                                                                                                                                                                                                                                                                                                                                           | B-1829 PADUCA                                                                                                                      |                                       |                                                                 |                |                                    |                               |  |
| 4. Location of Well (Footage, Sec., 7                                                                                                                                                                                                                                                                                                                            |                                                                                                                                    |                                       | 11. County or Parish, State                                     |                |                                    |                               |  |
| Sec 6 T25S R32E SESE 200                                                                                                                                                                                                                                                                                                                                         | LEA COUNTY, NM                                                                                                                     |                                       |                                                                 |                |                                    |                               |  |
| 12. CHECK THE A                                                                                                                                                                                                                                                                                                                                                  | PPROPRIATE BOX(ES)                                                                                                                 | TO INDICAT                            | TE NATURE O                                                     | F NOTICE,      | REPORT, OR OTH                     | IER DATA                      |  |
| TYPE OF SUBMISSION                                                                                                                                                                                                                                                                                                                                               | TYPE OF ACTION                                                                                                                     |                                       |                                                                 |                |                                    |                               |  |
| □ Notice of Intent                                                                                                                                                                                                                                                                                                                                               | □ Acidize □ Deepen                                                                                                                 |                                       | en 🗖 Product                                                    |                | tion (Start/Resume)                | UWater Shut-Off               |  |
|                                                                                                                                                                                                                                                                                                                                                                  | □ Alter Casing                                                                                                                     | Hydraulic Fracturing                  |                                                                 | □ Reclamation  |                                    | U Well Integrity              |  |
| 🛛 Subsequent Report                                                                                                                                                                                                                                                                                                                                              |                                                                                                                                    |                                       | Construction 🗖 Reco                                             |                |                                    | Other<br>Site Facility Diagra |  |
| □ Final Abandonment Notice                                                                                                                                                                                                                                                                                                                                       | Change Plans                                                                                                                       |                                       | Plug and Abandon Plug Back                                      |                | rarily Abandon<br>Disposal         | m/Security Plan               |  |
| determined that the site is ready for the Attached is the site facility dial produce to this battery.<br>Associated wells that produce to this battery.<br>Associated wells that produce to this battery.<br>Trionyx 6 Fed 8H<br>Location SESE, S6, T25S, R3<br>Lease Number NMLC061863<br>API: 30-025-40048 ✓<br>Trionyx 6 Fed 9H<br>Location SWSW, S6, T25S, F | APR 1 3 2018<br>BUREAU OF LANS MANAGEMENT<br>CARLSBAD FIELD OFFICE                                                                 |                                       |                                                                 |                |                                    |                               |  |
| 14. I hereby certify that the foregoing i                                                                                                                                                                                                                                                                                                                        |                                                                                                                                    |                                       |                                                                 |                |                                    |                               |  |
| 0                                                                                                                                                                                                                                                                                                                                                                | Electronic Submission #393066 verified by the BLM Well Information System<br>For DEVON ENERGY PRODUCTION COM LP, sent to the Hobbs |                                       |                                                                 |                |                                    |                               |  |
| Name (Printed/Typed) SHEILA A                                                                                                                                                                                                                                                                                                                                    | SCILLA PEREZ on 11/08/2017 (18PP0247SE)<br>Title FIELD ADMIN SUPPORT                                                               |                                       |                                                                 |                |                                    |                               |  |
| Signature (Electronic                                                                                                                                                                                                                                                                                                                                            | Date 10/25/2017                                                                                                                    |                                       |                                                                 |                |                                    |                               |  |
|                                                                                                                                                                                                                                                                                                                                                                  | THIS SPACE FO                                                                                                                      | OR FEDERA                             | L OR STATE                                                      | OFFICE U       | SE                                 |                               |  |
|                                                                                                                                                                                                                                                                                                                                                                  |                                                                                                                                    |                                       | Title Date                                                      |                |                                    |                               |  |
| Approved By<br>Conditions of approval, if any, are attached. Approval of this notice does not warrant or<br>certify that the applicant holds legal or equitable title to those rights in the subject lease<br>which would entitle the applicant to conduct operations thereon.                                                                                   |                                                                                                                                    |                                       | Title     Date       Office                                     |                |                                    |                               |  |
| Title 18 U.S.C. Section 1001 and Title 43<br>States any false, fictitious or fraudulent                                                                                                                                                                                                                                                                          | U.S.C. Section 1212, make it a                                                                                                     | crime for any per<br>to any matter wi | son knowingly and<br>thin its jurisdiction.                     | willfully to m | ake to any department or           | agency of the United          |  |
| (Instructions on page 2) <b>** BLM REV</b>                                                                                                                                                                                                                                                                                                                       | ISED ** BLM REVISE                                                                                                                 | D ** BLM RE                           | VISED ** BLN                                                    | I REVISEI      | ) ** BLM REVISE                    | D**                           |  |