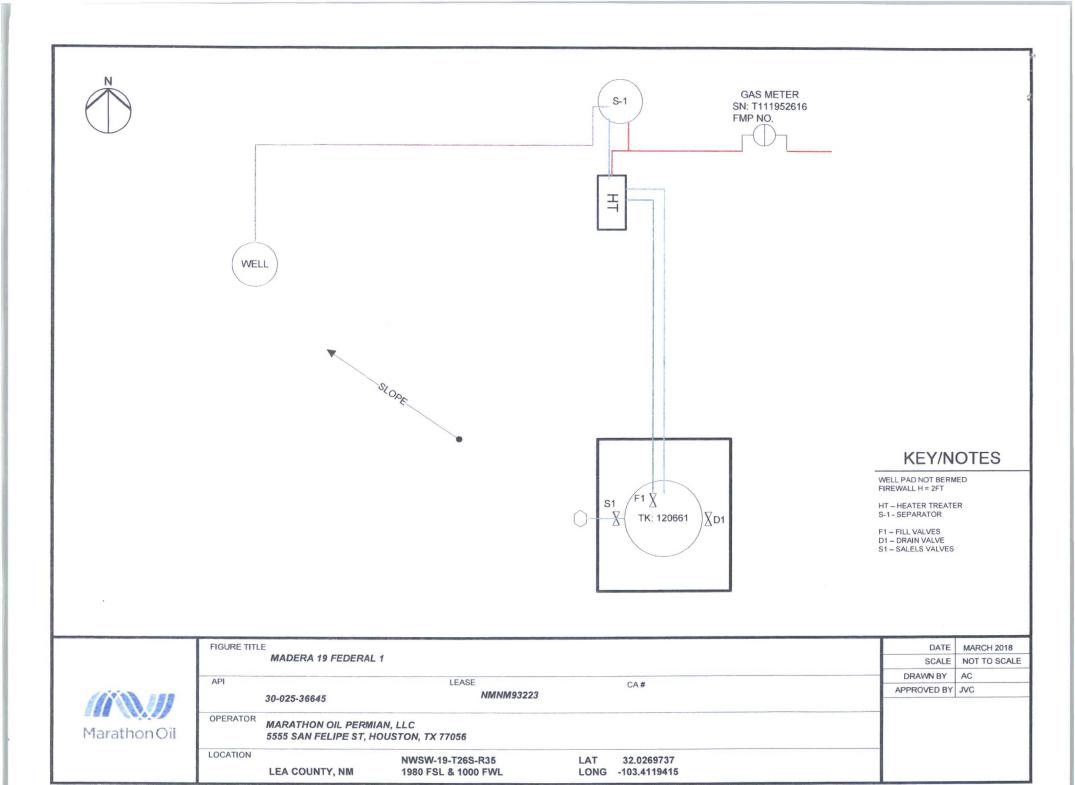

## Valve Positioning in the Production Phase

Producing to 120661 Valve S1 & D1 are sealed closed Valve F1 is open

## Valve Positioning in the Sales Phase

Sales from 120661 Valve F1& D1 are closed Valve S1 is open

## Valve Positioning in the Drain Phase

Drain from 120661 Valve S1 & F1 is sealed closed D1 is open

| Marathon Oil |
|--------------|

| FIGURE TITL | The same of the sa |                                         |             |                            | DATE        | MARCH 2018   |
|-------------|--------------------------------------------------------------------------------------------------------------------------------------------------------------------------------------------------------------------------------------------------------------------------------------------------------------------------------------------------------------------------------------------------------------------------------------------------------------------------------------------------------------------------------------------------------------------------------------------------------------------------------------------------------------------------------------------------------------------------------------------------------------------------------------------------------------------------------------------------------------------------------------------------------------------------------------------------------------------------------------------------------------------------------------------------------------------------------------------------------------------------------------------------------------------------------------------------------------------------------------------------------------------------------------------------------------------------------------------------------------------------------------------------------------------------------------------------------------------------------------------------------------------------------------------------------------------------------------------------------------------------------------------------------------------------------------------------------------------------------------------------------------------------------------------------------------------------------------------------------------------------------------------------------------------------------------------------------------------------------------------------------------------------------------------------------------------------------------------------------------------------------|-----------------------------------------|-------------|----------------------------|-------------|--------------|
|             | MADERA 19 FEDERAL                                                                                                                                                                                                                                                                                                                                                                                                                                                                                                                                                                                                                                                                                                                                                                                                                                                                                                                                                                                                                                                                                                                                                                                                                                                                                                                                                                                                                                                                                                                                                                                                                                                                                                                                                                                                                                                                                                                                                                                                                                                                                                              | L 1                                     |             |                            | SCALE       | NOT TO SCALE |
| API         |                                                                                                                                                                                                                                                                                                                                                                                                                                                                                                                                                                                                                                                                                                                                                                                                                                                                                                                                                                                                                                                                                                                                                                                                                                                                                                                                                                                                                                                                                                                                                                                                                                                                                                                                                                                                                                                                                                                                                                                                                                                                                                                                | LEASE                                   |             |                            | DRAWN BY    | AC           |
| AFI         | 30-025-36645                                                                                                                                                                                                                                                                                                                                                                                                                                                                                                                                                                                                                                                                                                                                                                                                                                                                                                                                                                                                                                                                                                                                                                                                                                                                                                                                                                                                                                                                                                                                                                                                                                                                                                                                                                                                                                                                                                                                                                                                                                                                                                                   | NMNM93223                               |             | CA#                        | APPROVED BY | Y JVC        |
| OPERATOR    | MARATHON OIL PERMIAN, LLC<br>5555 SAN FELIPE ST, HOUSTON, TX 77056                                                                                                                                                                                                                                                                                                                                                                                                                                                                                                                                                                                                                                                                                                                                                                                                                                                                                                                                                                                                                                                                                                                                                                                                                                                                                                                                                                                                                                                                                                                                                                                                                                                                                                                                                                                                                                                                                                                                                                                                                                                             |                                         |             |                            |             |              |
| LOCATION    | LEA COUNTY, NM                                                                                                                                                                                                                                                                                                                                                                                                                                                                                                                                                                                                                                                                                                                                                                                                                                                                                                                                                                                                                                                                                                                                                                                                                                                                                                                                                                                                                                                                                                                                                                                                                                                                                                                                                                                                                                                                                                                                                                                                                                                                                                                 | NWSW-19-T26S-R35<br>1980 FSL & 1000 FWL | LAT<br>LONG | 32.0269737<br>-103.4119415 |             |              |