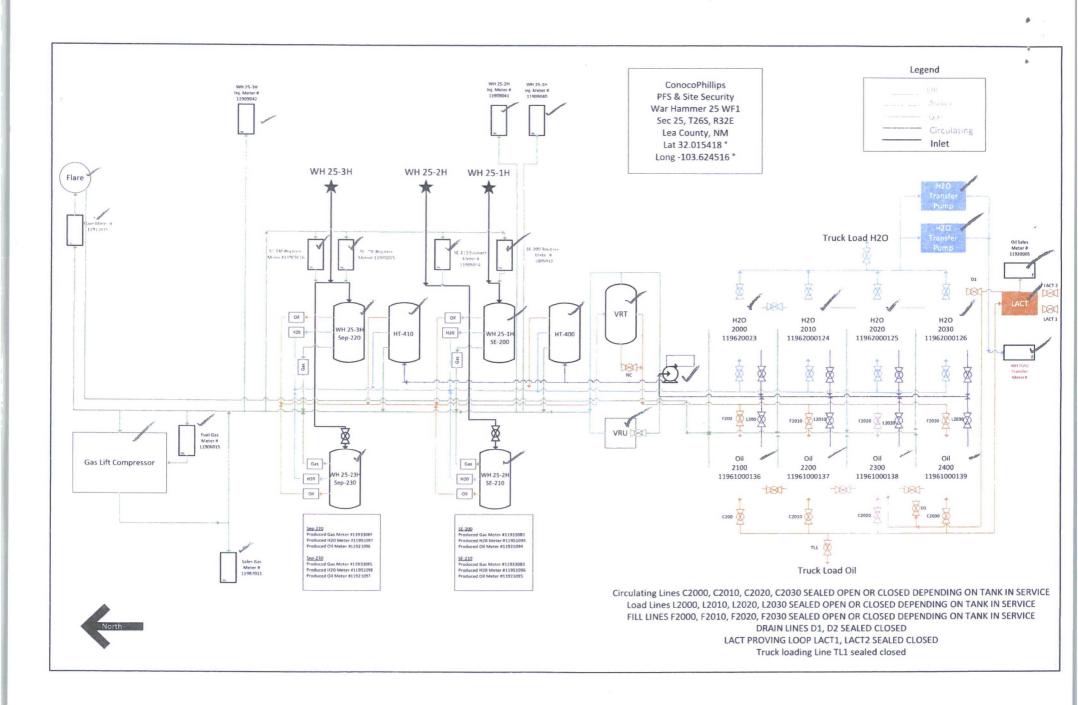

SUNDRY NOTICES AND REPORTS ON WELLS

not use this form for proposals to dell' Do not use this form for proposals to drill or to re-enter an

| abandoned we                                                                                                             | 6. If Indian, Allottee or Tribe Name                                                                                                                                                                                                                                                                                                                                                                                                                                                                                                                                                                                                                                                                                                                                                                                                                                                                                                                                                                                                                                                                                                                                                                                                                                                                                                                                                                                                                                                                                                                                                                                                                                                                                                                                                                                                                                                                                                                                                                                                                                                                                          |                                                           |                                                                        |                                                        |                                                    |  |  |
|--------------------------------------------------------------------------------------------------------------------------|-------------------------------------------------------------------------------------------------------------------------------------------------------------------------------------------------------------------------------------------------------------------------------------------------------------------------------------------------------------------------------------------------------------------------------------------------------------------------------------------------------------------------------------------------------------------------------------------------------------------------------------------------------------------------------------------------------------------------------------------------------------------------------------------------------------------------------------------------------------------------------------------------------------------------------------------------------------------------------------------------------------------------------------------------------------------------------------------------------------------------------------------------------------------------------------------------------------------------------------------------------------------------------------------------------------------------------------------------------------------------------------------------------------------------------------------------------------------------------------------------------------------------------------------------------------------------------------------------------------------------------------------------------------------------------------------------------------------------------------------------------------------------------------------------------------------------------------------------------------------------------------------------------------------------------------------------------------------------------------------------------------------------------------------------------------------------------------------------------------------------------|-----------------------------------------------------------|------------------------------------------------------------------------|--------------------------------------------------------|----------------------------------------------------|--|--|
| SUBMIT IN 1                                                                                                              | 7. If Unit or CA/Agreement, Name and/or No.                                                                                                                                                                                                                                                                                                                                                                                                                                                                                                                                                                                                                                                                                                                                                                                                                                                                                                                                                                                                                                                                                                                                                                                                                                                                                                                                                                                                                                                                                                                                                                                                                                                                                                                                                                                                                                                                                                                                                                                                                                                                                   |                                                           |                                                                        |                                                        |                                                    |  |  |
| Type of Well     Gas Well                                                                                                | Vell Name and No. WAR HAMMER 25 FEDERAL COM W3 1H                                                                                                                                                                                                                                                                                                                                                                                                                                                                                                                                                                                                                                                                                                                                                                                                                                                                                                                                                                                                                                                                                                                                                                                                                                                                                                                                                                                                                                                                                                                                                                                                                                                                                                                                                                                                                                                                                                                                                                                                                                                                             |                                                           |                                                                        |                                                        |                                                    |  |  |
| Name of Operator     CONOCOPHILLIPS                                                                                      | 8 2018                                                                                                                                                                                                                                                                                                                                                                                                                                                                                                                                                                                                                                                                                                                                                                                                                                                                                                                                                                                                                                                                                                                                                                                                                                                                                                                                                                                                                                                                                                                                                                                                                                                                                                                                                                                                                                                                                                                                                                                                                                                                                                                        | 9. API Well No.<br>30-025-42029                           |                                                                        |                                                        |                                                    |  |  |
| 3a. Address<br>P.O. BOX 51810<br>MIDLAND, TX 79710                                                                       | 3b. Phot<br>Ph: 43                                                                                                                                                                                                                                                                                                                                                                                                                                                                                                                                                                                                                                                                                                                                                                                                                                                                                                                                                                                                                                                                                                                                                                                                                                                                                                                                                                                                                                                                                                                                                                                                                                                                                                                                                                                                                                                                                                                                                                                                                                                                                                            | ne No. (include area code)<br>2-688-6938                  | 30-025-42 (include area code / VED) (include area code / VED) (WOLFCAM |                                                        | ol or Exploratory Area                             |  |  |
| 4. Location of Well (Footage, Sec., T                                                                                    | C., R., M., or Survey Description)                                                                                                                                                                                                                                                                                                                                                                                                                                                                                                                                                                                                                                                                                                                                                                                                                                                                                                                                                                                                                                                                                                                                                                                                                                                                                                                                                                                                                                                                                                                                                                                                                                                                                                                                                                                                                                                                                                                                                                                                                                                                                            |                                                           | 11. County o                                                           |                                                        | or Parish, State                                   |  |  |
| Sec 25 T26S R32E Mer NMP                                                                                                 |                                                                                                                                                                                                                                                                                                                                                                                                                                                                                                                                                                                                                                                                                                                                                                                                                                                                                                                                                                                                                                                                                                                                                                                                                                                                                                                                                                                                                                                                                                                                                                                                                                                                                                                                                                                                                                                                                                                                                                                                                                                                                                                               | LEA COUNTY, NM                                            |                                                                        |                                                        |                                                    |  |  |
| 12. CHECK THE AI                                                                                                         | PPROPRIATE BOX(ES) TO IND                                                                                                                                                                                                                                                                                                                                                                                                                                                                                                                                                                                                                                                                                                                                                                                                                                                                                                                                                                                                                                                                                                                                                                                                                                                                                                                                                                                                                                                                                                                                                                                                                                                                                                                                                                                                                                                                                                                                                                                                                                                                                                     | ICATE NATURE OF                                           | NOTICE,                                                                | REPORT, OR OTH                                         | ER DATA                                            |  |  |
| TYPE OF SUBMISSION                                                                                                       | TYPE OF SUBMISSION TYPE OF ACTION                                                                                                                                                                                                                                                                                                                                                                                                                                                                                                                                                                                                                                                                                                                                                                                                                                                                                                                                                                                                                                                                                                                                                                                                                                                                                                                                                                                                                                                                                                                                                                                                                                                                                                                                                                                                                                                                                                                                                                                                                                                                                             |                                                           |                                                                        |                                                        |                                                    |  |  |
| ☐ Notice of Intent                                                                                                       | ☐ Acidize ☐                                                                                                                                                                                                                                                                                                                                                                                                                                                                                                                                                                                                                                                                                                                                                                                                                                                                                                                                                                                                                                                                                                                                                                                                                                                                                                                                                                                                                                                                                                                                                                                                                                                                                                                                                                                                                                                                                                                                                                                                                                                                                                                   | ☐ Acidize ☐ Deepen ☐ Production (Start/Resur              |                                                                        | on (Start/Resume)                                      | ☐ Water Shut-Off                                   |  |  |
|                                                                                                                          | ☐ Alter Casing ☐                                                                                                                                                                                                                                                                                                                                                                                                                                                                                                                                                                                                                                                                                                                                                                                                                                                                                                                                                                                                                                                                                                                                                                                                                                                                                                                                                                                                                                                                                                                                                                                                                                                                                                                                                                                                                                                                                                                                                                                                                                                                                                              | Hydraulic Fracturing                                      | ☐ Reclama                                                              | ation                                                  | ■ Well Integrity                                   |  |  |
| Subsequent Report                                                                                                        | ☐ Casing Repair ☐                                                                                                                                                                                                                                                                                                                                                                                                                                                                                                                                                                                                                                                                                                                                                                                                                                                                                                                                                                                                                                                                                                                                                                                                                                                                                                                                                                                                                                                                                                                                                                                                                                                                                                                                                                                                                                                                                                                                                                                                                                                                                                             | New Construction                                          | Recomp                                                                 | lete                                                   | ☑ Other<br>Site Facility Diagra<br>m/Security Plan |  |  |
| ☐ Final Abandonment Notice                                                                                               | ☐ Change Plans ☐                                                                                                                                                                                                                                                                                                                                                                                                                                                                                                                                                                                                                                                                                                                                                                                                                                                                                                                                                                                                                                                                                                                                                                                                                                                                                                                                                                                                                                                                                                                                                                                                                                                                                                                                                                                                                                                                                                                                                                                                                                                                                                              | Plug and Abandon                                          | ☐ Tempora                                                              | arily Abandon                                          |                                                    |  |  |
|                                                                                                                          | ☐ Convert to Injection ☐                                                                                                                                                                                                                                                                                                                                                                                                                                                                                                                                                                                                                                                                                                                                                                                                                                                                                                                                                                                                                                                                                                                                                                                                                                                                                                                                                                                                                                                                                                                                                                                                                                                                                                                                                                                                                                                                                                                                                                                                                                                                                                      | Plug Back                                                 | ☐ Water D                                                              | isposal                                                |                                                    |  |  |
| following completion of the involved<br>testing has been completed. Final Ab<br>determined that the site is ready for fi | rk will be performed or provide the Bond I operations. If the operation results in a mondonment Notices must be filed only after in a line of the performance of the | nultiple completion or recorder all requirements, includi | mpletion in a n<br>ng reclamation<br>mmer 25 CT                        | new interval, a Form 3160<br>a, have been completed an | ECORD                                              |  |  |
|                                                                                                                          |                                                                                                                                                                                                                                                                                                                                                                                                                                                                                                                                                                                                                                                                                                                                                                                                                                                                                                                                                                                                                                                                                                                                                                                                                                                                                                                                                                                                                                                                                                                                                                                                                                                                                                                                                                                                                                                                                                                                                                                                                                                                                                                               |                                                           | BUI                                                                    | REAU OF LAND MANA<br>CARLSBAD FIELD OF                 | GEMENT<br>FICE                                     |  |  |
| 14. I hereby certify that the foregoing is                                                                               | Electronic Submission #383529 ve                                                                                                                                                                                                                                                                                                                                                                                                                                                                                                                                                                                                                                                                                                                                                                                                                                                                                                                                                                                                                                                                                                                                                                                                                                                                                                                                                                                                                                                                                                                                                                                                                                                                                                                                                                                                                                                                                                                                                                                                                                                                                              | ILLIPS, sent to the Hol                                   | obs                                                                    |                                                        |                                                    |  |  |
| Name (Printed/Typed) ASHLEY E                                                                                            | BERGEN                                                                                                                                                                                                                                                                                                                                                                                                                                                                                                                                                                                                                                                                                                                                                                                                                                                                                                                                                                                                                                                                                                                                                                                                                                                                                                                                                                                                                                                                                                                                                                                                                                                                                                                                                                                                                                                                                                                                                                                                                                                                                                                        | Title REGULA                                              | ATORY SPE                                                              | ECIALIST                                               |                                                    |  |  |
| Signature (Electronic S                                                                                                  | Submission)                                                                                                                                                                                                                                                                                                                                                                                                                                                                                                                                                                                                                                                                                                                                                                                                                                                                                                                                                                                                                                                                                                                                                                                                                                                                                                                                                                                                                                                                                                                                                                                                                                                                                                                                                                                                                                                                                                                                                                                                                                                                                                                   | Date 08/02/20                                             | Date 08/02/2017                                                        |                                                        |                                                    |  |  |
|                                                                                                                          | THIS SPACE FOR FED                                                                                                                                                                                                                                                                                                                                                                                                                                                                                                                                                                                                                                                                                                                                                                                                                                                                                                                                                                                                                                                                                                                                                                                                                                                                                                                                                                                                                                                                                                                                                                                                                                                                                                                                                                                                                                                                                                                                                                                                                                                                                                            | ERAL OR STATE O                                           | OFFICE US                                                              | SE                                                     |                                                    |  |  |
| Approved By  Conditions of approval, if any, are attached certify that the applicant holds legal or equ                  |                                                                                                                                                                                                                                                                                                                                                                                                                                                                                                                                                                                                                                                                                                                                                                                                                                                                                                                                                                                                                                                                                                                                                                                                                                                                                                                                                                                                                                                                                                                                                                                                                                                                                                                                                                                                                                                                                                                                                                                                                                                                                                                               |                                                           |                                                                        | Date                                                   |                                                    |  |  |
| which would entitle the applicant to condu                                                                               | Office                                                                                                                                                                                                                                                                                                                                                                                                                                                                                                                                                                                                                                                                                                                                                                                                                                                                                                                                                                                                                                                                                                                                                                                                                                                                                                                                                                                                                                                                                                                                                                                                                                                                                                                                                                                                                                                                                                                                                                                                                                                                                                                        |                                                           |                                                                        |                                                        |                                                    |  |  |